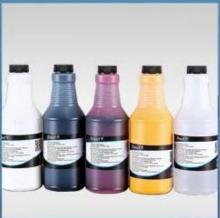

**Product Picture** 

|           | high adhesion ink | 9175           | 0.8L/pc            |
|-----------|-------------------|----------------|--------------------|
|           |                   |                | 4/8pcs/carton      |
|           | Anti-alcohol ink  | 9176           | 0.8L/pc            |
|           |                   |                | 4/8pcs/carton      |
|           | solvent           | 8158J          | 0.8L/pc            |
|           |                   |                | 4/8pcs/carton      |
|           | solvent           | 8188J          | 0.8L/pc            |
|           |                   |                | 4/8pcs/carton      |
|           | ink               | 9688           | 0.8L/pc            |
|           |                   |                | 4/8pcs/carton      |
|           | solvent           | 8696J          | 0.8L/pc            |
|           |                   |                | 4/8pcs/carton      |
|           | ink               | 9650           | 0.8L/pc            |
|           |                   |                | 4/8pcs/carton      |
| for Imaje | solvent           | 8600           | 0.8L/pc            |
|           |                   |                | 4/8pcs/carton      |
|           | high adhesion ink | 5157E/5107     | 1Lpc 12pcs/carton  |
|           | solvent           | 5159J/5199     | 1Lpc 12pcs/carton  |
|           | yellow ink        | 5151           | 1Lpc 12pcs/carton  |
|           | red ink           | 5142/FT128     | 1Lpc 12pcs/carton  |
|           | white ink         | 5281/5160/5159 | 1Lpc 12pcs/carton  |
|           | solvent           | 5152/5179      | 1Lpc 4/8pcs/carton |
|           | ink               | J175           | 0.8L/pc            |
|           |                   |                | 4/8pcs/carton      |
|           | solvent           | J188           | 0.8L/pc            |
|           |                   |                | 4/8pcs/carton      |
|           | solvent           | 9550           | 0.8L/pc            |
|           |                   |                | 4/8pcs/carton      |
|           | wash              | 5696J          | 1L/pc 12pcs/carton |
|           | wash              | 5100           | 1L/pc 12pcs/carton |
|           | wash              | 5146           | 1L/pc 12pcs/carton |