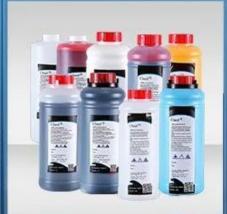

**Product Picture** 

|           | high adhesion ink | 9175           | 0.8L/pc            |
|-----------|-------------------|----------------|--------------------|
|           |                   |                | 4/8pcs/carton      |
|           | Anti-alcohol ink  | 9176           | 0.8L/pc            |
|           |                   |                | 4/8pcs/carton      |
|           | solvent           | 8158J          | 0.8L/pc            |
|           |                   |                | 4/8pcs/carton      |
|           | solvent           | 8188J          | 0.8L/pc            |
|           |                   |                | 4/8pcs/carton      |
|           | ink               | 9688           | 0.8L/pc            |
|           |                   |                | 4/8pcs/carton      |
|           | solvent           | 8696J          | 0.8L/pc            |
|           |                   |                | 4/8pcs/carton      |
|           | ink               | 9650           | 0.8L/pc            |
|           |                   |                | 4/8pcs/carton      |
| for Imaje | solvent           | 8600           | 0.8L/pc            |
|           |                   |                | 4/8pcs/carton      |
|           | high adhesion ink | 5157E/5107     | 1Lpc 12pcs/carton  |
|           | solvent           | 5159J/5199     | 1Lpc 12pcs/carton  |
|           | yellow ink        | 5151           | 1Lpc 12pcs/carton  |
|           | red ink           | 5142/FT128     | 1Lpc 12pcs/carton  |
|           | white ink         | 5281/5160/5159 | 1Lpc 12pcs/carton  |
|           | solvent           | 5152/5179      | 1Lpc 4/8pcs/carton |
|           | ink               | J175           | 0.8L/pc            |
|           |                   |                | 4/8pcs/carton      |
|           | solvent           | J188           | 0.8L/pc            |
|           |                   |                | 4/8pcs/carton      |
|           | solvent           | 9550           | 0.8L/pc            |
|           |                   |                | 4/8pcs/carton      |
|           | wash              | 5696J          | 1L/pc 12pcs/carton |
|           | wash              | 5100           | 1L/pc 12pcs/carton |
|           | wash              | 5146           | 1L/pc 12pcs/carton |