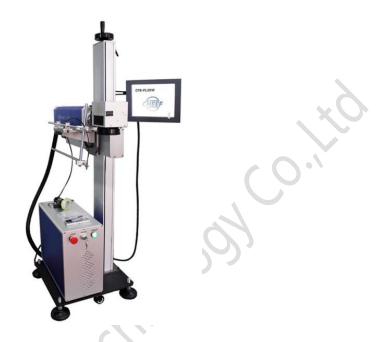

## Suzhou Cheef Technology CO.,LTD

Add: No.168 Fengting Avenue Industrial Park, Suzhou City, Jiangsu Province, China Email:sales@cheef.cnTel:+86 512 6281-0865Whatsapp:+86-138-620-19623

## Fly Fiber Laser Printer 20W

- 1. Model: CFB-FL20W
- 2. Picture: as below



## 3. Parameter:

| Technical data |                        | Configure            |
|----------------|------------------------|----------------------|
|                | Laser                  | Fibre laser          |
|                | Wave length            | 1064nm               |
|                | Average power          | 20W                  |
|                | Modulation             | 20141-220141-        |
|                | frequency range        | 20kHz~80kHz          |
| Parameter      | Red light localization | yes                  |
| Vibrating      | maximum speed          | 7000mm/s             |
| mirror         | resolution ratio       | 0.001mm              |
| parameters     | Repeat positioning     | 0.002mm              |
| optical        | accuracy               |