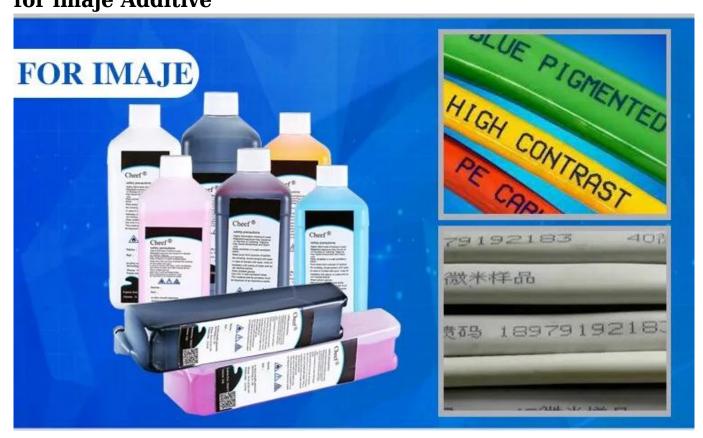

# for imaje Additive

### What is the Details for cij ink for imaje printer?

| Brand Item name Mode | Specification |
|----------------------|---------------|
|----------------------|---------------|

| for Imaje     | high adhesion ink | 9175           | 0.8L/pc            |
|---------------|-------------------|----------------|--------------------|
|               |                   | 5175           | 4/8pcs/carton      |
|               | Anti-alcohol ink  | 9176           | 0.8L/pc            |
|               |                   |                | 4/8pcs/carton      |
|               | solvent           | 8158J          | 0.8L/pc            |
|               |                   |                | 4/8pcs/carton      |
|               | solvent           | 8188J          | 0.8L/pc            |
|               |                   |                | 4/8pcs/carton      |
|               | ink               | 9688           | 0.8L/pc            |
|               |                   |                | 4/8pcs/carton      |
|               | solvent           | 8696J          | 0.8L/pc            |
|               |                   |                | 4/8pcs/carton      |
|               | ink               | 9650           | 0.8L/pc            |
|               |                   |                | 4/8pcs/carton      |
|               | solvent           | 8600           | 0.8L/pc            |
|               |                   |                | 4/8pcs/carton      |
|               | high adhesion ink | 5157E/5107     | 1Lpc 12pcs/carton  |
|               | solvent           | 5159J/5199     | 1Lpc 12pcs/carton  |
|               | yellow ink        | 5151           | 1Lpc 12pcs/carton  |
|               | red ink           | 5142/FT128     | 1Lpc 12pcs/carton  |
|               | white ink         | 5281/5160/5159 | 1Lpc 12pcs/carton  |
|               | solvent           | 5152/5179      | 1Lpc 4/8pcs/carton |
|               | ink               | J175           | 0.8L/pc            |
|               |                   |                | 4/8pcs/carton      |
|               | solvent           | J188           | 0.8L/pc            |
|               |                   |                | 4/8pcs/carton      |
|               | solvent           | 9550           | 0.8L/pc            |
|               |                   |                | 4/8pcs/carton      |
|               | wash              | 5696J          | 1L/pc 12pcs/carton |
|               | wash              | 5100           | 1L/pc 12pcs/carton |
|               | wash              | 5146           | 1L/pc 12pcs/carton |
| Product Pictu |                   |                | -,                 |

**Product Picture** 