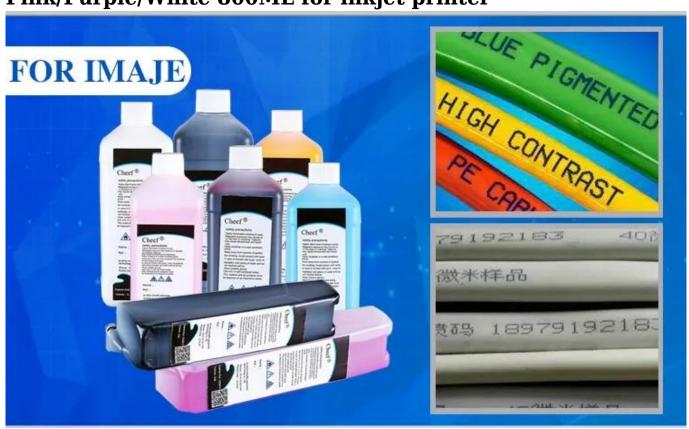

# whosale for imaje Solvent 8158/8188/8181 Pink/Purple/White 800ML for inkjet printer

### What is the Details for cij ink for imaje printer?

| Brand | Item name | Model | Specification |
|-------|-----------|-------|---------------|
|-------|-----------|-------|---------------|

| for Imaje | high adhesion ink   | 9175           | 0.8L/pc            |
|-----------|---------------------|----------------|--------------------|
|           | Ingir duriesion ink |                | 4/8pcs/carton      |
|           | Anti-alcohol ink    | 9176           | 0.8L/pc            |
|           |                     |                | 4/8pcs/carton      |
|           | solvent             | 8158J          | 0.8L/pc            |
|           |                     |                | 4/8pcs/carton      |
|           | solvent             | 8188J          | 0.8L/pc            |
|           |                     |                | 4/8pcs/carton      |
|           | ink                 | 9688           | 0.8L/pc            |
|           |                     |                | 4/8pcs/carton      |
|           | solvent             | 8696J          | 0.8L/pc            |
|           |                     |                | 4/8pcs/carton      |
|           | ink                 | 9650           | 0.8L/pc            |
|           |                     |                | 4/8pcs/carton      |
|           | solvent             | 8600           | 0.8L/pc            |
|           |                     |                | 4/8pcs/carton      |
|           | high adhesion ink   | 5157E/5107     | 1Lpc 12pcs/carton  |
|           | solvent             | 5159J/5199     | 1Lpc 12pcs/carton  |
|           | yellow ink          | 5151           | 1Lpc 12pcs/carton  |
|           | red ink             | 5142/FT128     | 1Lpc 12pcs/carton  |
|           | white ink           | 5281/5160/5159 | 1Lpc 12pcs/carton  |
|           | solvent             | 5152/5179      | 1Lpc 4/8pcs/carton |
|           | ink                 | J175           | 0.8L/pc            |
|           |                     |                | 4/8pcs/carton      |
|           | solvent             | J188           | 0.8L/pc            |
|           |                     |                | 4/8pcs/carton      |
|           | solvent             | 9550           | 0.8L/pc            |
|           |                     |                | 4/8pcs/carton      |
|           | wash                | 5696J          | 1L/pc 12pcs/carton |
|           | wash                | 5100           | 1L/pc 12pcs/carton |
|           | wash                | 5146           | 1L/pc 12pcs/carton |

**Product Picture** 