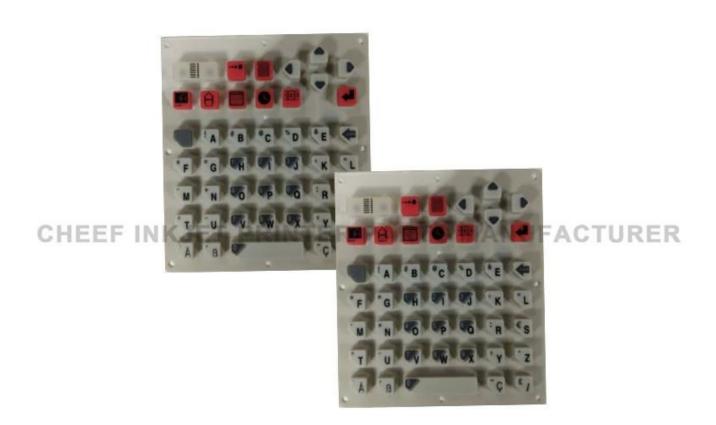

| Part #          | RP15788                          |
|-----------------|----------------------------------|
| Part name       | Marsh Keyboard for Marsh printer |
| Compatible with | For Marsh printer                |