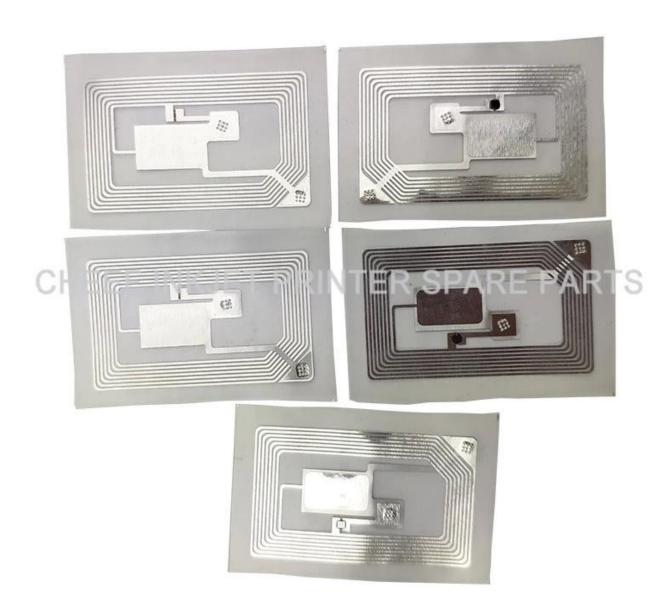

| Part NO.               | 70000-00195               |
|------------------------|---------------------------|
| Part Name              | chip                      |
| Compatible for printer | spare parts for leibinger |