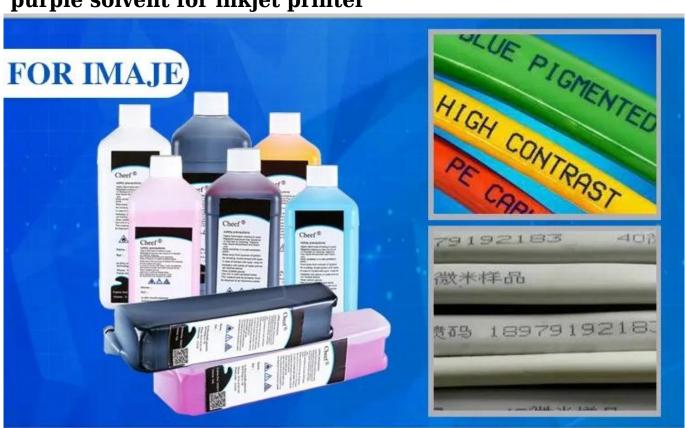

## purple solvent for inkjet printer

## What is the Details for cij ink for imaje printer?

| Brand | Item name | Model | Specification |
|-------|-----------|-------|---------------|
|-------|-----------|-------|---------------|

| for Imaje | high adhesion ink  | 9175           | 0.8L/pc            |
|-----------|--------------------|----------------|--------------------|
|           | Ingir danesion ink |                | 4/8pcs/carton      |
|           | Anti-alcohol ink   | 9176           | 0.8L/pc            |
|           |                    |                | 4/8pcs/carton      |
|           | solvent            | 8158J          | 0.8L/pc            |
|           |                    |                | 4/8pcs/carton      |
|           | solvent            | 8188J          | 0.8L/pc            |
|           |                    |                | 4/8pcs/carton      |
|           | ink                | 9688           | 0.8L/pc            |
|           |                    |                | 4/8pcs/carton      |
|           | solvent            | 8696J          | 0.8L/pc            |
|           |                    |                | 4/8pcs/carton      |
|           | ink                | 9650           | 0.8L/pc            |
|           |                    |                | 4/8pcs/carton      |
|           | solvent            | 8600           | 0.8L/pc            |
|           |                    |                | 4/8pcs/carton      |
|           | high adhesion ink  | 5157E/5107     | 1Lpc 12pcs/carton  |
|           | solvent            | 5159J/5199     | 1Lpc 12pcs/carton  |
|           | yellow ink         | 5151           | 1Lpc 12pcs/carton  |
|           | red ink            | 5142/FT128     | 1Lpc 12pcs/carton  |
|           | white ink          | 5281/5160/5159 | 1Lpc 12pcs/carton  |
|           | solvent            | 5152/5179      | 1Lpc 4/8pcs/carton |
|           | ink                | J175           | 0.8L/pc            |
|           |                    |                | 4/8pcs/carton      |
|           | solvent            | J188           | 0.8L/pc            |
|           |                    |                | 4/8pcs/carton      |
|           | solvent            | 9550           | 0.8L/pc            |
|           |                    |                | 4/8pcs/carton      |
|           | wash               | 5696J          | 1L/pc 12pcs/carton |
|           | wash               | 5100           | 1L/pc 12pcs/carton |
|           | wash               | 5146           | 1L/pc 12pcs/carton |

**Product Picture** 