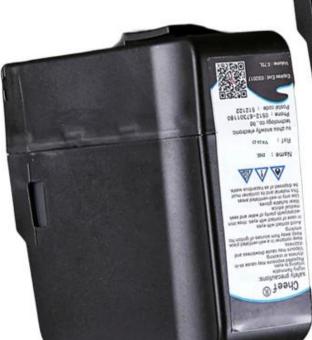

small character inkjet printer for videojet cleaning solution

**Product Parameter** 

| Brand      | Item name       | Model         | Specification                         |
|------------|-----------------|---------------|---------------------------------------|
|            | ink             | V410-D/V411-D | 750ml/bottle                          |
|            | solvent         | V705-D/V706-D | 751ml/bottle                          |
|            | ink             | V490-C/V480-C | 752ml/bottle                          |
|            | solvent         | V720-D/V721-D | 753ml/bottle                          |
|            | ink             | V491-C        | 754ml/bottle                          |
|            | wash            | V901-Q        | 1000ml/bottle                         |
|            | ink             | 201-0001-601  | 1000ml/bottle                         |
|            | solvent         | 201-0001-701  | 1000ml/bottle                         |
|            | ink             | V403-D        | 750ml/bottle                          |
|            | ink             | V404-D        | 750ml/bottle                          |
|            | ink             | V437-D        | 750ml/bottle                          |
|            | ink             | V451-D        | 750ml/bottle                          |
|            | ink             | V459-D        | 750ml/bottle                          |
|            | ink             | V460-D        | 750ml/bottle                          |
|            | solvent         | V730-D        | food grade solvent<br>Make-Up, 750 ml |
| Videoj     | solvent         | V731-D        | bottle, 750 ml                        |
| 100        | solvent         | V732-D        | food grade solvent<br>750 ml          |
| et,Will    | solvent         | V752-D        | bottle, 750 ml                        |
| Ct, vv III | solvent         | V753-D        | bottle, 750 ml                        |
| ett        | solvent         | V754-D        | bottle, 750 ml                        |
|            | solvent         | V752-K        | bottle, 5L                            |
|            | ink             | SP16-2520Q    | 1000ml/bottle                         |
|            | ink             | SP16-2960Q    | 1000ml/bottle                         |
|            | ink             | SP16-5600Q    | 1000ml/bottle                         |
|            | ink             | SP16-8300Q    | 1000ml/bottle                         |
|            | ink             | SP16-8600Q    | 1000ml/bottle                         |
|            | solvent         | SP16-2525Q    | 1000ml/bottle                         |
|            | solvent         | SP16-2965Q    | 1000ml/bottle                         |
|            | solvent         | SP16-5605Q    | 1000ml/bottle                         |
|            | solvent         | SP16-8535Q    | 1000ml/bottle                         |
|            | solvent         | SP16-8605Q    | 1000ml/bottle                         |
|            | wash            | SP16-3500Q    | 1000ml/bottle                         |
|            | wash            | SP16-3801Q    | 1000ml/bottle                         |
|            | wash            | SP16-9011Q    | 1000ml/bottle                         |
|            | large character | M210-F        | 5gallon,about18.9<br>liters           |
|            |                 | M940-Q        | 1L                                    |