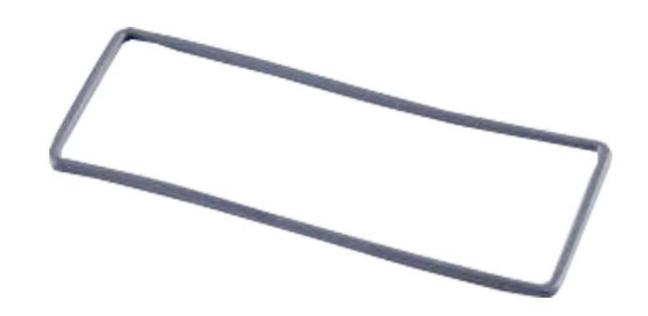

| Part NO.      | PC1500                                          |
|---------------|-------------------------------------------------|
| Part Name     | PRINTHEAD FRONT COVER GASKET FOR IMAJE S SERIES |
| Compatible to | spare parts for markem-imaje                    |