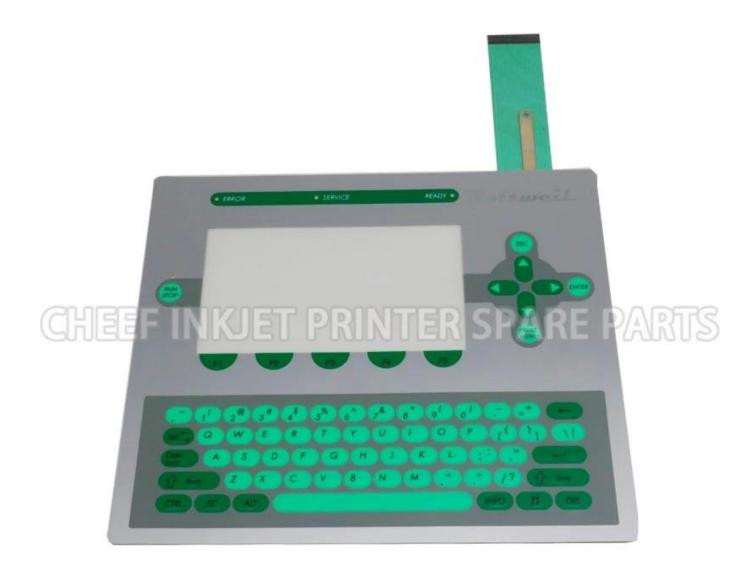

| Part NO.      | PC1403                   |
|---------------|--------------------------|
| Part Name     | MEMBRANE KEYBOARD        |
| Compatible to | spare parts for ROTTWEIL |