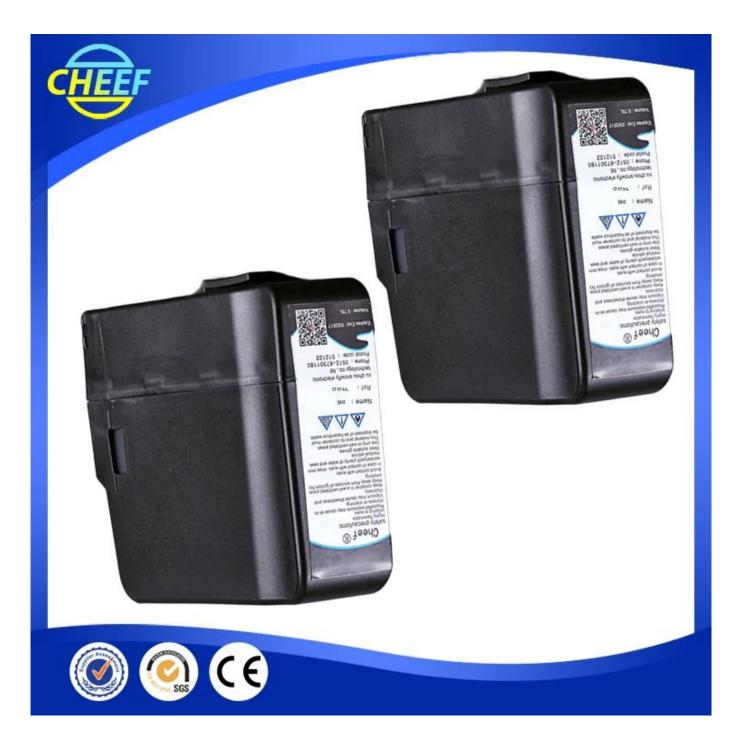

printer solvent for videojet systems for videojet company

## **Product Parameter**

| Brand          | Item name                        | Model         | Specification                 |
|----------------|----------------------------------|---------------|-------------------------------|
| Videoj         | ink                              | V410-D/V411-D | 750ml/bottle                  |
|                | solvent                          | V705-D/V706-D | 751ml/bottle                  |
|                | ink                              | V490-C/V480-C | 752ml/bottle                  |
|                | solvent                          | V720-D/V721-D | 753ml/bottle                  |
|                | ink                              | V491-C        | 754ml/bottle                  |
|                | wash                             | V901-Q        | 1000ml/bottle                 |
|                | ink                              | 201-0001-601  | 1000ml/bottle                 |
|                | solvent                          | 201-0001-701  | 1000ml/bottle                 |
|                | ink                              | V403-D        | 750ml/bottle                  |
|                | ink                              | V404-D        | 750ml/bottle                  |
|                | ink                              | V437-D        | 750ml/bottle                  |
|                | ink                              | V451-D        | 750ml/bottle                  |
|                | ink                              | V459-D        | 750ml/bottle                  |
|                | ink                              | V460-D        | 750ml/bottle                  |
|                | solvent                          | V730-D        | food grade solvent            |
|                | 62.5                             | 175012        | Make-Up, 750 ml               |
|                | solvent                          | V731-D        | bottle, 750 ml                |
|                | Concerns a concerns a concerns a | V732-D        | food grade solvent,<br>750 ml |
| ot Will        | solvent                          | V752-D        | bottle, 750 ml                |
| et,Will<br>ett | solvent                          | V753-D        | bottle, 750 ml                |
|                | solvent                          | V754-D        | bottle, 750 ml                |
|                | solvent                          | V752-K        | bottle, 5L                    |
|                | ink                              | SP16-2520Q    | 1000ml/bottle                 |
|                | ink                              | SP16-2960Q    | 1000ml/bottle                 |
|                | ink                              | SP16-5600Q    | 1000ml/bottle                 |
|                | ink                              | SP16-8300Q    | 1000ml/bottle                 |
|                | ink                              | SP16-8600Q    | 1000ml/bottle                 |
|                | solvent                          | SP16-2525Q    | 1000ml/bottle                 |
|                | solvent                          | SP16-2965Q    | 1000ml/bottle                 |
|                | solvent                          | SP16-5605Q    | 1000ml/bottle                 |
|                | solvent                          | SP16-8535Q    | 1000ml/bottle                 |
|                | solvent                          | SP16-8605Q    | 1000ml/bottle                 |
|                | wash                             | SP16-3500Q    | 1000ml/bottle                 |
|                | wash                             | SP16-3801Q    | 1000ml/bottle                 |
|                | wash                             | SP16-9011Q    | 1000ml/bottle                 |
|                | 1211 1211                        | M210-F        | 5gallon,about18.9             |
|                | large character                  | 2             | liters                        |
|                |                                  | M940-Q        | 1L                            |