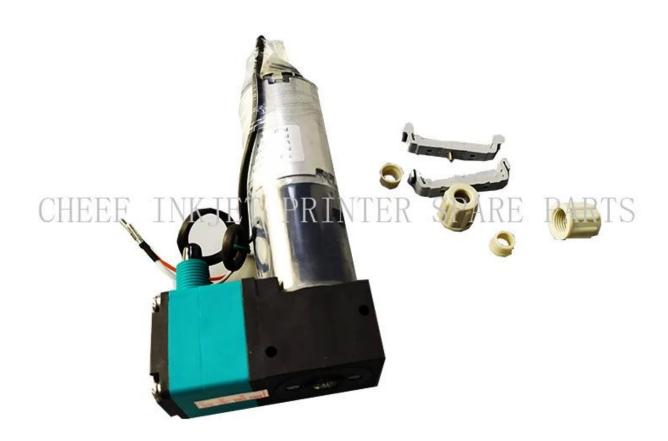

| Part NO.               | GB-PP0139                 |
|------------------------|---------------------------|
| Part Name              | pressure pump             |
| Compatible for printer | spare parts for leibinger |