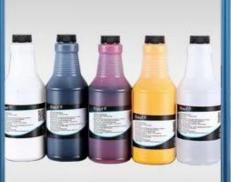

### What is the Details for markem imaje 8188 ?

| Brand Item name | Model | Specification |
|-----------------|-------|---------------|
|-----------------|-------|---------------|

|               | high adhesion ink | 9175           | 0.8L/pc            |
|---------------|-------------------|----------------|--------------------|
|               |                   |                | 4/8pcs/carton      |
|               | Anti-alcohol ink  | 9176           | 0.8L/pc            |
|               |                   |                | 4/8pcs/carton      |
|               | solvent           | 8158J          | 0.8L/pc            |
|               |                   |                | 4/8pcs/carton      |
|               | solvent           | 8188J          | 0.8L/pc            |
|               |                   |                | 4/8pcs/carton      |
|               | ink               | 9688           | 0.8L/pc            |
|               |                   |                | 4/8pcs/carton      |
|               | solvent           | 8696J          | 0.8L/pc            |
|               |                   |                | 4/8pcs/carton      |
|               | ink               | 9650           | 0.8L/pc            |
|               |                   |                | 4/8pcs/carton      |
|               | solvent           | 8600           | 0.8L/pc            |
| for Imaje     |                   |                | 4/8pcs/carton      |
|               | high adhesion ink | 5157E/5107     | 1Lpc 12pcs/carton  |
|               | solvent           | 5159J/5199     | 1Lpc 12pcs/carton  |
|               | yellow ink        | 5151           | 1Lpc 12pcs/carton  |
|               | red ink           | 5142/FT128     | 1Lpc 12pcs/carton  |
|               | white ink         | 5281/5160/5159 | 1Lpc 12pcs/carton  |
|               | solvent           | 5152/5179      | 1Lpc 4/8pcs/carton |
|               | ink               | J175           | 0.8L/pc            |
|               |                   |                | 4/8pcs/carton      |
|               | solvent           | J188           | 0.8L/pc            |
|               |                   |                | 4/8pcs/carton      |
|               | solvent           | 9550           | 0.8L/pc            |
|               |                   |                | 4/8pcs/carton      |
|               | wash              | 5696J          | 1L/pc 12pcs/carton |
|               | wash              | 5100           | 1L/pc 12pcs/carton |
|               | wash              | 5146           | 1L/pc 12pcs/carton |
| Product Pictu |                   |                | -,                 |

**Product Picture** 