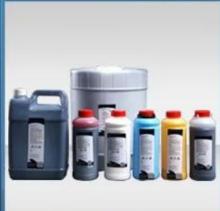

## **Product Pictures**

**Product Features** 

**PRODUCT FEATURES** 

WHY CHOOSE US?

#### Q6:How many colors of your ink?

A:We can produce the ink according to your request, and customize your color of ink, and make your own private label.

Our soft-pigmented CIJ inks deliver codes in intense colors such as yellow, red, and green, using a standard printer.