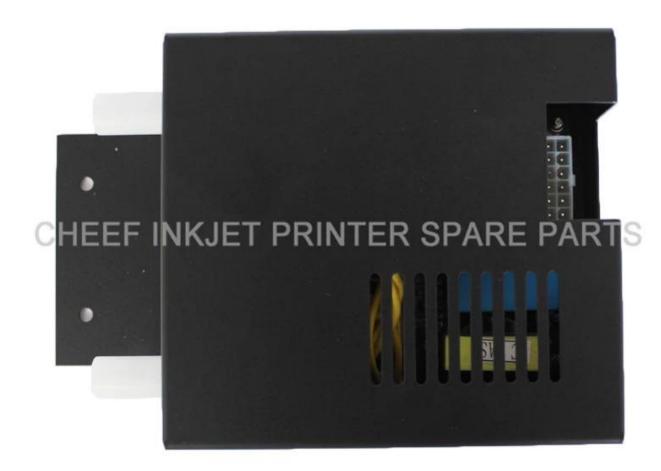

| Part NO.      | /                    |
|---------------|----------------------|
| Part Name     | eht block            |
| Compatible to | spare parts for Linx |