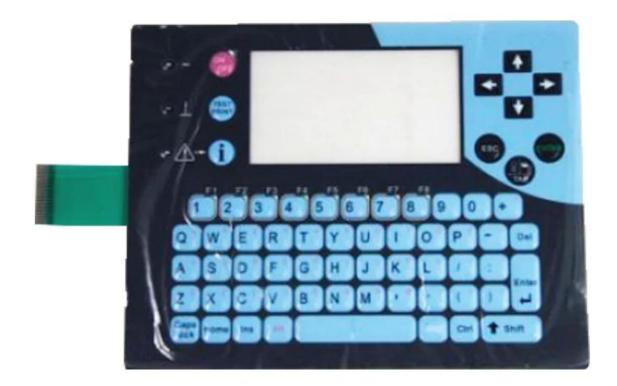

| Part NO.      | 28240                        |
|---------------|------------------------------|
| Part Name     | KEYBOARD-LATIN-9020/30       |
| Compatible to | spare parts for markem-imaje |

|                                                                                                                                                                                          | IMAJE inkjet printer spare parts |                                                                  |                 |  |  |  |  |
|------------------------------------------------------------------------------------------------------------------------------------------------------------------------------------------|----------------------------------|------------------------------------------------------------------|-----------------|--|--|--|--|
| Product Name                                                                                                                                                                             | Mold Number                      | Product Name                                                     | Mold Number     |  |  |  |  |
| RESONATOR - G HEAD                                                                                                                                                                       | 7242                             | GUTTER BLOCK SINGLE JET,90 SER                                   | 28591           |  |  |  |  |
| AIR FILTER KIT IP 90 -series F                                                                                                                                                           | A36022                           | AIR FILTER FOR IMAJE 9232                                        | PC1572          |  |  |  |  |
| ONE WAY VALVE FOR S7/S8                                                                                                                                                                  | 13727                            | QUADRUPLE O RING FOR IMAJE 90                                    | PL1531          |  |  |  |  |
| ONE WAY VALVE FOR S7/S8                                                                                                                                                                  | 13727                            | TREBLE O RING FOR IMAJE 90 SER                                   | PL1530          |  |  |  |  |
| ONE WAY VALVE FOR S7/S8                                                                                                                                                                  | 13727                            | E type S series one-way valve                                    | 5525-B          |  |  |  |  |
| ONE WAY VALVE FOR S7/S8                                                                                                                                                                  | 13727                            | OUTPUT CABLE FOR IMAJE S8 POWE                                   | 14121-PC1273    |  |  |  |  |
| GUTTER BLOCK - SINGLE JET - EX                                                                                                                                                           | 5263<br>PG0159                   | BOARD - POWER SUPPLY - AUTOMAT                                   | 14121-PC1271    |  |  |  |  |
| TUBE CONNECTION 1.6MM TUBE CONNECTION 1.6MM                                                                                                                                              | PG0159                           | POTENTIOMETER                                                    | 50145           |  |  |  |  |
| CONNECTION BOX THREE PORT                                                                                                                                                                | ENM0005                          | GUTTER BLOCK TWIN JET,90 SERIES<br>COVER (X3) WITH SCREW-G AND M | 28592<br>6180-A |  |  |  |  |
| CHT BLOCK                                                                                                                                                                                | 10298                            | X                                                                | Y               |  |  |  |  |
| AT SECTION AND A COMP.                                                                                                                                                                   | 1/202020                         | PRINTHEAD COVER FOR IMAJE S SERIES                               | 6180-C          |  |  |  |  |
| TUBE CONNECTION 4.8MM                                                                                                                                                                    | ENM0004                          | REAR COVER GASKET FOR IMAJE S                                    | 5909            |  |  |  |  |
| MAKE-UP BOTTLE FOR IMAJE 0.8L NK CARTRIDGE BOTTLE FOR IMAJE 0.8L                                                                                                                         | PL0709<br>PL0711                 | PRINTHEAD COVER GASKET FOR IMA                                   | 6061            |  |  |  |  |
| Type 90 series G nozzle asse                                                                                                                                                             | 28270                            | REAR COVER FOR IMAJE S SERIES                                    | 6180-B          |  |  |  |  |
| GUTTER BLOCK SINGLE JET,90 SER                                                                                                                                                           | 28591                            | E Type 90 series head cover se                                   | PC1635          |  |  |  |  |
| 7 v 9020 MAIN FILTER                                                                                                                                                                     | 17562                            | Filtro principal 9232 CONNECTOR KIT FOR IMAJE 9040               | 19134<br>7775   |  |  |  |  |
| AN-CONDENSER                                                                                                                                                                             | 20212                            | CHASSIS FOR IMAJE S SERIES ELE                                   | 10133-PC1647    |  |  |  |  |
| AN FOR \$4/\$8/9040                                                                                                                                                                      | 5494                             | FILTRO-COALESCEN TE-CON ANILLA                                   | 7765            |  |  |  |  |
| type vacuum recovery pump /T                                                                                                                                                             | 4295                             | 1/4 STRATGHT CONNECTOR FOR IMA                                   | 7767            |  |  |  |  |
| ype E pump nut                                                                                                                                                                           | PY0253                           | E type S8 coupler                                                | 6562            |  |  |  |  |
| WRENCH-HEXAGONAL-CANNON                                                                                                                                                                  | 14434                            | INPUT CABLE FOR IMAJE S8 SERIE                                   | 14121-PC1682    |  |  |  |  |
| VIRED FAN                                                                                                                                                                                | 28370                            | E type S series nozzle cap gas                                   | 6179            |  |  |  |  |
| 8 FILTER SCREEN -14µm - G and M HEADS                                                                                                                                                    | 17673                            | BOARD-ADP G AND M                                                | 6007            |  |  |  |  |
| 4 · S8 MAIN FILTER                                                                                                                                                                       | 5934                             | E type 9020 power supply board                                   | 36522-PC1270    |  |  |  |  |
| Original E type 9020 control b                                                                                                                                                           | 6909                             | FIXING RING FOR IMAJE 9232 MAI                                   | PC1740          |  |  |  |  |
| type P head component                                                                                                                                                                    | 17467                            | 9040 keyboard mask                                               | 36266           |  |  |  |  |
| type 9040 industrial interfa                                                                                                                                                             | 36789                            | E type 512KB memory card                                         | PC1777          |  |  |  |  |
| AN FOR \$4/\$8/9040                                                                                                                                                                      | 5494                             | MAGNIFYING CIRCUIT BOARD FOR I                                   | 28629           |  |  |  |  |
| ROTECTION GRID-FAN                                                                                                                                                                       | 6689                             | COUPLER FEMALE COMPLETE M5*2.7                                   | 6028            |  |  |  |  |
| ROTECTOR-RESONATOR                                                                                                                                                                       | 6405                             | COUPLER FEMALE COMPLETE M5*1.6                                   | 50421           |  |  |  |  |
| EAD COVER-M HEAD-HEAD WITH FL                                                                                                                                                            | 15886                            | E type S series one-way valve                                    | 5525            |  |  |  |  |
| GUTTER BLOCK - SINGLE JET - EX                                                                                                                                                           | 5263                             | CONNECTOR-RECUP/BLEED-FOR SING                                   | 6092            |  |  |  |  |
| CHT BLOCK                                                                                                                                                                                | 10298                            | PUMP CONNECTOR                                                   | 3199            |  |  |  |  |
| EXAGON SCREW FOR IMAJE PUMPHE                                                                                                                                                            | ENM00010                         | S4/S8 BLACK INK FILTER                                           | PG0349          |  |  |  |  |
| BOARD - POWER SUPPLY - AUTOMAT                                                                                                                                                           | 14121                            | OPAQUE FILTER FOR IMAJE \$4/\$8                                  | PG0350          |  |  |  |  |
| BOARD-POWER SUPPLY-110V220V-WI                                                                                                                                                           | 36522                            | BLACK INK FILTER FOR IMAJE 9040                                  | PG0351          |  |  |  |  |
| SQUARE MAGNET-10X10-FLAT ELECT                                                                                                                                                           | 16713                            | OPAQUE FILTER FOR IMAJE 9040                                     | PG0352          |  |  |  |  |
| SCREW (X 10) - KNURLED - ALUMI                                                                                                                                                           | 6206                             | PRE-HEAD FILTER FOR IMAJE S8                                     | 5570            |  |  |  |  |
| CARTRIDGE - INK FILTER - WITH                                                                                                                                                            | 5553                             | ENM25683 FILTER FOR PRINTHEAD                                    | 25683           |  |  |  |  |
| GUTTER BLOCK TWINJET                                                                                                                                                                     | 5261                             | BOADR-RESON APOR SUPPLY GANDMH                                   | 6004            |  |  |  |  |
| PRESSURE CHAMBER TEFLON MEMBRA                                                                                                                                                           | 1                                | FILTER KIT FOR 9232                                              | 40989           |  |  |  |  |
| type O ring                                                                                                                                                                              | PL1212                           | IR FILTER KIT FOR IMAJE 9232                                     | PG0361<br>10086 |  |  |  |  |
| PRESSURE SENSOR                                                                                                                                                                          | 7682<br>4485                     | ELECTROVALVE VISCOMETER  BOADR-RESON APOR SUPPLY GANDMH          | 11428           |  |  |  |  |
| type pipe plug<br>RONT DOOR HINGE(PAIR)                                                                                                                                                  | 7818                             | TOP COVER                                                        | 10251           |  |  |  |  |
| IINGE(X2)-KEYBOARD                                                                                                                                                                       | 7596                             | LEVEL SAFETY BLOCK                                               | 14123           |  |  |  |  |
| type four connection body                                                                                                                                                                | 6                                | Ink circuit / Modulo de tinta                                    | 37251           |  |  |  |  |
| type straight connection                                                                                                                                                                 | 12                               | PC BOARD CHIP FOR IMAJE (S8 M                                    | PC1909          |  |  |  |  |
| type gun seat adjustment cam                                                                                                                                                             | 5670                             | PC BOARD CHIP FOR IMAJE (S8 G                                    | PC1910          |  |  |  |  |
| type gun seat locking screw                                                                                                                                                              | 5678                             | PC BOARD CHIP FOR IMAJE (S8 G                                    | PC1911          |  |  |  |  |
| type gun seat adjusted cam (                                                                                                                                                             | 5671                             | PC BOARD CHIP FOR IMAJE (9040                                    | PC1912          |  |  |  |  |
| S series recovery elbow (wit                                                                                                                                                             | PY0287                           | MOTOR-PC 9040/9232                                               | 26966           |  |  |  |  |
| type 0.8L square bottle cap                                                                                                                                                              | PB0148                           | RESONATOR - P HEAD                                               | 17470           |  |  |  |  |
| CEYBOARD OPERATOR INT-S7 SIGMA                                                                                                                                                           | 15978-2                          | OPAQUE FILTER FOR IMAJE S SERIES/9040                            | 6256            |  |  |  |  |
| type gun screwdriver                                                                                                                                                                     | TL0173                           | Electrovalves block 4 - 9020/9                                   | 34044           |  |  |  |  |
| Type 90 series G nozzle asse                                                                                                                                                             | 28270-PC1423                     | Electrovalves block 4 - 9232 (                                   | 47086           |  |  |  |  |
| MAJE S7s KEYPAD HANDHELD TERM                                                                                                                                                            | 5280                             | INPUT CABLE FOR POWER SUPPLY                                     | 36522-PC1272    |  |  |  |  |
| COVER (X3) WITH SCREW-G AND M                                                                                                                                                            | 6180                             | E crystal oscillator line                                        | 6540            |  |  |  |  |
| MODULATION ASSEMBLY - G HEAD                                                                                                                                                             | 18245                            | NUT-CANNON-HEXA GONAL                                            | 14433           |  |  |  |  |
| type nozzle cover                                                                                                                                                                        | 5257                             | SINGLE JET IMP FOR S4                                            | 19242           |  |  |  |  |
| type 9232 main filter /Y                                                                                                                                                                 | 19134                            | SPACER                                                           | 5676            |  |  |  |  |
| RINTHEAD FRONT COVER GASKET F                                                                                                                                                            | 6179-PC1500                      | E 9028 decoder                                                   | PL2418          |  |  |  |  |
| EAR COVER-SCREW CHe M2*6-SEAL                                                                                                                                                            | 28676                            | E 9018 decoder                                                   | PL2435          |  |  |  |  |
| EYBOARD FOR 9020/9030                                                                                                                                                                    | 28240-P                          | ASSEMBLED GUTTER SENSOR                                          | 38973           |  |  |  |  |
|                                                                                                                                                                                          | PY0088                           | WASH STATION MTG BRACKET ASSY                                    | 10012           |  |  |  |  |
|                                                                                                                                                                                          |                                  | Head bracket - long                                              | 7329            |  |  |  |  |
| S series front panel to indu                                                                                                                                                             | 14114                            |                                                                  | 200.00          |  |  |  |  |
| S series front panel to indu<br>CHASSIS FOR ELECTROEALVES BLOC                                                                                                                           | 28992                            | BOARD BACKLIT DISPLAY CONVERTER                                  | 17704           |  |  |  |  |
| S series front panel to indu<br>CHASSIS FOR ELECTROEALVES BLOC<br>S series crystal locking scr                                                                                           | 28992<br>13870                   | BOARD BACKLIT DISPLAY CONVERTER E type S4/S8 nozzle              | 17704<br>14431  |  |  |  |  |
| E Type 90 series recovery elbo E S series front panel to indu CHASSIS FOR ELECTROEALVES BLOC E S series crystal locking scr PROTECTOR-ANTITAPONAMIENTO (* PROTECTOR-ANTITAPONAMIENTO(*3) | 28992                            | BOARD BACKLIT DISPLAY CONVERTER                                  | 17704           |  |  |  |  |