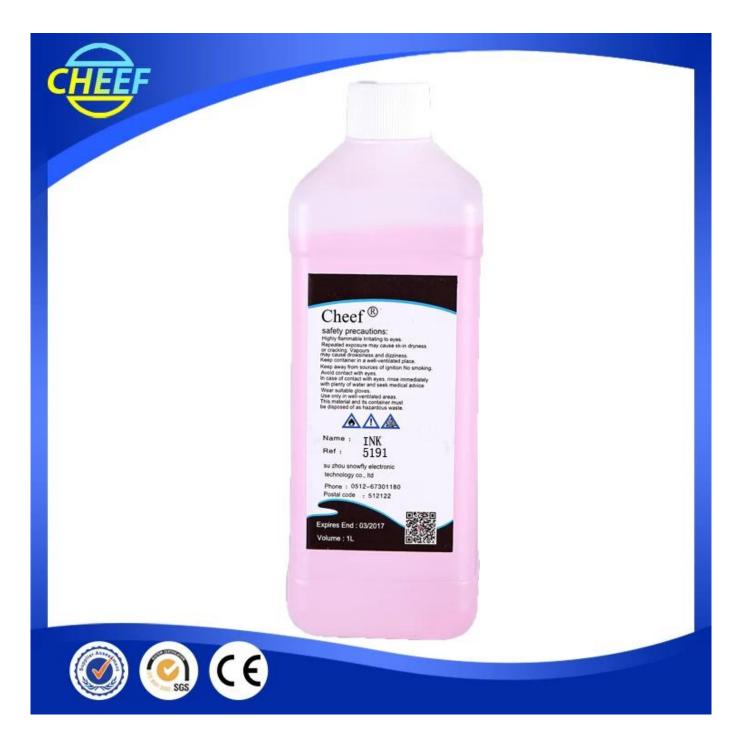

#### **Product Parameter**

| Brand | Item name         | Model          | Specification          |
|-------|-------------------|----------------|------------------------|
| Imaje | high adhesion ink | 9175           | 0.8L/bottle            |
|       |                   |                | 4/8bottles/carton      |
|       | Anti-alcohol ink  | 9176           | 0.8L/bottle            |
|       |                   |                | 4/8bottles/carton      |
|       | solvent           | 8158J          | 0.8L/bottle            |
|       |                   |                | 4/8bottles/carton      |
|       | solvent           | 8188J          | 0.8L/bottle            |
|       |                   |                | 4/8bottles/carton      |
|       | ink               | 9688           | 0.8L/bottle            |
|       |                   |                | 4/8bottles/carton      |
|       | solvent           | 8696J          | 0.8L/bottle            |
|       |                   |                | 4/8bottles/carton      |
|       | ink               | 9650           | 0.8L/bottle            |
|       |                   |                | 4/8bottles/carton      |
|       | solvent           | 8600           | 0.8L/bottle            |
|       |                   |                | 4/8bottles/carton      |
|       | high adhesion ink | 5157E/5107     | 1Lbottle               |
|       |                   |                | 12bottles/carton       |
|       | solvent           | 5159J/5199     | 1Lbottle               |
|       |                   |                | 12bottles/carton       |
|       | yellow ink        | 5151           | 1Lbottle               |
|       |                   |                | 12bottles/carton       |
|       | red ink           | 5142/FT128     | 1Lbottle               |
|       |                   |                | 12bottles/carton       |
|       | white ink         | 5281/5160/5159 | 1Lbottle               |
|       |                   |                | 12bottles/carton       |
|       | solvent           | 5152/5179      | 1Lbottle               |
|       |                   |                | 4/8bottles/carton      |
|       | ink               | J175           | 0.8L/bottle            |
|       |                   |                | 4/8bottles/carton      |
|       | solvent           | J188           | 0.8L/bottle            |
|       |                   |                | 4/8bottles/carton      |
|       | solvent           | 9550           | 0.8L/bottle            |
|       |                   |                | 4/8bottles/carton      |
|       | wash              | 5696J          | 1L/bottle 12bottles/ca |
|       |                   |                | rton                   |
|       | wash              | 5100           | 1L/bottle 12bottles/ca |
|       |                   |                | rton                   |
|       | wash              | 5146           | 1L/bottle 12bottles/ca |
|       |                   |                | rton                   |