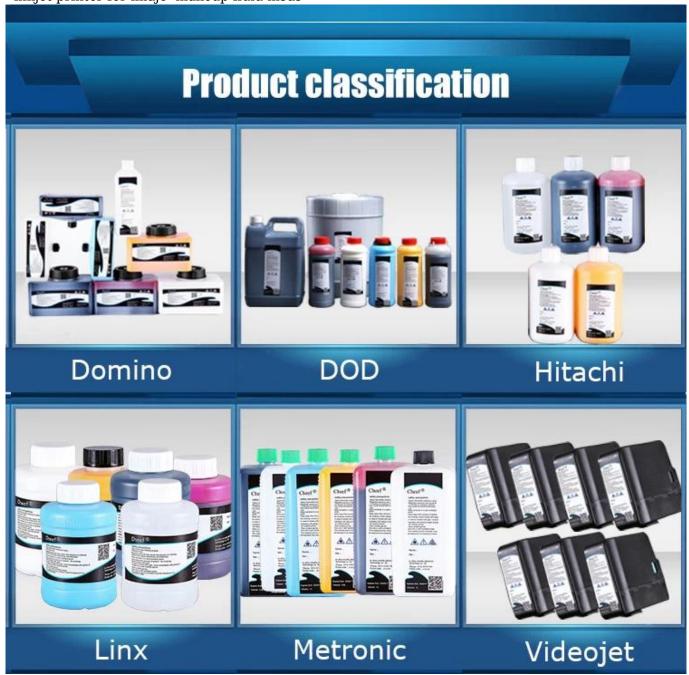

inkjet printer for imaje makeup fluid msds

**Product Parameter** 

| Brand | Item name         | Model            | Specification                    |
|-------|-------------------|------------------|----------------------------------|
|       | high adhesion ink | 9175             | 0.8L/bottle<br>4/8bottles/carton |
|       | Anti-alcohol ink  | 9176             | 0.8L/bottle                      |
|       |                   |                  | 4/8bottles/carton                |
|       | solvent           | 8158J            | 0.8L/bottle                      |
|       |                   |                  | 4/8bottles/carton                |
|       | solvent           | 8188J            | 0.8L/bottle                      |
|       | 2                 |                  | 4/8bottles/carton                |
|       | ink               | 9688             | 0.8L/bottle<br>4/8bottles/carton |
|       | solvent           | 8696J            | 0.8L/bottle                      |
|       |                   |                  | 4/8bottles/carton                |
|       | ink               | 9650             | 0.8L/bottle                      |
|       |                   |                  | 4/8bottles/carton                |
|       | solvent           | 8600             | 0.8L/bottle                      |
|       |                   |                  | 4/8bottles/carton                |
|       | high adhesion ink |                  | 1Lbottle                         |
|       |                   | 5157E/5107       | 12bottles/carton                 |
|       | solvent           | 5159J/5199       | 1Lbottle                         |
| Imaje |                   |                  | 12bottles/carton                 |
|       | yellow ink        | 5151             | 1Lbottle                         |
|       |                   |                  | 12bottles/carton                 |
|       | red ink           | 5142/FT128       | 1Lbottle                         |
|       |                   |                  | 12bottles/carton                 |
|       | white ink         | 5001/51/50/51/50 | 1Lbottle                         |
|       |                   | 5281/5160/5159   | 12bottles/carton                 |
|       | solvent           | 5152/5179        | 1Lbottle                         |
|       |                   |                  | 4/8bottles/carton                |
|       | ink               | J175             | 0.8L/bottle                      |
|       |                   |                  | 4/8bottles/carton                |
|       | solvent           | J188             | 0.8L/bottle                      |
|       |                   |                  | 4/8bottles/carton                |
|       | solvent           | 0550             | 0.8L/bottle                      |
|       |                   | 9550             | 4/8bottles/carton                |
|       | wash              | 5696J            | 1L/bottle 12bottles/ca<br>rton   |
|       | wash              | 5100             | 1L/bottle 12bottles/ca           |
|       |                   |                  | rton                             |
|       |                   |                  | 1L/bottle 12bottles/ca           |
|       | wash              | 5146             | rton                             |