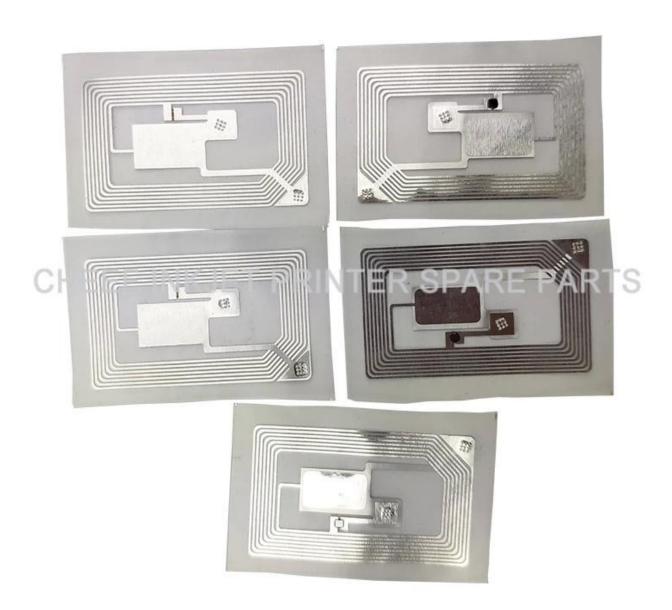

| Part NO.      | 70000-00030               |
|---------------|---------------------------|
| Part Name     | chip                      |
| Compatible to | spare parts for leibinger |