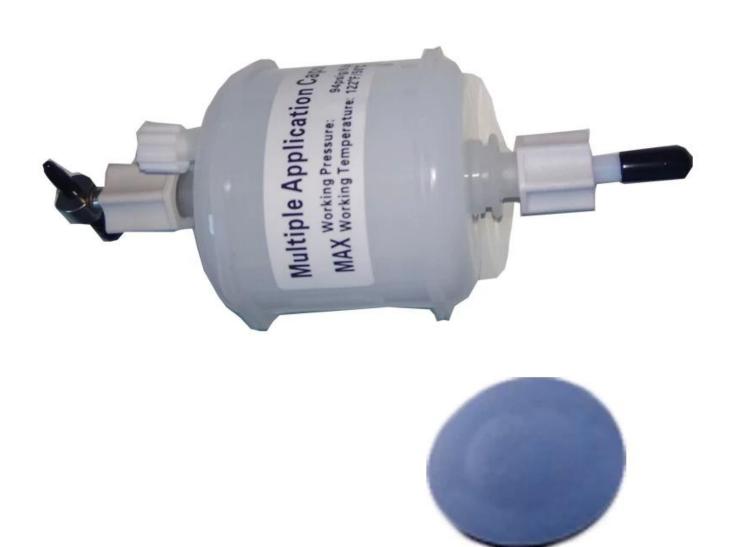

| Part NO.      | /                         |
|---------------|---------------------------|
| Part Name     | filter                    |
| Compatible to | spare parts for leibinger |