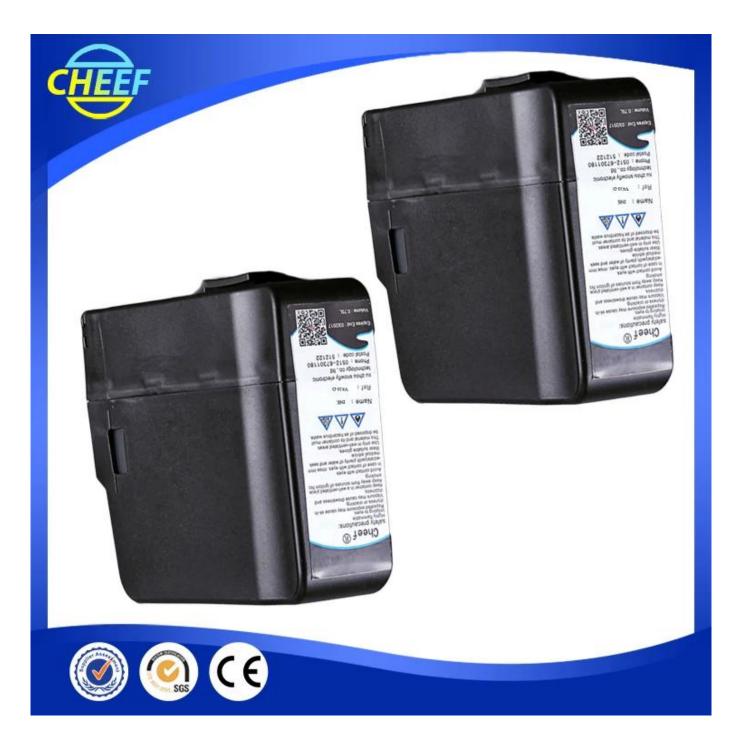

| SP16-8535Q    | 1000ml/bottle                 |
|                | solvent                          | SP16-8605Q    | 1000ml/bottle                 |
|                | wash                             | SP16-3500Q    | 1000ml/bottle                 |
|                | wash                             | SP16-3801Q    | 1000ml/bottle                 |
|                | wash                             | SP16-9011Q    | 1000ml/bottle                 |
|                | 1211 1211                        | M210-F        | 5gallon,about18.9             |
|                | large character                  | 2             | liters                        |
|                |                                  | M940-Q        | 1L                            |

# **Detailed Imajes**







# **Application**

# **Industrial Applications**

Our ink is mainly used for famous brand of cij printer like domino, hitachi, imaje, linx, citronix and so on. Our inkjet inks can be used for a variety of applications, such as the industry of cables, electronics, pipes, plastic, pharmaceutical, construction and so on





























**Packaging & Shipping** 

# **Product packaging**



# **Company Information**

# **COMPANY INFORMATION**



















One hundred years only do one thing, to provide the best quality and economical ink for all over the world's inkjet printers At cheef we possess a well-equipped **Research and Development facility** alongside substantial internal resources to offer custom-made products for specific request. Our core priority is competi