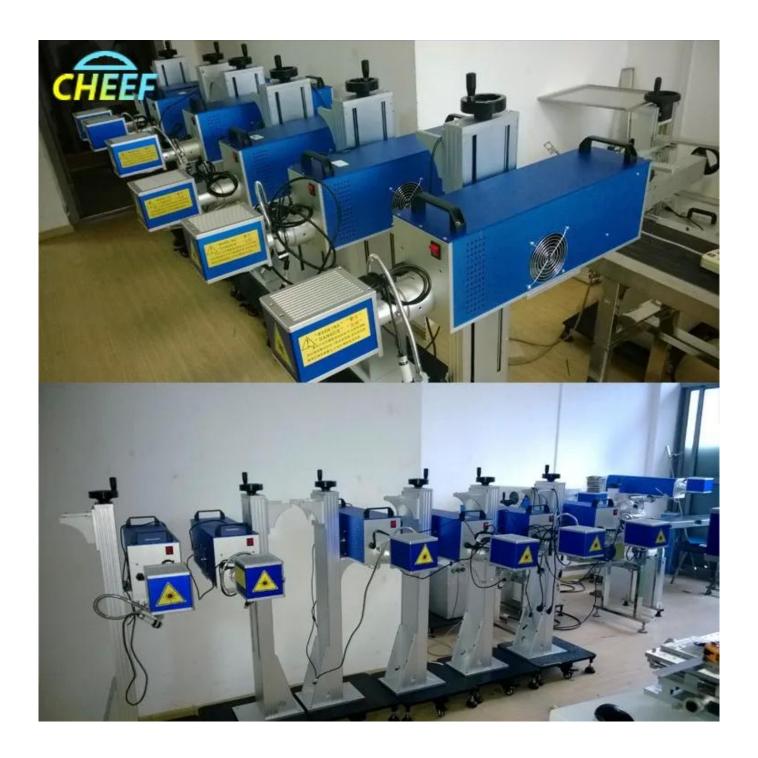

of the laser code quality;
- 4) High efficiency, low energy consumption, save the cost Electro-optic conversion efficiency was 30%, the equipment is only  $200 \sim 500$  w, is 1/10 of the flash lamp pumped solid state laser printer, long-term use can save a lot of energy expenditure for the users.
- 5) Independent intellectual property rights of software operation, simple operation, powerful functions

Our laser print can marking vector graphics, text, bar codes and qr code, and it can be upgraded to realize online code, automatic code date, shift, batch number, serial number, support the PLT, DXF, BMP, AI file formats, and directly use SHX, TIF font.

### **Product Pictures**



# HIGH PRECISION



# HIGH PRECISION

HIGH POWER LARGE MARKING AREA



**Print Effect** 





Why Choose Us?



























**Related Products-Fibre Laser Printer** 

# HIGH PRECISION

HIGH POWER
LARGE MARKING AREA
Consumbale Free



# **FAQ**

### Q1: How to select a suitable laser printer?

A: Please tell us below request.

- 1. Print Content
- 2. Products or material which you want to print
- 3. Output:how many products your line can produce per hour?

According to these information, we will suggest you the best suitable laser printer.

## Q2: If laser printer can used on production conveyor?

A: Yes, sure, our printer can be used on production line or with the conveyor.

# Q3: How many years of the Warranty Time?

A: Normally is 13 months, within this period we will send spare part free to you if there are any problems with them (except artificial damage).

### O4:How to run and st