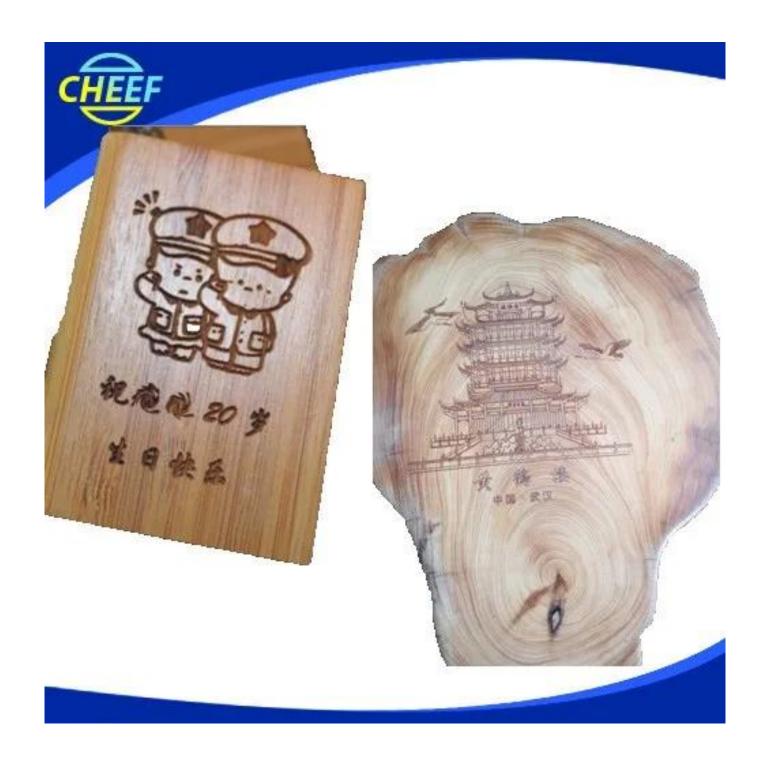

# high quality wood 3d laser printer 1325 laser engravin machine

### Q8:Which material can be print?

A:widely used in food, beverage, tobacco, electronics, medicine, leather, alcohol and other industries. Applicable materials: paper, plastic, film, foil, wood, glass, PVC, ABS etc..