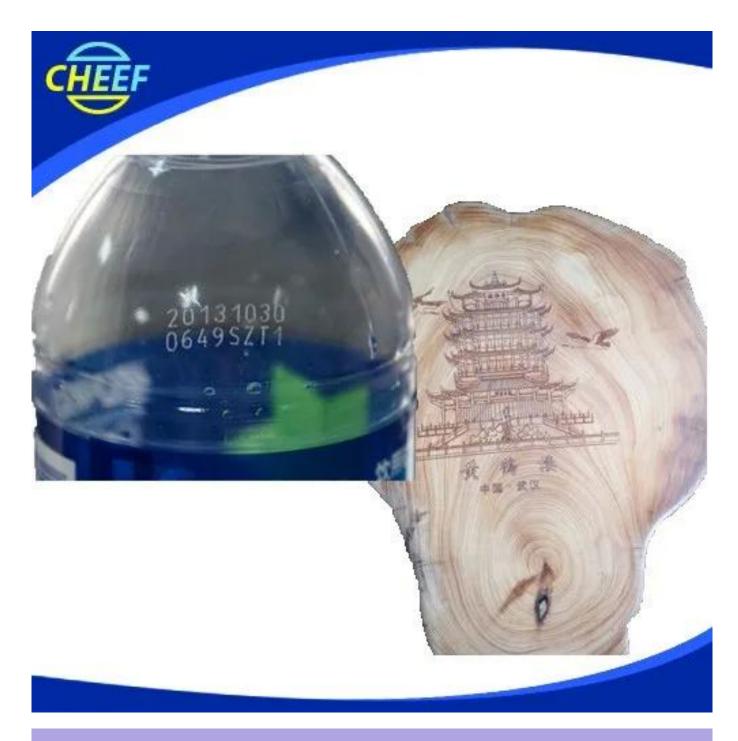

Our laser print can marking vector graphics, text, bar codes and qr code, and it can be upgraded to realize online code, automatic code date, shift, batch number, serial number, support the PLT, DXF, BMP, AI file formats, and directly use SHX, TIF font.

### Q9:Which content of your printer can be print?

A:Our laser print can marking vector graphics, text, bar codes and qr code, and it can be upgraded to realize online code, automatic code date, shift, batch number, serial number, support the PLT, DXF, BMP, AI file formats, and directly use SHX, TIF font.