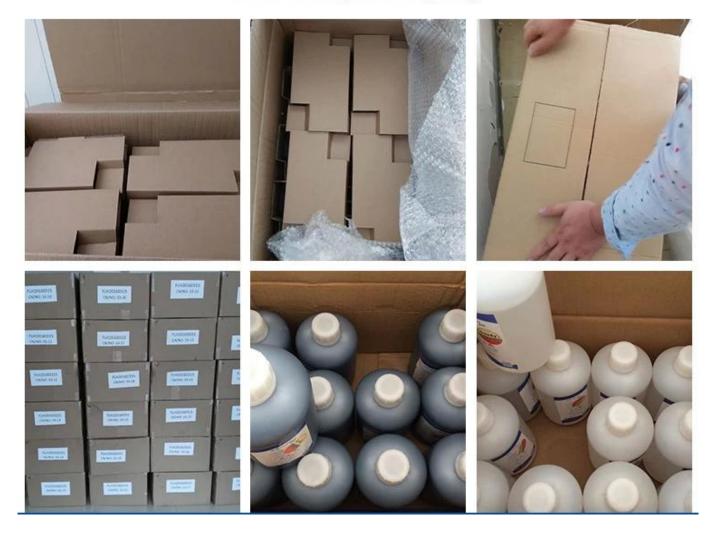

# **Product packaging**

1. We will sent the items within 5days (working days, Not holiday sea for ink and about 15days for machine after receiving your payment.

2. The shipment is always by Express , air or sea .

Sea transportation: It is used for large volume of products. It is shipped from port to port.

It is the most economical shipment way, we suggest this with order more than 1cbm, the unit cost will be the cheapest.

Air transportation: It is shipped from airport to airport. Compared with sea transportation, costs are relatively higher, but it has high efficiency with about five working days. If the goods weight is more than 180kgs and you also want to receive the goods in short time, we suggest this way.

Express: It is shipped from door to door ,it is very quickly with about 5 working days, and intimate service. Normally if the goods weight is lower than 180kgs , we suggest this way.

If you have any concerns about it ,you can contact us now by email sales@cheef.cn <mailto:sales@cheef.cn>