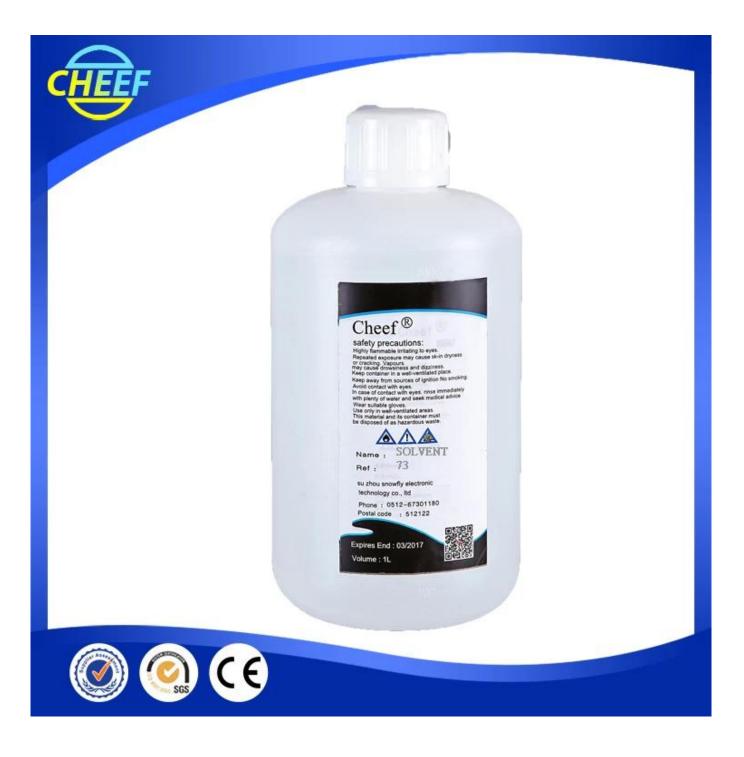

### **Product Parameter**

| Brand   | Item name  | Model     | Specification             |
|---------|------------|-----------|---------------------------|
| Hitachi | ink(black) | JP-K67    | 1L/bottle12bottles/carton |
|         | ink(black) | JP-K72/27 | 1L/bottle12bottles/carton |
|         | solvent    | TH-18     | 1L/bottle12bottles/carton |
|         | ink        | JP-K33    | 1L/bottle12bottles/carton |
|         | ink(black) | JP-K31A   | 1L/bottle12bottles/carton |
|         | ink(black) | TH-TYPE A | 1L/bottle12bottles/carton |
|         | wash       | CLEANING  | 1L/bottle12bottles/carton |
|         | yellow ink | JP-Y94    | 1L/bottle12bottles/carton |
|         | blue ink   | JP-B27    | 1L/bottle12bottles/carton |
|         | red ink    | JP-R27    | 1L/bottle12bottles/carton |
|         | green ink  | JP-G27    | 1L/bottle12bottles/carton |
|         | black ink  | JP-K69    | 1L/bottle12bottles/carton |
|         | black ink  | JP-K68    | 1L/bottle12bottles/carton |
|         | blue ink   | JP-B85    | 1L/bottle12bottles/carton |
|         | blue ink   | JP-B95    | 1L/bottle12bottles/carton |

### **Detailed Imajes**