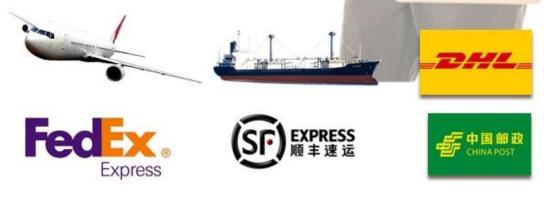

1. We will sent the items within 5days (working days, Not holiday sea for ink and about 15days for machine after receiving your payment.

2. The shipment is always by Express , air or sea .

Sea transportation: It is used for large volume of products. It is shipped from port to port.

It is the most economical shipment way, we suggest this with order more than 1cbm, the unit cost will be the cheapest.

Air transportation: It is shipped from airport to airport. Compared with sea transportation, costs are relatively higher, but it has high efficiency with about five working days. If the goods weight is more than 180kgs and you also want to receive the goods in short time, we suggest this way.

Express: It is shipped from door to door ,it is very quickly with about 5 working days, and intimate service. Normally if the goods weight is lower than 180kgs , we suggest this way.

If you have any concerns about it ,you can contact us now by email sales@cheef.cn <mailto:sales@cheef.cn>