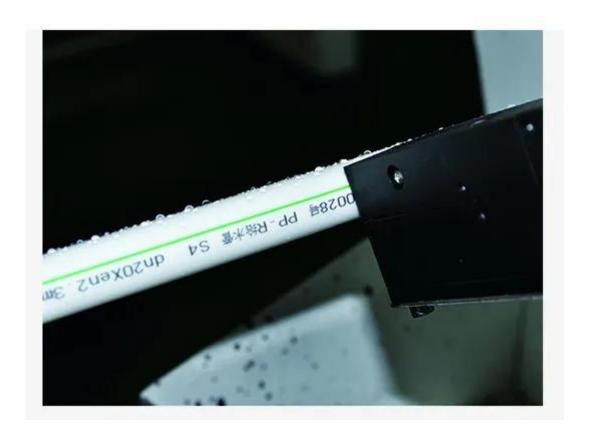

## What is the Details for anti-mobility inks used on cable industry?

Non-contact inkjet for Cable Identification, easy guaranteed rate can save time, ensure the quality of final identification.

Non-contact inkjet ink jet method is decided by the way it works, especially the small character ink-jet printer.

At very small point when the ink from the inkjet nozzle Jet out, through some mechanism in the products formed on the surface of some forms of identity, which may take the form of alphanumeric or even some icons, and so on. Throughout this process, the nozzle is always above the surface mount, cable does not directly contact the epidermis. High speed inkjet printer also