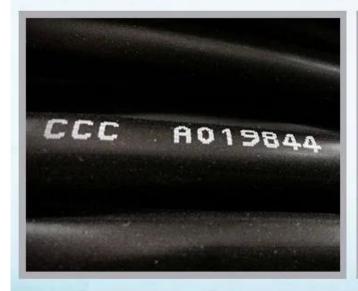

## What is the Details for anti-mobility inks used on cable industry?

Non-contact inkjet for Cable Identification, easy guaranteed rate can save time, ensure the quality of final identification.

Non-contact inkjet ink jet method is decided by the way it works, especially the small character ink-jet printer.

At very small point when the ink from the inkjet nozzle Jet out, through some mechanism in the products formed on the surface of some forms of identity, which may take the form of alphanumeric or even some icons, and so on. Throughout this process, the nozzle is always above the surface mount, cable does not directly contact the epidermis. High speed inkjet printer also

guarantees high-speed production of wire and cable production line does not need to spend more time on the label. **Product Picture** 

# **Product Pictures**