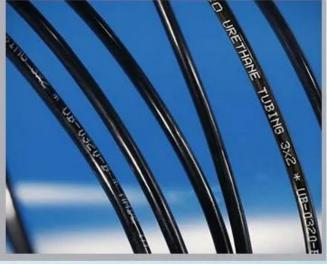

## What is the Details for anti-mobility inks used on cable industry?

Non-contact inkjet for Cable Identification, easy guaranteed rate can save time, ensure the quality of final identification.

Non-contact inkjet ink jet method is decided by the way it works, especially the small character ink-jet printer.

At very small point when the ink from the inkjet nozzle Jet out, through some mechanism in the products formed on the surface of some forms of identity, which may take the form of alphanumeric or even some icons, and so on. Throughout this process, the nozzle is always above the surface mount, cable does not directly contact the epidermis. High speed inkjet printer also

guarantees high-speed production of wire and cable production line does not need to spend more time on the label. **Product Picture** 

# **Product Pictures**