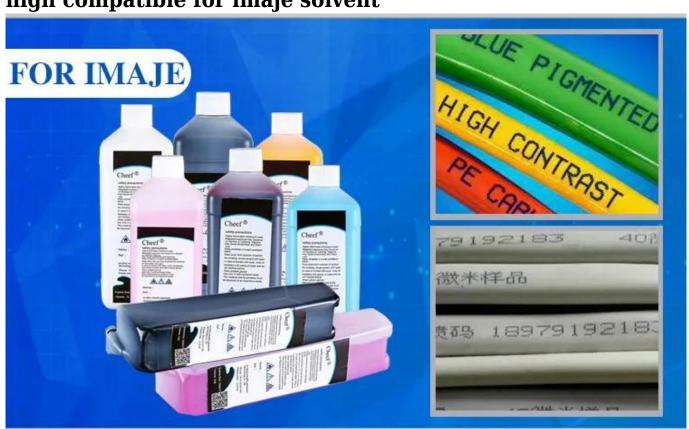

# high compatible for imaje solvent

# What is the Details for cij ink for imaje printer?

| Brand | Item name | Model | Specification |
|-------|-----------|-------|---------------|
|-------|-----------|-------|---------------|

| for Imaje | high adhesion ink  | 9175           | 0.8L/pc            |
|-----------|--------------------|----------------|--------------------|
|           | Ingir danesion ink |                | 4/8pcs/carton      |
|           | Anti-alcohol ink   | 9176           | 0.8L/pc            |
|           |                    |                | 4/8pcs/carton      |
|           | solvent            | 8158J          | 0.8L/pc            |
|           |                    |                | 4/8pcs/carton      |
|           | solvent            | 8188J          | 0.8L/pc            |
|           |                    |                | 4/8pcs/carton      |
|           | ink                | 9688           | 0.8L/pc            |
|           |                    |                | 4/8pcs/carton      |
|           | solvent            | 8696J          | 0.8L/pc            |
|           |                    |                | 4/8pcs/carton      |
|           | ink                | 9650           | 0.8L/pc            |
|           |                    |                | 4/8pcs/carton      |
|           | solvent            | 8600           | 0.8L/pc            |
|           |                    |                | 4/8pcs/carton      |
|           | high adhesion ink  | 5157E/5107     | 1Lpc 12pcs/carton  |
|           | solvent            | 5159J/5199     | 1Lpc 12pcs/carton  |
|           | yellow ink         | 5151           | 1Lpc 12pcs/carton  |
|           | red ink            | 5142/FT128     | 1Lpc 12pcs/carton  |
|           | white ink          | 5281/5160/5159 | 1Lpc 12pcs/carton  |
|           | solvent            | 5152/5179      | 1Lpc 4/8pcs/carton |
|           | ink                | J175           | 0.8L/pc            |
|           |                    |                | 4/8pcs/carton      |
|           | solvent            | J188           | 0.8L/pc            |
|           |                    |                | 4/8pcs/carton      |
|           | solvent            | 9550           | 0.8L/pc            |
|           |                    |                | 4/8pcs/carton      |
|           | wash               | 5696J          | 1L/pc 12pcs/carton |
|           | wash               | 5100           | 1L/pc 12pcs/carton |
|           | wash               | 5146           | 1L/pc 12pcs/carton |

# **Product classification**

For Domino

For DOD

For Hitachi

For Linx

For Metronic

For Videojet

For Imaje