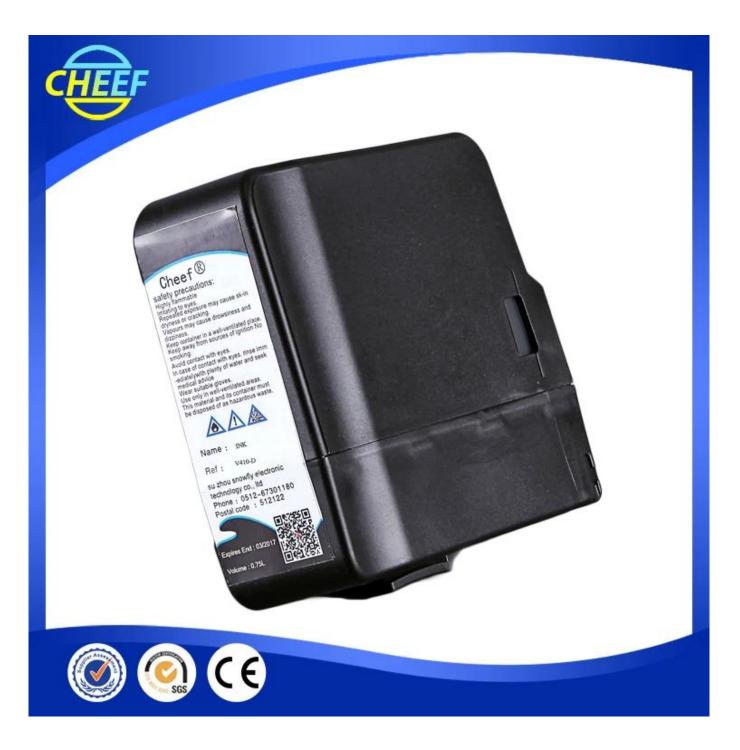

# **Detailed Imajes**

## **Product Parameter**

| Brand          | Item name                        | Model         | Specification                 |
|----------------|----------------------------------|---------------|-------------------------------|
| Videoj         | ink                              | V410-D/V411-D | 750ml/bottle                  |
|                | solvent                          | V705-D/V706-D | 751ml/bottle                  |
|                | ink                              | V490-C/V480-C | 752ml/bottle                  |
|                | solvent                          | V720-D/V721-D | 753ml/bottle                  |
|                | ink                              | V491-C        | 754ml/bottle                  |
|                | wash                             | V901-Q        | 1000ml/bottle                 |
|                | ink                              | 201-0001-601  | 1000ml/bottle                 |
|                | solvent                          | 201-0001-701  | 1000ml/bottle                 |
|                | ink                              | V403-D        | 750ml/bottle                  |
|                | ink                              | V404-D        | 750ml/bottle                  |
|                | ink                              | V437-D        | 750ml/bottle                  |
|                | ink                              | V451-D        | 750ml/bottle                  |
|                | ink                              | V459-D        | 750ml/bottle                  |
|                | ink                              | V460-D        | 750ml/bottle                  |
|                | solvent                          | V730-D        | food grade solvent            |
|                | 62.5                             | 175012        | Make-Up, 750 ml               |
|                | solvent                          | V731-D        | bottle, 750 ml                |
|                | Concerns a concerns a concerns a | V732-D        | food grade solvent,<br>750 ml |
| ot Will        | solvent                          | V752-D        | bottle, 750 ml                |
| et,Will<br>ett | solvent                          | V753-D        | bottle, 750 ml                |
|                | solvent                          | V754-D        | bottle, 750 ml                |
|                | solvent                          | V752-K        | bottle, 5L                    |
|                | ink                              | SP16-2520Q    | 1000ml/bottle                 |
|                | ink                              | SP16-2960Q    | 1000ml/bottle                 |
|                | ink                              | SP16-5600Q    | 1000ml/bottle                 |
|                | ink                              | SP16-8300Q    | 1000ml/bottle                 |
|                | ink                              | SP16-8600Q    | 1000ml/bottle                 |
|                | solvent                          | SP16-2525Q    | 1000ml/bottle                 |
|                | solvent                          | SP16-2965Q    | 1000ml/bottle                 |
|                | solvent                          | SP16-5605Q    | 1000ml/bottle                 |
|                | solvent                          | SP16-8535Q    | 1000ml/bottle                 |
|                | solvent                          | SP16-8605Q    | 1000ml/bottle                 |
|                | wash                             | SP16-3500Q    | 1000ml/bottle                 |
|                | wash                             | SP16-3801Q    | 1000ml/bottle                 |
|                | wash                             | SP16-9011Q    | 1000ml/bottle                 |
|                | 1211 1211                        | M210-F        | 5gallon,about18.9             |
|                | large character                  | 2             | liters                        |
|                |                                  | M940-Q        | 1L                            |