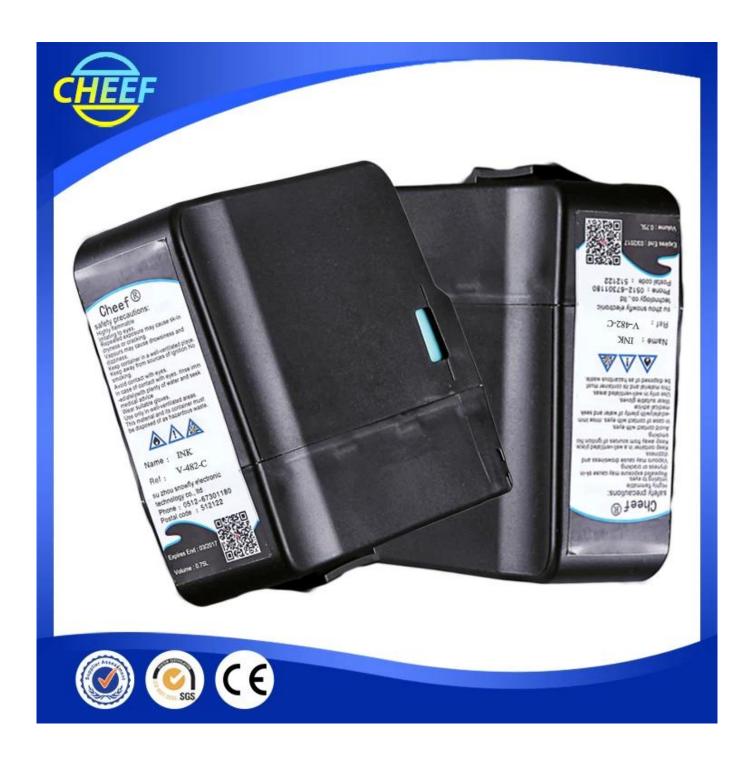

for videojet printing machine in China

**Product Parameter** 

| Brand      | Item name       | Model         | Specification                         |
|------------|-----------------|---------------|---------------------------------------|
|            | ink             | V410-D/V411-D | 750ml/bottle                          |
|            | solvent         | V705-D/V706-D | 751ml/bottle                          |
|            | ink             | V490-C/V480-C | 752ml/bottle                          |
|            | solvent         | V720-D/V721-D | 753ml/bottle                          |
|            | ink             | V491-C        | 754ml/bottle                          |
|            | wash            | V901-Q        | 1000ml/bottle                         |
|            | ink             | 201-0001-601  | 1000ml/bottle                         |
|            | solvent         | 201-0001-701  | 1000ml/bottle                         |
|            | ink             | V403-D        | 750ml/bottle                          |
|            | ink             | V404-D        | 750ml/bottle                          |
|            | ink             | V437-D        | 750ml/bottle                          |
|            | ink             | V451-D        | 750ml/bottle                          |
|            | ink             | V459-D        | 750ml/bottle                          |
|            | ink             | V460-D        | 750ml/bottle                          |
|            | solvent         | V730-D        | food grade solvent<br>Make-Up, 750 ml |
| Videoj     | solvent         | V731-D        | bottle, 750 ml                        |
| 100        | solvent         | V732-D        | food grade solvent<br>750 ml          |
| et,Will    | solvent         | V752-D        | bottle, 750 ml                        |
| Ct, vv III | solvent         | V753-D        | bottle, 750 ml                        |
| ett        | solvent         | V754-D        | bottle, 750 ml                        |
|            | solvent         | V752-K        | bottle, 5L                            |
|            | ink             | SP16-2520Q    | 1000ml/bottle                         |
|            | ink             | SP16-2960Q    | 1000ml/bottle                         |
|            | ink             | SP16-5600Q    | 1000ml/bottle                         |
|            | ink             | SP16-8300Q    | 1000ml/bottle                         |
|            | ink             | SP16-8600Q    | 1000ml/bottle                         |
|            | solvent         | SP16-2525Q    | 1000ml/bottle                         |
|            | solvent         | SP16-2965Q    | 1000ml/bottle                         |
|            | solvent         | SP16-5605Q    | 1000ml/bottle                         |
|            | solvent         | SP16-8535Q    | 1000ml/bottle                         |
|            | solvent         | SP16-8605Q    | 1000ml/bottle                         |
|            | wash            | SP16-3500Q    | 1000ml/bottle                         |
|            | wash            | SP16-3801Q    | 1000ml/bottle                         |
|            | wash            | SP16-9011Q    | 1000ml/bottle                         |
|            | large character | M210-F        | 5gallon,about18.9<br>liters           |
|            |                 | M940-Q        | 1L                                    |

**Detailed Imajes** 

202 : emel W V W

**Application** 