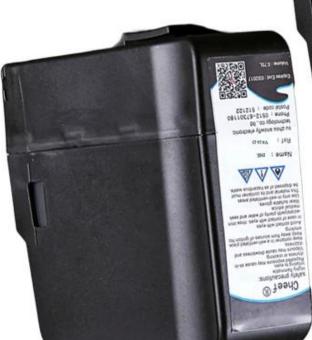

for videojet printing machine in China

**Product Parameter** 

| Brand      | Item name       | Model         | Specification                         |
|------------|-----------------|---------------|---------------------------------------|
|            | ink             | V410-D/V411-D | 750ml/bottle                          |
|            | solvent         | V705-D/V706-D | 751ml/bottle                          |
|            | ink             | V490-C/V480-C | 752ml/bottle                          |
|            | solvent         | V720-D/V721-D | 753ml/bottle                          |
|            | ink             | V491-C        | 754ml/bottle                          |
|            | wash            | V901-Q        | 1000ml/bottle                         |
|            | ink             | 201-0001-601  | 1000ml/bottle                         |
|            | solvent         | 201-0001-701  | 1000ml/bottle                         |
|            | ink             | V403-D        | 750ml/bottle                          |
|            | ink             | V404-D        | 750ml/bottle                          |
|            | ink             | V437-D        | 750ml/bottle                          |
|            | ink             | V451-D        | 750ml/bottle                          |
|            | ink             | V459-D        | 750ml/bottle                          |
|            | ink             | V460-D        | 750ml/bottle                          |
|            | solvent         | V730-D        | food grade solvent<br>Make-Up, 750 ml |
| Videoj     | solvent         | V731-D        | bottle, 750 ml                        |
| 100        | solvent         | V732-D        | food grade solvent<br>750 ml          |
| et,Will    | solvent         | V752-D        | bottle, 750 ml                        |
| Ct, vv III | solvent         | V753-D        | bottle, 750 ml                        |
| ett        | solvent         | V754-D        | bottle, 750 ml                        |
|            | solvent         | V752-K        | bottle, 5L                            |
|            | ink             | SP16-2520Q    | 1000ml/bottle                         |
|            | ink             | SP16-2960Q    | 1000ml/bottle                         |
|            | ink             | SP16-5600Q    | 1000ml/bottle                         |
|            | ink             | SP16-8300Q    | 1000ml/bottle                         |
|            | ink             | SP16-8600Q    | 1000ml/bottle                         |
|            | solvent         | SP16-2525Q    | 1000ml/bottle                         |
|            | solvent         | SP16-2965Q    | 1000ml/bottle                         |
|            | solvent         | SP16-5605Q    | 1000ml/bottle                         |
|            | solvent         | SP16-8535Q    | 1000ml/bottle                         |
|            | solvent         | SP16-8605Q    | 1000ml/bottle                         |
|            | wash            | SP16-3500Q    | 1000ml/bottle                         |
|            | wash            | SP16-3801Q    | 1000ml/bottle                         |
|            | wash            | SP16-9011Q    | 1000ml/bottle                         |
|            | large character | M210-F        | 5gallon,about18.9<br>liters           |
|            |                 | M940-Q        | 1L                                    |

**Detailed Imajes** 

202 : emel W V W

**Application** 