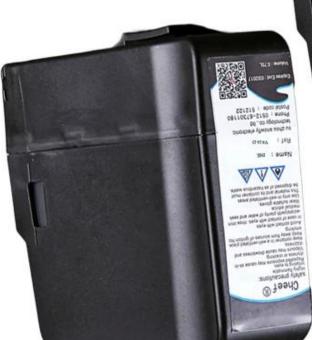

for videojet printer solvent suppliers

**Product Parameter** 

| Brand      | Item name       | Model         | Specification                         |
|------------|-----------------|---------------|---------------------------------------|
|            | ink             | V410-D/V411-D | 750ml/bottle                          |
|            | solvent         | V705-D/V706-D | 751ml/bottle                          |
|            | ink             | V490-C/V480-C | 752ml/bottle                          |
|            | solvent         | V720-D/V721-D | 753ml/bottle                          |
|            | ink             | V491-C        | 754ml/bottle                          |
|            | wash            | V901-Q        | 1000ml/bottle                         |
|            | ink             | 201-0001-601  | 1000ml/bottle                         |
|            | solvent         | 201-0001-701  | 1000ml/bottle                         |
|            | ink             | V403-D        | 750ml/bottle                          |
|            | ink             | V404-D        | 750ml/bottle                          |
|            | ink             | V437-D        | 750ml/bottle                          |
|            | ink             | V451-D        | 750ml/bottle                          |
|            | ink             | V459-D        | 750ml/bottle                          |
|            | ink             | V460-D        | 750ml/bottle                          |
|            | solvent         | V730-D        | food grade solvent<br>Make-Up, 750 ml |
| Videoj     | solvent         | V731-D        | bottle, 750 ml                        |
| 100        | solvent         | V732-D        | food grade solvent<br>750 ml          |
| et,Will    | solvent         | V752-D        | bottle, 750 ml                        |
| Ct, vv III | solvent         | V753-D        | bottle, 750 ml                        |
| ett        | solvent         | V754-D        | bottle, 750 ml                        |
|            | solvent         | V752-K        | bottle, 5L                            |
|            | ink             | SP16-2520Q    | 1000ml/bottle                         |
|            | ink             | SP16-2960Q    | 1000ml/bottle                         |
|            | ink             | SP16-5600Q    | 1000ml/bottle                         |
|            | ink             | SP16-8300Q    | 1000ml/bottle                         |
|            | ink             | SP16-8600Q    | 1000ml/bottle                         |
|            | solvent         | SP16-2525Q    | 1000ml/bottle                         |
|            | solvent         | SP16-2965Q    | 1000ml/bottle                         |
|            | solvent         | SP16-5605Q    | 1000ml/bottle                         |
|            | solvent         | SP16-8535Q    | 1000ml/bottle                         |
|            | solvent         | SP16-8605Q    | 1000ml/bottle                         |
|            | wash            | SP16-3500Q    | 1000ml/bottle                         |
|            | wash            | SP16-3801Q    | 1000ml/bottle                         |
|            | wash            | SP16-9011Q    | 1000ml/bottle                         |
|            | large character | M210-F        | 5gallon,about18.9<br>liters           |
|            |                 | M940-Q        | 1L                                    |