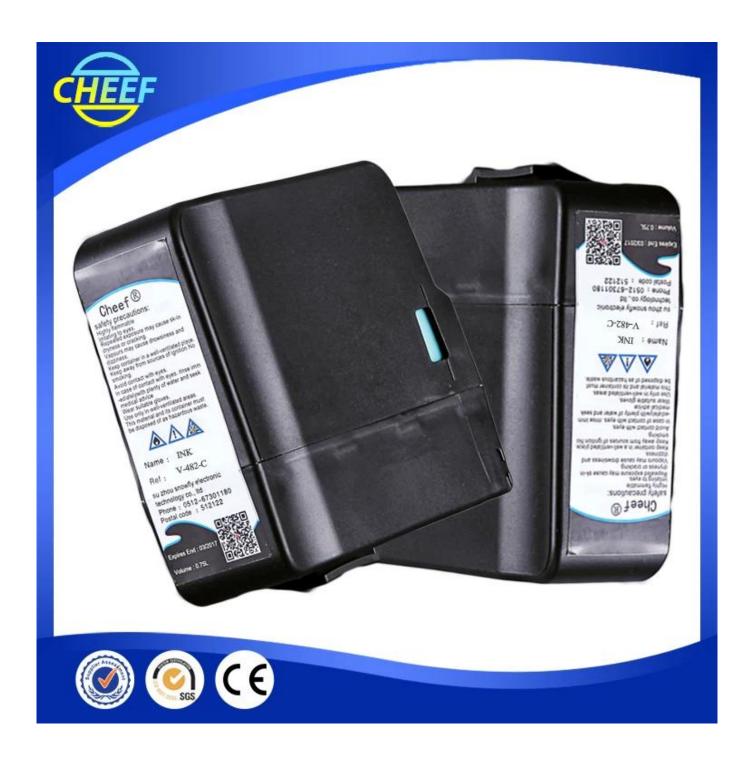

for videojet printer ink suppliers

**Product Parameter** 

| Brand      | Item name       | Model         | Specification                         |
|------------|-----------------|---------------|---------------------------------------|
|            | ink             | V410-D/V411-D | 750ml/bottle                          |
|            | solvent         | V705-D/V706-D | 751ml/bottle                          |
|            | ink             | V490-C/V480-C | 752ml/bottle                          |
|            | solvent         | V720-D/V721-D | 753ml/bottle                          |
|            | ink             | V491-C        | 754ml/bottle                          |
|            | wash            | V901-Q        | 1000ml/bottle                         |
|            | ink             | 201-0001-601  | 1000ml/bottle                         |
|            | solvent         | 201-0001-701  | 1000ml/bottle                         |
|            | ink             | V403-D        | 750ml/bottle                          |
|            | ink             | V404-D        | 750ml/bottle                          |
|            | ink             | V437-D        | 750ml/bottle                          |
|            | ink             | V451-D        | 750ml/bottle                          |
|            | ink             | V459-D        | 750ml/bottle                          |
|            | ink             | V460-D        | 750ml/bottle                          |
|            | solvent         | V730-D        | food grade solvent<br>Make-Up, 750 ml |
| Videoj     | solvent         | V731-D        | bottle, 750 ml                        |
| 100        | solvent         | V732-D        | food grade solvent<br>750 ml          |
| et,Will    | solvent         | V752-D        | bottle, 750 ml                        |
| Ct, vv III | solvent         | V753-D        | bottle, 750 ml                        |
| ett        | solvent         | V754-D        | bottle, 750 ml                        |
|            | solvent         | V752-K        | bottle, 5L                            |
|            | ink             | SP16-2520Q    | 1000ml/bottle                         |
|            | ink             | SP16-2960Q    | 1000ml/bottle                         |
|            | ink             | SP16-5600Q    | 1000ml/bottle                         |
|            | ink             | SP16-8300Q    | 1000ml/bottle                         |
|            | ink             | SP16-8600Q    | 1000ml/bottle                         |
|            | solvent         | SP16-2525Q    | 1000ml/bottle                         |
|            | solvent         | SP16-2965Q    | 1000ml/bottle                         |
|            | solvent         | SP16-5605Q    | 1000ml/bottle                         |
|            | solvent         | SP16-8535Q    | 1000ml/bottle                         |
|            | solvent         | SP16-8605Q    | 1000ml/bottle                         |
|            | wash            | SP16-3500Q    | 1000ml/bottle                         |
|            | wash            | SP16-3801Q    | 1000ml/bottle                         |
|            | wash            | SP16-9011Q    | 1000ml/bottle                         |
|            | large character | M210-F        | 5gallon,about18.9<br>liters           |
|            |                 | M940-Q        | 1L                                    |

**Detailed Imajes** 

202 : emel W V W

**Application** 