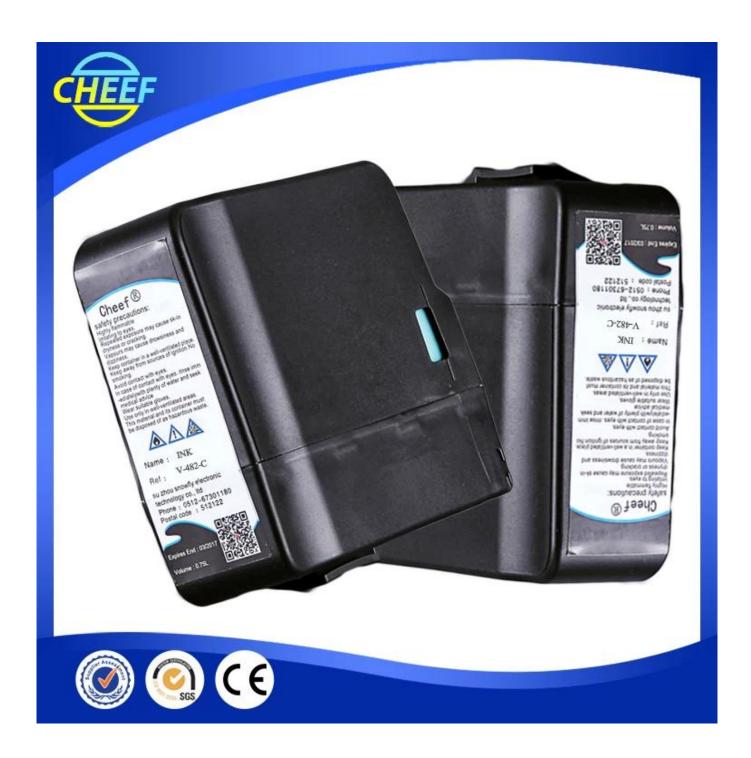

for videojet 1000 printer spare parts

**Product Parameter** 

| Brand      | Item name       | Model         | Specification                         |
|------------|-----------------|---------------|---------------------------------------|
|            | ink             | V410-D/V411-D | 750ml/bottle                          |
|            | solvent         | V705-D/V706-D | 751ml/bottle                          |
|            | ink             | V490-C/V480-C | 752ml/bottle                          |
|            | solvent         | V720-D/V721-D | 753ml/bottle                          |
|            | ink             | V491-C        | 754ml/bottle                          |
|            | wash            | V901-Q        | 1000ml/bottle                         |
|            | ink             | 201-0001-601  | 1000ml/bottle                         |
|            | solvent         | 201-0001-701  | 1000ml/bottle                         |
|            | ink             | V403-D        | 750ml/bottle                          |
|            | ink             | V404-D        | 750ml/bottle                          |
|            | ink             | V437-D        | 750ml/bottle                          |
|            | ink             | V451-D        | 750ml/bottle                          |
|            | ink             | V459-D        | 750ml/bottle                          |
|            | ink             | V460-D        | 750ml/bottle                          |
|            | solvent         | V730-D        | food grade solvent<br>Make-Up, 750 ml |
| Videoj     | solvent         | V731-D        | bottle, 750 ml                        |
| 100        | solvent         | V732-D        | food grade solvent<br>750 ml          |
| et,Will    | solvent         | V752-D        | bottle, 750 ml                        |
| Ct, vv III | solvent         | V753-D        | bottle, 750 ml                        |
| ett        | solvent         | V754-D        | bottle, 750 ml                        |
|            | solvent         | V752-K        | bottle, 5L                            |
|            | ink             | SP16-2520Q    | 1000ml/bottle                         |
|            | ink             | SP16-2960Q    | 1000ml/bottle                         |
|            | ink             | SP16-5600Q    | 1000ml/bottle                         |
|            | ink             | SP16-8300Q    | 1000ml/bottle                         |
|            | ink             | SP16-8600Q    | 1000ml/bottle                         |
|            | solvent         | SP16-2525Q    | 1000ml/bottle                         |
|            | solvent         | SP16-2965Q    | 1000ml/bottle                         |
|            | solvent         | SP16-5605Q    | 1000ml/bottle                         |
|            | solvent         | SP16-8535Q    | 1000ml/bottle                         |
|            | solvent         | SP16-8605Q    | 1000ml/bottle                         |
|            | wash            | SP16-3500Q    | 1000ml/bottle                         |
|            | wash            | SP16-3801Q    | 1000ml/bottle                         |
|            | wash            | SP16-9011Q    | 1000ml/bottle                         |
|            | large character | M210-F        | 5gallon,about18.9<br>liters           |
|            |                 | M940-Q        | 1L                                    |