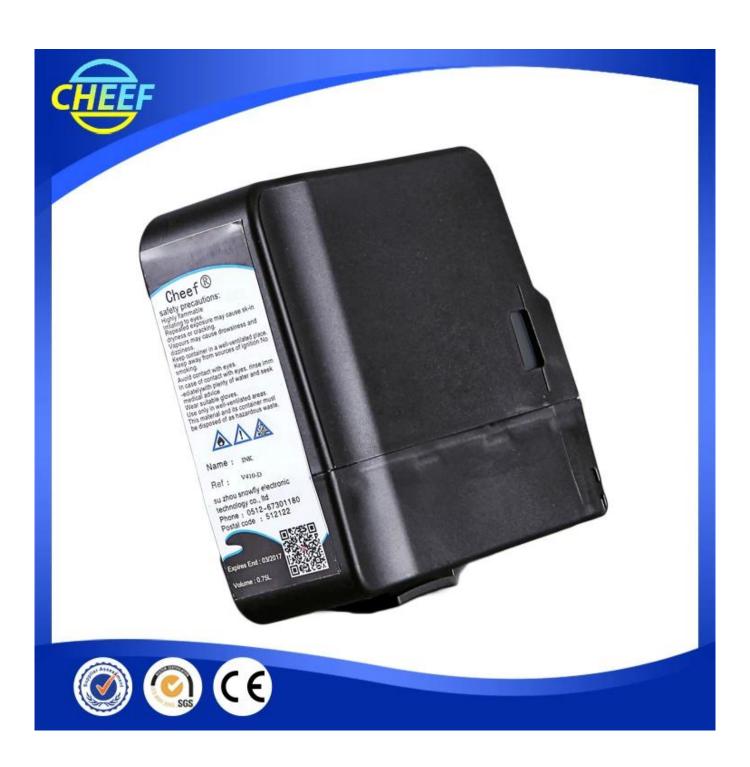

for videojet 1000 printer spare parts

**Product Parameter** 

| Brand      | Item name       | Model         | Specification                         |
|------------|-----------------|---------------|---------------------------------------|
|            | ink             | V410-D/V411-D | 750ml/bottle                          |
|            | solvent         | V705-D/V706-D | 751ml/bottle                          |
|            | ink             | V490-C/V480-C | 752ml/bottle                          |
|            | solvent         | V720-D/V721-D | 753ml/bottle                          |
|            | ink             | V491-C        | 754ml/bottle                          |
|            | wash            | V901-Q        | 1000ml/bottle                         |
|            | ink             | 201-0001-601  | 1000ml/bottle                         |
|            | solvent         | 201-0001-701  | 1000ml/bottle                         |
|            | ink             | V403-D        | 750ml/bottle                          |
|            | ink             | V404-D        | 750ml/bottle                          |
|            | ink             | V437-D        | 750ml/bottle                          |
|            | ink             | V451-D        | 750ml/bottle                          |
|            | ink             | V459-D        | 750ml/bottle                          |
|            | ink             | V460-D        | 750ml/bottle                          |
|            | solvent         | V730-D        | food grade solvent<br>Make-Up, 750 ml |
| Videoj     | solvent         | V731-D        | bottle, 750 ml                        |
| 100        | solvent         | V732-D        | food grade solvent<br>750 ml          |
| et,Will    | solvent         | V752-D        | bottle, 750 ml                        |
| Ct, vv III | solvent         | V753-D        | bottle, 750 ml                        |
| ett        | solvent         | V754-D        | bottle, 750 ml                        |
|            | solvent         | V752-K        | bottle, 5L                            |
|            | ink             | SP16-2520Q    | 1000ml/bottle                         |
|            | ink             | SP16-2960Q    | 1000ml/bottle                         |
|            | ink             | SP16-5600Q    | 1000ml/bottle                         |
|            | ink             | SP16-8300Q    | 1000ml/bottle                         |
|            | ink             | SP16-8600Q    | 1000ml/bottle                         |
|            | solvent         | SP16-2525Q    | 1000ml/bottle                         |
|            | solvent         | SP16-2965Q    | 1000ml/bottle                         |
|            | solvent         | SP16-5605Q    | 1000ml/bottle                         |
|            | solvent         | SP16-8535Q    | 1000ml/bottle                         |
|            | solvent         | SP16-8605Q    | 1000ml/bottle                         |
|            | wash            | SP16-3500Q    | 1000ml/bottle                         |
|            | wash            | SP16-3801Q    | 1000ml/bottle                         |
|            | wash            | SP16-9011Q    | 1000ml/bottle                         |
|            | large character | M210-F        | 5gallon,about18.9<br>liters           |
|            |                 | M940-Q        | 1L                                    |