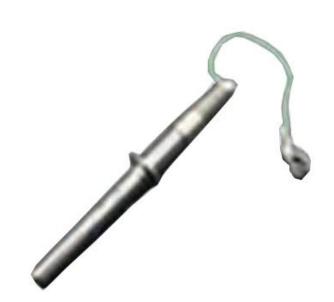

| Part n.         | ENM 7242                     |
|-----------------|------------------------------|
| Part name       | RESONATOR - G HEAD           |
| Compatible with | spare parts for markem-imaje |