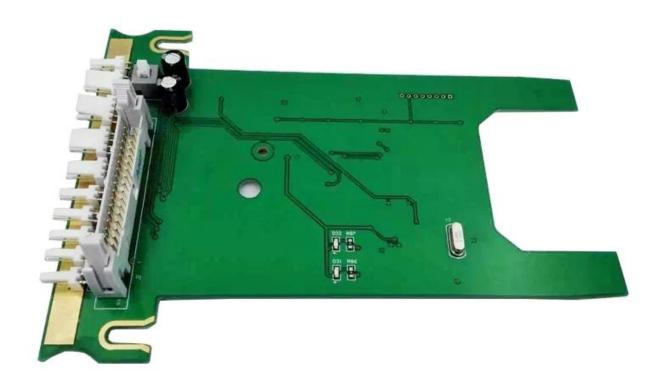

| Part n.         | PL2418                       |
|-----------------|------------------------------|
| Part name       | DECOMPILER BOARD             |
| Compatible with | spare parts for markem-imaje |