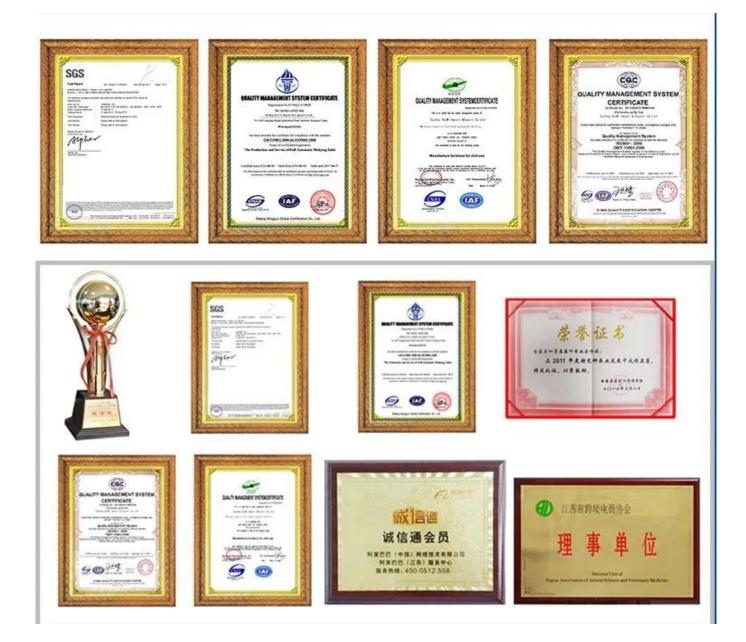

after-sales service for free.



#### **RELATED ITEMS**

# **Product classification**





For DOD



## For Hitachi



For Domino



# For Metronic



# For Videojet



For Linx



# For Imaje

For Citronix

For Willett

### INDUSTRIAL APPLICATION



# **Industrial Applications**

Our ink is mainly used for famous brand of cij printer like domino, hitachi , imaje, linx , citronix and so on. Our inkjet inks can be used for a variety of applications, such as the industry of cables, electronics, pipes, plastic, pharmaceutical, construction and so on







### **PACKING AND SHIPPING**

# **Product packaging**



**Factory Show** 

### FACTORY SHOW(Click below photo to see more)



Give us one chance of cooperation Return to you one best assistant!

## **Test reports and Certifications**





# **COMPANY INFORMATION**



One hundred years only do one thing, to provide the best quality and economical ink for all over the world's inkjet printers At cheef we possess a well-equipped Research and Development facility alongside substantial internal resources to offer custom-made products for specific request. Our core priority is competitive cost with high quality products and fast service.



FAQ

### FAQ

#### Q1:What is your main products of ink?

A:Cheef ink manufactures a full line of high quality, low cost alternative inks, makeup, and cleaners for Continuous Ink Jet (CIJ), Drop on Demand (DOD) and High-Resolution industrial printers and coders. Innovative technology is the core of our business, and our inks are

trusted alternatives to products from many OEMs including Video