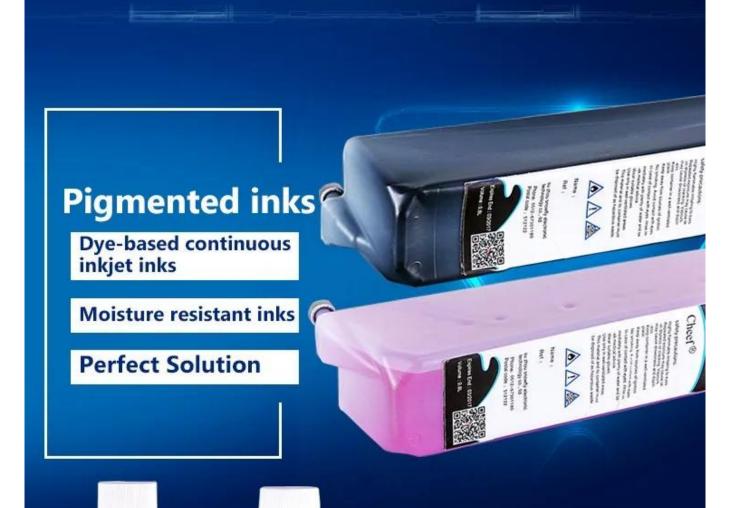

|
|               |                   |                | 4/8pcs/carton      |
|               | solvent           | J188           | 0.8L/pc            |
|               |                   |                | 4/8pcs/carton      |
|               | solvent           | 9550           | 0.8L/pc            |
|               |                   |                | 4/8pcs/carton      |
|               | wash              | 5696J          | 1L/pc 12pcs/carton |
|               | wash              | 5100           | 1L/pc 12pcs/carton |
|               | wash              | 5146           | 1L/pc 12pcs/carton |
| Product Pictu |                   |                | -,                 |

**Product Picture** 

### **Product Pictures**





**Product Features** 

### **PRODUCT FEATURES**



#### Cheef ®

safety processions: highly formable instance to eyes. Repeated exploses may cause to infyrate or reacting taxoouts may cause dromphess and organess. Stop constinue in a web ventilated pice. Rep away from textors of gallow to smaking. Aveil construct with web

In Gase of contact with eyes, know in metating with planty of mater and se dk metods ph/ce finan surable ph/ce Ase chly in anti-centilated areas. This material and its container must

Ref 1 to thou snowfly electronlechnology co., se

Phone: 6512-67301189 Postal code ; 512122

Cheef ®

safety precautions: High tamber knows a vers Repaired excess income to open or unders y provide the set of doctrees. Nee any fait bourses of protection on and torong with year. In case of contact where no monitorial and contact with year.