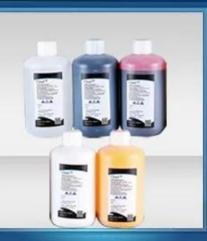

### What is the Details for cij ink for imaje printer?

| Brand Item name Model Specif | ication |
|------------------------------|---------|
|------------------------------|---------|

| for Imaje     | high adhesion ink | 9175           | 0.8L/pc            |
|---------------|-------------------|----------------|--------------------|
|               |                   |                | 4/8pcs/carton      |
|               | Anti-alcohol ink  | 9176           | 0.8L/pc            |
|               |                   |                | 4/8pcs/carton      |
|               | solvent           | 8158J          | 0.8L/pc            |
|               |                   |                | 4/8pcs/carton      |
|               | solvent           | 8188J          | 0.8L/pc            |
|               |                   |                | 4/8pcs/carton      |
|               | ink               | 9688           | 0.8L/pc            |
|               |                   |                | 4/8pcs/carton      |
|               | solvent           | 8696J          | 0.8L/pc            |
|               |                   |                | 4/8pcs/carton      |
|               | ink               | 9650           | 0.8L/pc            |
|               |                   |                | 4/8pcs/carton      |
|               | solvent           | 8600           | 0.8L/pc            |
|               |                   |                | 4/8pcs/carton      |
|               | high adhesion ink | 5157E/5107     | 1Lpc 12pcs/carton  |
|               | solvent           | 5159J/5199     | 1Lpc 12pcs/carton  |
|               | yellow ink        | 5151           | 1Lpc 12pcs/carton  |
|               | red ink           | 5142/FT128     | 1Lpc 12pcs/carton  |
|               | white ink         | 5281/5160/5159 | 1Lpc 12pcs/carton  |
|               | solvent           | 5152/5179      | 1Lpc 4/8pcs/carton |
|               | ink               | J175           | 0.8L/pc            |
|               |                   |                | 4/8pcs/carton      |
|               | solvent           | J188           | 0.8L/pc            |
|               |                   |                | 4/8pcs/carton      |
|               | solvent           | 9550           | 0.8L/pc            |
|               |                   |                | 4/8pcs/carton      |
|               | wash              | 5696J          | 1L/pc 12pcs/carton |
|               | wash              | 5100           | 1L/pc 12pcs/carton |
|               | wash              | 5146           | 1L/pc 12pcs/carton |
| Product Pictu |                   |                | -,                 |

**Product Picture** 

### **Product Pictures**

**Product Features** 