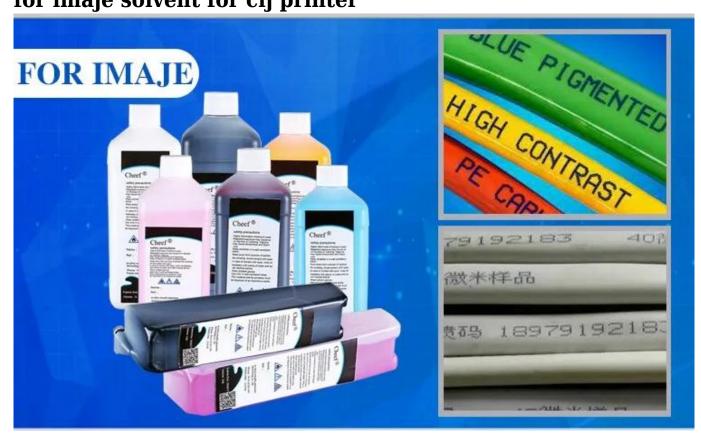

### What is the Details for cij ink for imaje printer?

| Brand Item name Model Specif | ication |
|------------------------------|---------|
|------------------------------|---------|

| for Imaje     | high adhesion ink | 9175           | 0.8L/pc            |
|---------------|-------------------|----------------|--------------------|
|               |                   |                | 4/8pcs/carton      |
|               | Anti-alcohol ink  | 9176           | 0.8L/pc            |
|               |                   |                | 4/8pcs/carton      |
|               | solvent           | 8158J          | 0.8L/pc            |
|               |                   |                | 4/8pcs/carton      |
|               | solvent           | 8188J          | 0.8L/pc            |
|               |                   |                | 4/8pcs/carton      |
|               | ink               | 9688           | 0.8L/pc            |
|               |                   |                | 4/8pcs/carton      |
|               | solvent           | 8696J          | 0.8L/pc            |
|               |                   |                | 4/8pcs/carton      |
|               | ink               | 9650           | 0.8L/pc            |
|               |                   |                | 4/8pcs/carton      |
|               | solvent           | 8600           | 0.8L/pc            |
|               |                   |                | 4/8pcs/carton      |
|               | high adhesion ink | 5157E/5107     | 1Lpc 12pcs/carton  |
|               | solvent           | 5159J/5199     | 1Lpc 12pcs/carton  |
|               | yellow ink        | 5151           | 1Lpc 12pcs/carton  |
|               | red ink           | 5142/FT128     | 1Lpc 12pcs/carton  |
|               | white ink         | 5281/5160/5159 | 1Lpc 12pcs/carton  |
|               | solvent           | 5152/5179      | 1Lpc 4/8pcs/carton |
|               | ink               | J175           | 0.8L/pc            |
|               |                   |                | 4/8pcs/carton      |
|               | solvent           | J188           | 0.8L/pc            |
|               |                   |                | 4/8pcs/carton      |
|               | solvent           | 9550           | 0.8L/pc            |
|               |                   |                | 4/8pcs/carton      |
|               | wash              | 5696J          | 1L/pc 12pcs/carton |
|               | wash              | 5100           | 1L/pc 12pcs/carton |
|               | wash              | 5146           | 1L/pc 12pcs/carton |
| Product Pictu |                   |                | -,                 |

**Product Picture** 