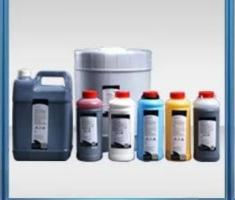

### What is the Details for cij ink for imaje printer?

| Brand Item name Model Specif | ication |
|------------------------------|---------|
|------------------------------|---------|

| for Imaje     | high adhesion ink | 9175           | 0.8L/pc            |
|---------------|-------------------|----------------|--------------------|
|               |                   |                | 4/8pcs/carton      |
|               | Anti-alcohol ink  | 9176           | 0.8L/pc            |
|               |                   |                | 4/8pcs/carton      |
|               | solvent           | 8158J          | 0.8L/pc            |
|               |                   |                | 4/8pcs/carton      |
|               | solvent           | 8188J          | 0.8L/pc            |
|               |                   |                | 4/8pcs/carton      |
|               | ink               | 9688           | 0.8L/pc            |
|               |                   |                | 4/8pcs/carton      |
|               | solvent           | 8696J          | 0.8L/pc            |
|               |                   |                | 4/8pcs/carton      |
|               | ink               | 9650           | 0.8L/pc            |
|               |                   |                | 4/8pcs/carton      |
|               | solvent           | 8600           | 0.8L/pc            |
|               |                   |                | 4/8pcs/carton      |
|               | high adhesion ink | 5157E/5107     | 1Lpc 12pcs/carton  |
|               | solvent           | 5159J/5199     | 1Lpc 12pcs/carton  |
|               | yellow ink        | 5151           | 1Lpc 12pcs/carton  |
|               | red ink           | 5142/FT128     | 1Lpc 12pcs/carton  |
|               | white ink         | 5281/5160/5159 | 1Lpc 12pcs/carton  |
|               | solvent           | 5152/5179      | 1Lpc 4/8pcs/carton |
|               | ink               | J175           | 0.8L/pc            |
|               |                   |                | 4/8pcs/carton      |
|               | solvent           | J188           | 0.8L/pc            |
|               |                   |                | 4/8pcs/carton      |
|               | solvent           | 9550           | 0.8L/pc            |
|               |                   |                | 4/8pcs/carton      |
|               | wash              | 5696J          | 1L/pc 12pcs/carton |
|               | wash              | 5100           | 1L/pc 12pcs/carton |
|               | wash              | 5146           | 1L/pc 12pcs/carton |
| Product Pictu |                   |                | -,                 |

**Product Picture** 

### **Product Pictures**

**Product Features** 