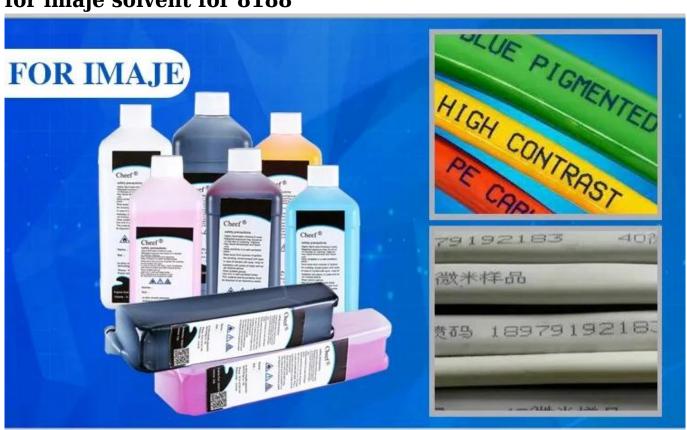

# for imaje solvent for 8188

# What is the Details for cij ink for imaje printer?

| Brand | Item name | Model | Specification |
|-------|-----------|-------|---------------|
|-------|-----------|-------|---------------|

| for Imaje | high adhesion ink  | 9175           | 0.8L/pc            |
|-----------|--------------------|----------------|--------------------|
|           | Ingir danesion ink |                | 4/8pcs/carton      |
|           | Anti-alcohol ink   | 9176           | 0.8L/pc            |
|           |                    |                | 4/8pcs/carton      |
|           | solvent            | 8158J          | 0.8L/pc            |
|           |                    |                | 4/8pcs/carton      |
|           | solvent            | 8188J          | 0.8L/pc            |
|           |                    |                | 4/8pcs/carton      |
|           | ink                | 9688           | 0.8L/pc            |
|           |                    |                | 4/8pcs/carton      |
|           | solvent            | 8696J          | 0.8L/pc            |
|           |                    |                | 4/8pcs/carton      |
|           | ink                | 9650           | 0.8L/pc            |
|           |                    |                | 4/8pcs/carton      |
|           | solvent            | 8600           | 0.8L/pc            |
|           |                    |                | 4/8pcs/carton      |
|           | high adhesion ink  | 5157E/5107     | 1Lpc 12pcs/carton  |
|           | solvent            | 5159J/5199     | 1Lpc 12pcs/carton  |
|           | yellow ink         | 5151           | 1Lpc 12pcs/carton  |
|           | red ink            | 5142/FT128     | 1Lpc 12pcs/carton  |
|           | white ink          | 5281/5160/5159 | 1Lpc 12pcs/carton  |
|           | solvent            | 5152/5179      | 1Lpc 4/8pcs/carton |
|           | ink                | J175           | 0.8L/pc            |
|           |                    |                | 4/8pcs/carton      |
|           | solvent            | J188           | 0.8L/pc            |
|           |                    |                | 4/8pcs/carton      |
|           | solvent            | 9550           | 0.8L/pc            |
|           |                    |                | 4/8pcs/carton      |
|           | wash               | 5696J          | 1L/pc 12pcs/carton |
|           | wash               | 5100           | 1L/pc 12pcs/carton |
|           | wash               | 5146           | 1L/pc 12pcs/carton |