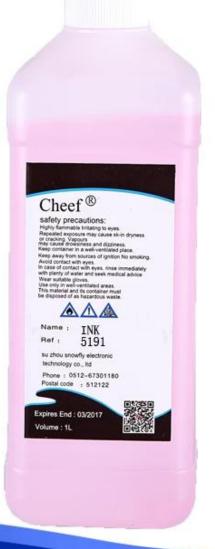

for imaje laser printing solvent ink

**Product Parameter** 

| Brand | Item name         | Model          | Specification                    |
|-------|-------------------|----------------|----------------------------------|
|       | high adhesion ink | 9175           | 0.8L/bottle<br>4/8bottles/carton |
|       | Anti-alcohol ink  | 9176           | 0.8L/bottle                      |
|       |                   |                | 4/8bottles/carton                |
|       | solvent           | 8158J          | 0.8L/bottle                      |
|       |                   |                | 4/8bottles/carton                |
|       | solvent           | 8188J          | 0.8L/bottle                      |
|       |                   |                | 4/8bottles/carton                |
|       | ink               | 9688           | 0.8L/bottle                      |
|       |                   |                | 4/8bottles/carton                |
|       | solvent           | 8696J          | 0.8L/bottle                      |
|       |                   |                | 4/8bottles/carton                |
|       | ink               | 9650           | 0.8L/bottle                      |
|       |                   | 9030           | 4/8bottles/carton                |
|       | solvent           | 8600           | 0.8L/bottle                      |
| Imaje |                   |                | 4/8bottles/carton                |
|       | high adhesion ink | 5157E/5107     | 1Lbottle                         |
|       |                   |                | 12bottles/carton                 |
|       | solvent           | 5159J/5199     | 1Lbottle                         |
|       |                   |                | 12bottles/carton                 |
|       | yellow ink        | 5151           | 1Lbottle                         |
|       |                   |                | 12bottles/carton                 |
|       | red ink           | 5142/FT128     | 1Lbottle                         |
|       |                   |                | 12bottles/carton                 |
|       | white ink         | 5281/5160/5159 | 1Lbottle                         |
|       |                   |                | 12bottles/carton                 |
|       | solvent           | 5152/5179      | 1Lbottle                         |
|       |                   |                | 4/8bottles/carton                |
|       | ink               | J175           | 0.8L/bottle                      |
|       |                   |                | 4/8bottles/carton                |
|       | solvent           | J188           | 0.8L/bottle                      |
|       |                   |                | 4/8bottles/carton                |
|       | solvent           | 9550           | 0.8L/bottle                      |
|       |                   |                | 4/8bottles/carton                |
|       | wash              | 5696J          | 1L/bottle 12bottles/ca<br>rton   |
|       | wash              | 5100           | 1L/bottle 12bottles/ca           |
|       |                   |                | rton                             |
|       | wash              | 5146           | 1L/bottle 12bottles/ca           |
|       |                   |                | rton                             |