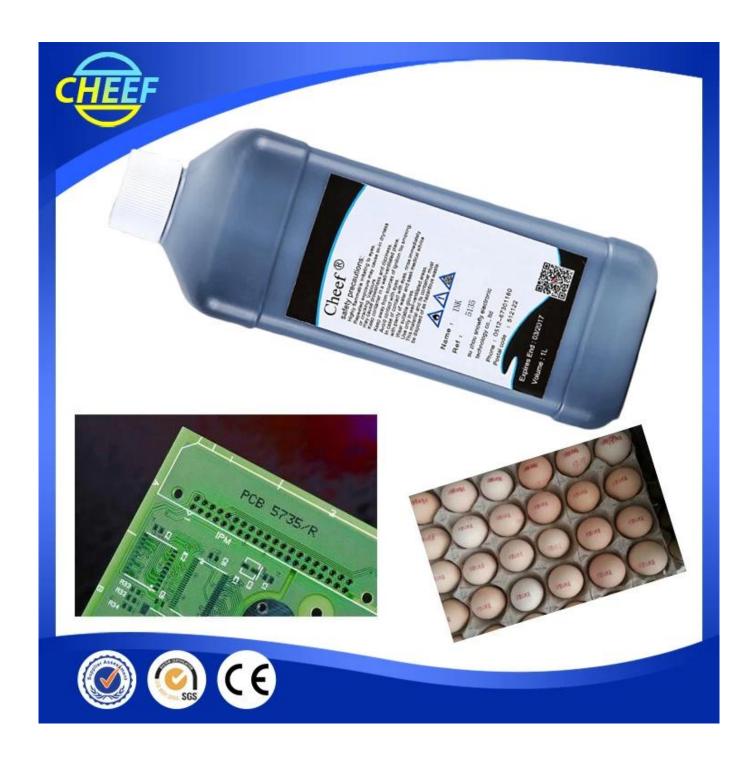

for imaje cij printer cleaning solution

**Product Parameter** 

| Brand | Item name         | Model          | Specification                    |
|-------|-------------------|----------------|----------------------------------|
|       | high adhesion ink | 9175           | 0.8L/bottle<br>4/8bottles/carton |
|       | Anti-alcohol ink  | 9176           | 0.8L/bottle                      |
|       |                   |                | 4/8bottles/carton                |
|       | solvent           | 8158J          | 0.8L/bottle                      |
|       |                   |                | 4/8bottles/carton                |
|       | solvent           | 8188J          | 0.8L/bottle                      |
|       |                   |                | 4/8bottles/carton                |
|       | ink               | 9688           | 0.8L/bottle                      |
|       |                   |                | 4/8bottles/carton                |
|       | solvent           | 8696J          | 0.8L/bottle                      |
|       |                   |                | 4/8bottles/carton                |
|       | ink               | 9650           | 0.8L/bottle                      |
|       |                   | 9030           | 4/8bottles/carton                |
|       | solvent           | 8600           | 0.8L/bottle                      |
| Imaje |                   |                | 4/8bottles/carton                |
|       | high adhesion ink | 5157E/5107     | 1Lbottle                         |
|       |                   |                | 12bottles/carton                 |
|       | solvent           | 5159J/5199     | 1Lbottle                         |
|       |                   |                | 12bottles/carton                 |
|       | yellow ink        | 5151           | 1Lbottle                         |
|       |                   |                | 12bottles/carton                 |
|       | red ink           | 5142/FT128     | 1Lbottle                         |
|       |                   |                | 12bottles/carton                 |
|       | white ink         | 5281/5160/5159 | 1Lbottle                         |
|       |                   |                | 12bottles/carton                 |
|       | solvent           | 5152/5179      | 1Lbottle                         |
|       |                   |                | 4/8bottles/carton                |
|       | ink               | J175           | 0.8L/bottle                      |
|       |                   |                | 4/8bottles/carton                |
|       | solvent           | J188           | 0.8L/bottle                      |
|       |                   |                | 4/8bottles/carton                |
|       | solvent           | 9550           | 0.8L/bottle                      |
|       |                   |                | 4/8bottles/carton                |
|       | wash              | 5696J          | 1L/bottle 12bottles/ca<br>rton   |
|       | wash              | 5100           | 1L/bottle 12bottles/ca           |
|       |                   |                | rton                             |
|       | wash              | 5146           | 1L/bottle 12bottles/ca           |
|       |                   |                | rton                             |