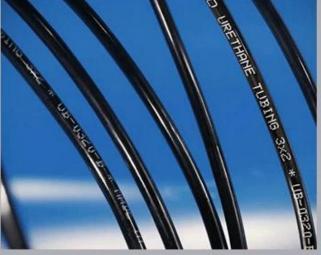

Owr products have exceptional stability and good adhesion om various substrates including low surface energy plastics, metals, pipes & tubes, cables & wires etc.

DOD inks are carefully formulated using a four-stage filtration process, ensuring no sediment, sludge or residue. This minimizes print head maintenance and results in less downtime.

Cheef ink takes great pride in the high-quality, innovative ink solutions we've developed using our tested and proved R&D process methodology.Special ink applications include:UN-erased glass inks,high adhesion ink on PPR,PE pipe,High temperature ink,Non-transfer inks for cable and wire printing,Custom ink development for special applications,Hard pigmented white, blue and green inks