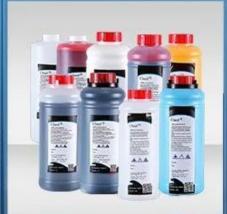

**Product Picture** 

| for Imaje | high adhesion ink  | nesion ink 9175 | 0.8L/pc            |
|-----------|--------------------|-----------------|--------------------|
|           | Ingir danesion ink |                 | 4/8pcs/carton      |
|           | Anti-alcohol ink   | 9176            | 0.8L/pc            |
|           |                    | 3170            | 4/8pcs/carton      |
|           | solvent            | 8158J           | 0.8L/pc            |
|           |                    |                 | 4/8pcs/carton      |
|           | solvent            | 8188J           | 0.8L/pc            |
|           |                    |                 | 4/8pcs/carton      |
|           | ink                | 9688            | 0.8L/pc            |
|           |                    |                 | 4/8pcs/carton      |
|           | solvent            | 8696J           | 0.8L/pc            |
|           |                    |                 | 4/8pcs/carton      |
|           | ink                | 9650            | 0.8L/pc            |
|           |                    |                 | 4/8pcs/carton      |
|           | solvent            | 8600            | 0.8L/pc            |
|           |                    |                 | 4/8pcs/carton      |
|           | high adhesion ink  | 5157E/5107      | 1Lpc 12pcs/carton  |
|           | solvent            | 5159J/5199      | 1Lpc 12pcs/carton  |
|           | yellow ink         | 5151            | 1Lpc 12pcs/carton  |
|           | red ink            | 5142/FT128      | 1Lpc 12pcs/carton  |
|           | white ink          | 5281/5160/5159  | 1Lpc 12pcs/carton  |
|           | solvent            | 5152/5179       | 1Lpc 4/8pcs/carton |
|           | ink                | J175            | 0.8L/pc            |
|           |                    |                 | 4/8pcs/carton      |
|           | solvent            | J188            | 0.8L/pc            |
|           |                    |                 | 4/8pcs/carton      |
|           | solvent            | 9550            | 0.8L/pc            |
|           |                    |                 | 4/8pcs/carton      |
|           | wash               | 5696J           | 1L/pc 12pcs/carton |
|           | wash               | 5100            | 1L/pc 12pcs/carton |
|           | wash               | 5146            | 1L/pc 12pcs/carton |