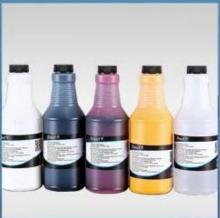

**Product Picture** 

| for Imaje | high adhesion ink  | nesion ink 9175 | 0.8L/pc            |
|-----------|--------------------|-----------------|--------------------|
|           | Ingir danesion ink |                 | 4/8pcs/carton      |
|           | Anti-alcohol ink   | 9176            | 0.8L/pc            |
|           |                    | 3170            | 4/8pcs/carton      |
|           | solvent            | 8158J           | 0.8L/pc            |
|           |                    |                 | 4/8pcs/carton      |
|           | solvent            | 8188J           | 0.8L/pc            |
|           |                    |                 | 4/8pcs/carton      |
|           | ink                | 9688            | 0.8L/pc            |
|           |                    |                 | 4/8pcs/carton      |
|           | solvent            | 8696J           | 0.8L/pc            |
|           |                    |                 | 4/8pcs/carton      |
|           | ink                | 9650            | 0.8L/pc            |
|           |                    |                 | 4/8pcs/carton      |
|           | solvent            | 8600            | 0.8L/pc            |
|           |                    |                 | 4/8pcs/carton      |
|           | high adhesion ink  | 5157E/5107      | 1Lpc 12pcs/carton  |
|           | solvent            | 5159J/5199      | 1Lpc 12pcs/carton  |
|           | yellow ink         | 5151            | 1Lpc 12pcs/carton  |
|           | red ink            | 5142/FT128      | 1Lpc 12pcs/carton  |
|           | white ink          | 5281/5160/5159  | 1Lpc 12pcs/carton  |
|           | solvent            | 5152/5179       | 1Lpc 4/8pcs/carton |
|           | ink                | J175            | 0.8L/pc            |
|           |                    |                 | 4/8pcs/carton      |
|           | solvent            | J188            | 0.8L/pc            |
|           |                    |                 | 4/8pcs/carton      |
|           | solvent            | 9550            | 0.8L/pc            |
|           |                    |                 | 4/8pcs/carton      |
|           | wash               | 5696J           | 1L/pc 12pcs/carton |
|           | wash               | 5100            | 1L/pc 12pcs/carton |
|           | wash               | 5146            | 1L/pc 12pcs/carton |