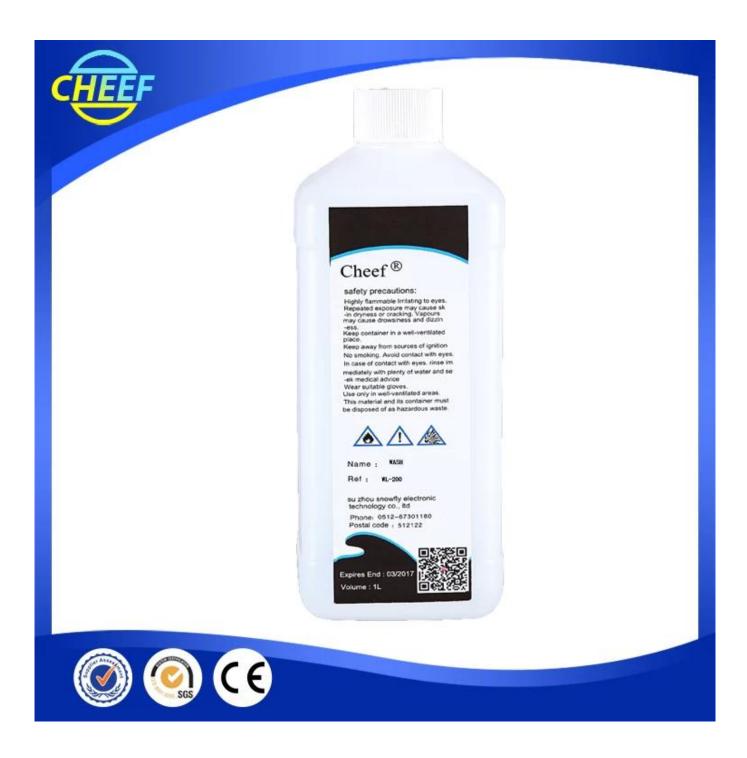

## Cheef®

safety precautions:
Highly flammable imitating to eyes.
Hirritating to eyes.
Hirritating to eyes.
Hirritating to eyes.
Hirritating to eyes.
Repeated exposure may cause skin dryness or cracking.
Vapours may cause drowkiness and deziness.
Keep container in a well-ventilated place.
Keep away from sources of ignition - No smoking.
Avoid contact with eyes and the eyes of the eyes