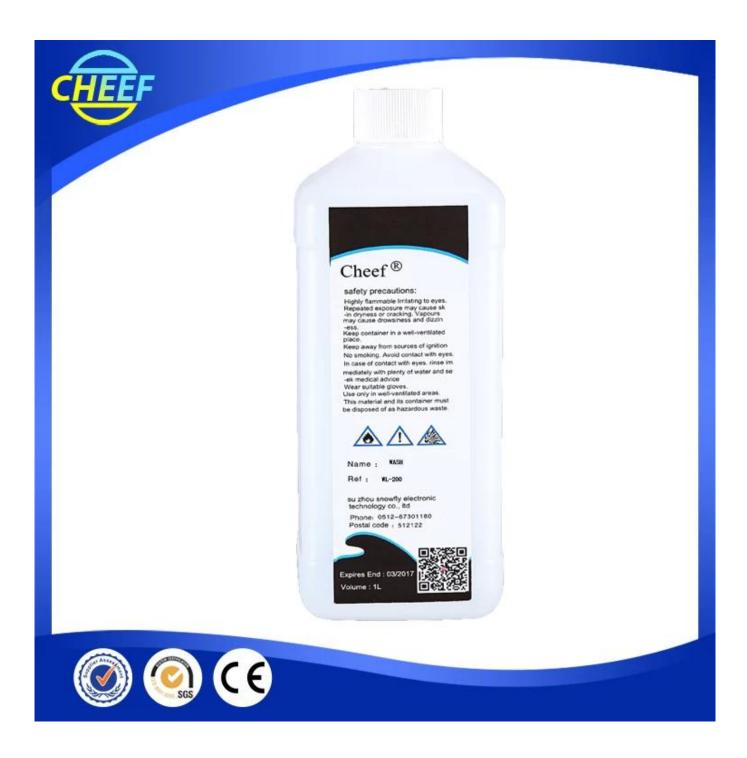

## Cheef®

safety precautions:
Highly flammable imitating to eyes.
Hirritating to eyes.
Hirritating to eyes.
Hirritating to eyes.
Hirritating to eyes.
Repeated exposure may cause skin dryness or cracking.
Vapours may cause drowkiness and deziness.
Keep container in a well-ventilated place.
Keep away from sources of ignition - No smoking.
Avoid contact with eyes and the eyes of the eyes

Name : INK

Ref : IC-261CL

su zhou snowfly electronic technology co., Itd

Phone: 0512-67301180 Postal code : 512122

Expires End: 03/2017

Volume: 0.825L