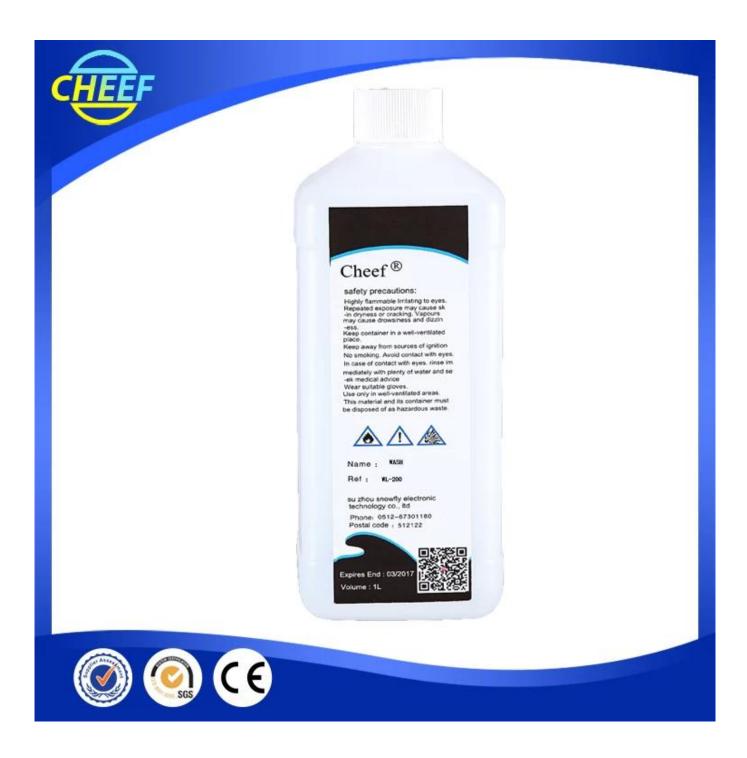

## Cheef®

safety precautions:
Highly flammable imitating to eyes.
Hirritating to eyes.
Hirritating to eyes.
Hirritating to eyes.
Hirritating to eyes.
Repeated exposure may cause skin dryness or cracking.
Vapours may cause drowsiness and deziness.
Keep container in a well-ventilated place.
Keep away from sources of ignition - No smoking.
Avoid contact with eyes and the eyes of the eyes suitable gloves.
Use only in well-ventilated areas.
This material and its container must be disposed of as hazardous waste.

Name : INK

Ref : IC-261CL

su zhou snowfly electronic technology co., Itd

Phone: 0512-67301180 Postal code : 512122

Expires End: 03/2017

Volume: 0.825L