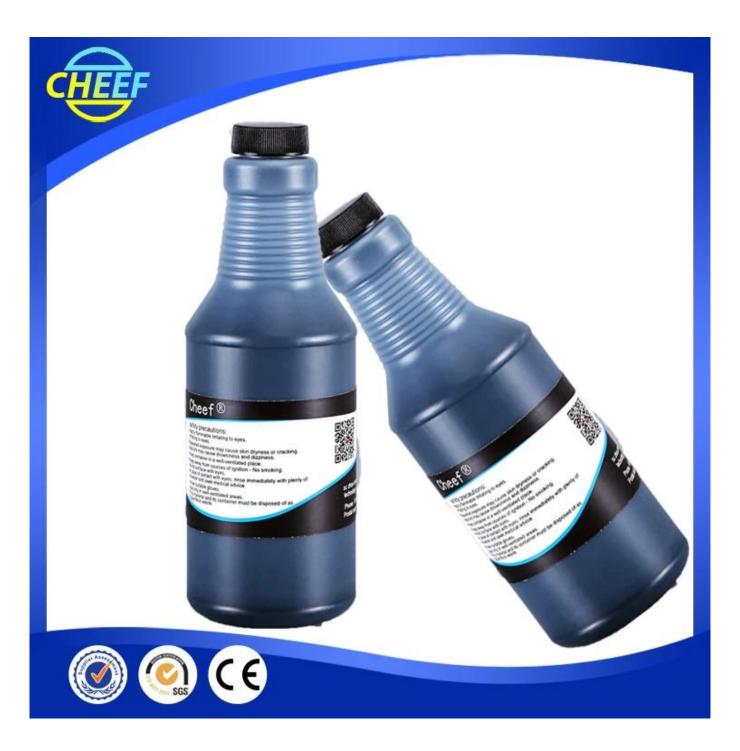

#### **Detailed Imajes**

### **Product Parameter**

| ink     | M-56906     | 1L/bottle12bottle/carton |
|---------|-------------|--------------------------|
| ink     | M-82807     | 1L/bottle12bottle/carton |
| ink     | 140920      | 1L/bottle12bottle/carton |
| ink     | S/103/RW/12 | 1L/bottle12bottle/carton |
| ink     | C100002100  | 1L/bottle12bottle/carton |
| ink     | M-82807     | 1L/bottle12bottle/carton |
| solvent | QT-1-1      | 1L/bottle12bottle/carton |
| solvent | QT-1        | 1L/bottle12bottle/carton |
| solvent | CN900-Y     | 1L/bottle12bottle/carton |
| solvent | YX-R008     | 1L/bottle12bottle/carton |