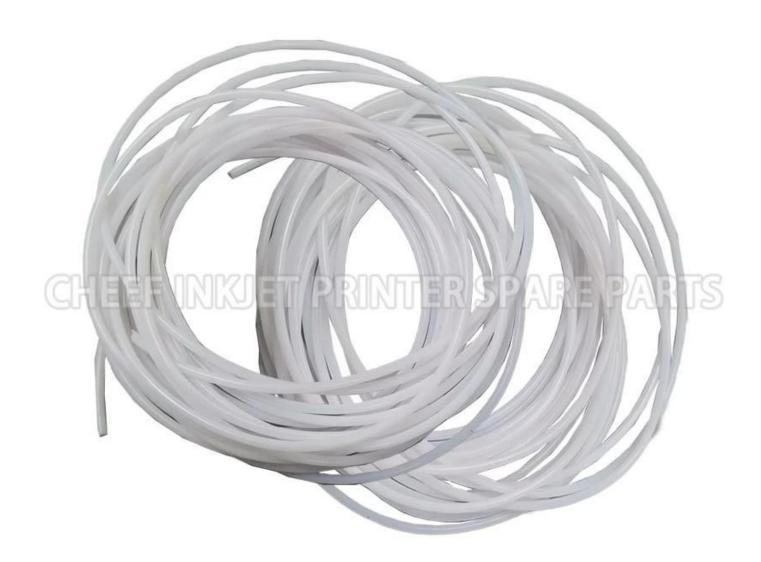

| Part NO.      |                              |
|---------------|------------------------------|
| Part Name     | PTFE TUBE                    |
| Compatible to | spare parts for markem-imaje |

|                                                                                                                                                                                          | IMAJE inkjet printer spare parts |                                                                  |                 |  |  |  |  |
|------------------------------------------------------------------------------------------------------------------------------------------------------------------------------------------|----------------------------------|------------------------------------------------------------------|-----------------|--|--|--|--|
| Product Name                                                                                                                                                                             | Mold Number                      | Product Name                                                     | Mold Number     |  |  |  |  |
| RESONATOR - G HEAD                                                                                                                                                                       | 7242                             | GUTTER BLOCK SINGLE JET,90 SER                                   | 28591           |  |  |  |  |
| AIR FILTER KIT IP 90 -series F                                                                                                                                                           | A36022                           | AIR FILTER FOR IMAJE 9232                                        | PC1572          |  |  |  |  |
| ONE WAY VALVE FOR S7/S8                                                                                                                                                                  | 13727                            | QUADRUPLE O RING FOR IMAJE 90                                    | PL1531          |  |  |  |  |
| ONE WAY VALVE FOR S7/S8                                                                                                                                                                  | 13727                            | TREBLE O RING FOR IMAJE 90 SER                                   | PL1530          |  |  |  |  |
| ONE WAY VALVE FOR S7/S8                                                                                                                                                                  | 13727                            | E type S series one-way valve                                    | 5525-B          |  |  |  |  |
| ONE WAY VALVE FOR S7/S8                                                                                                                                                                  | 13727                            | OUTPUT CABLE FOR IMAJE S8 POWE                                   | 14121-PC1273    |  |  |  |  |
| GUTTER BLOCK - SINGLE JET - EX                                                                                                                                                           | 5263<br>PG0159                   | BOARD - POWER SUPPLY - AUTOMAT                                   | 14121-PC1271    |  |  |  |  |
| TUBE CONNECTION 1.6MM TUBE CONNECTION 1.6MM                                                                                                                                              | PG0159                           | POTENTIOMETER                                                    | 50145           |  |  |  |  |
| CONNECTION BOX THREE PORT                                                                                                                                                                | ENM0005                          | GUTTER BLOCK TWIN JET,90 SERIES<br>COVER (X3) WITH SCREW-G AND M | 28592<br>6180-A |  |  |  |  |
| CHT BLOCK                                                                                                                                                                                | 10298                            | X                                                                | Y               |  |  |  |  |
| AT SECTION AND A COMP.                                                                                                                                                                   | 1/202020                         | PRINTHEAD COVER FOR IMAJE S SERIES                               | 6180-C          |  |  |  |  |
| TUBE CONNECTION 4.8MM                                                                                                                                                                    | ENM0004                          | REAR COVER GASKET FOR IMAJE S                                    | 5909            |  |  |  |  |
| MAKE-UP BOTTLE FOR IMAJE 0.8L NK CARTRIDGE BOTTLE FOR IMAJE 0.8L                                                                                                                         | PL0709<br>PL0711                 | PRINTHEAD COVER GASKET FOR IMA                                   | 6061            |  |  |  |  |
| Type 90 series G nozzle asse                                                                                                                                                             | 28270                            | REAR COVER FOR IMAJE S SERIES                                    | 6180-B          |  |  |  |  |
| GUTTER BLOCK SINGLE JET,90 SER                                                                                                                                                           | 28591                            | E Type 90 series head cover se                                   | PC1635          |  |  |  |  |
| 7 v 9020 MAIN FILTER                                                                                                                                                                     | 17562                            | Filtro principal 9232 CONNECTOR KIT FOR IMAJE 9040               | 19134<br>7775   |  |  |  |  |
| AN-CONDENSER                                                                                                                                                                             | 20212                            | CHASSIS FOR IMAJE S SERIES ELE                                   | 10133-PC1647    |  |  |  |  |
| AN FOR \$4/\$8/9040                                                                                                                                                                      | 5494                             | FILTRO-COALESCEN TE-CON ANILLA                                   | 7765            |  |  |  |  |
| type vacuum recovery pump /T                                                                                                                                                             | 4295                             | 1/4 STRATGHT CONNECTOR FOR IMA                                   | 7767            |  |  |  |  |
| ype E pump nut                                                                                                                                                                           | PY0253                           | E type S8 coupler                                                | 6562            |  |  |  |  |
| WRENCH-HEXAGONAL-CANNON                                                                                                                                                                  | 14434                            | INPUT CABLE FOR IMAJE S8 SERIE                                   | 14121-PC1682    |  |  |  |  |
| VIRED FAN                                                                                                                                                                                | 28370                            | E type S series nozzle cap gas                                   | 6179            |  |  |  |  |
| 8 FILTER SCREEN -14µm - G and M HEADS                                                                                                                                                    | 17673                            | BOARD-ADP G AND M                                                | 6007            |  |  |  |  |
| 4 · S8 MAIN FILTER                                                                                                                                                                       | 5934                             | E type 9020 power supply board                                   | 36522-PC1270    |  |  |  |  |
| Original E type 9020 control b                                                                                                                                                           | 6909                             | FIXING RING FOR IMAJE 9232 MAI                                   | PC1740          |  |  |  |  |
| type P head component                                                                                                                                                                    | 17467                            | 9040 keyboard mask                                               | 36266           |  |  |  |  |
| type 9040 industrial interfa                                                                                                                                                             | 36789                            | E type 512KB memory card                                         | PC1777          |  |  |  |  |
| AN FOR \$4/\$8/9040                                                                                                                                                                      | 5494                             | MAGNIFYING CIRCUIT BOARD FOR I                                   | 28629           |  |  |  |  |
| ROTECTION GRID-FAN                                                                                                                                                                       | 6689                             | COUPLER FEMALE COMPLETE M5*2.7                                   | 6028            |  |  |  |  |
| ROTECTOR-RESONATOR                                                                                                                                                                       | 6405                             | COUPLER FEMALE COMPLETE M5*1.6                                   | 50421           |  |  |  |  |
| EAD COVER-M HEAD-HEAD WITH FL                                                                                                                                                            | 15886                            | E type S series one-way valve                                    | 5525            |  |  |  |  |
| GUTTER BLOCK - SINGLE JET - EX                                                                                                                                                           | 5263                             | CONNECTOR-RECUP/BLEED-FOR SING                                   | 6092            |  |  |  |  |
| CHT BLOCK                                                                                                                                                                                | 10298                            | PUMP CONNECTOR                                                   | 3199            |  |  |  |  |
| EXAGON SCREW FOR IMAJE PUMPHE                                                                                                                                                            | ENM00010                         | S4/S8 BLACK INK FILTER                                           | PG0349          |  |  |  |  |
| BOARD - POWER SUPPLY - AUTOMAT                                                                                                                                                           | 14121                            | OPAQUE FILTER FOR IMAJE \$4/\$8                                  | PG0350          |  |  |  |  |
| BOARD-POWER SUPPLY-110V220V-WI                                                                                                                                                           | 36522                            | BLACK INK FILTER FOR IMAJE 9040                                  | PG0351          |  |  |  |  |
| SQUARE MAGNET-10X10-FLAT ELECT                                                                                                                                                           | 16713                            | OPAQUE FILTER FOR IMAJE 9040                                     | PG0352          |  |  |  |  |
| SCREW (X 10) - KNURLED - ALUMI                                                                                                                                                           | 6206                             | PRE-HEAD FILTER FOR IMAJE S8                                     | 5570            |  |  |  |  |
| CARTRIDGE - INK FILTER - WITH                                                                                                                                                            | 5553                             | ENM25683 FILTER FOR PRINTHEAD                                    | 25683           |  |  |  |  |
| GUTTER BLOCK TWINJET                                                                                                                                                                     | 5261                             | BOADR-RESON APOR SUPPLY GANDMH                                   | 6004            |  |  |  |  |
| PRESSURE CHAMBER TEFLON MEMBRA                                                                                                                                                           | 1                                | FILTER KIT FOR 9232                                              | 40989           |  |  |  |  |
| type O ring                                                                                                                                                                              | PL1212                           | IR FILTER KIT FOR IMAJE 9232                                     | PG0361<br>10086 |  |  |  |  |
| PRESSURE SENSOR                                                                                                                                                                          | 7682<br>4485                     | ELECTROVALVE VISCOMETER  BOADR-RESON APOR SUPPLY GANDMH          | 11428           |  |  |  |  |
| type pipe plug<br>RONT DOOR HINGE(PAIR)                                                                                                                                                  | 7818                             | TOP COVER                                                        | 10251           |  |  |  |  |
| IINGE(X2)-KEYBOARD                                                                                                                                                                       | 7596                             | LEVEL SAFETY BLOCK                                               | 14123           |  |  |  |  |
| type four connection body                                                                                                                                                                | 6                                | Ink circuit / Modulo de tinta                                    | 37251           |  |  |  |  |
| type straight connection                                                                                                                                                                 | 12                               | PC BOARD CHIP FOR IMAJE (S8 M                                    | PC1909          |  |  |  |  |
| type gun seat adjustment cam                                                                                                                                                             | 5670                             | PC BOARD CHIP FOR IMAJE (S8 G                                    | PC1910          |  |  |  |  |
| type gun seat locking screw                                                                                                                                                              | 5678                             | PC BOARD CHIP FOR IMAJE (S8 G                                    | PC1911          |  |  |  |  |
| type gun seat adjusted cam (                                                                                                                                                             | 5671                             | PC BOARD CHIP FOR IMAJE (9040                                    | PC1912          |  |  |  |  |
| S series recovery elbow (wit                                                                                                                                                             | PY0287                           | MOTOR-PC 9040/9232                                               | 26966           |  |  |  |  |
| type 0.8L square bottle cap                                                                                                                                                              | PB0148                           | RESONATOR - P HEAD                                               | 17470           |  |  |  |  |
| CEYBOARD OPERATOR INT-S7 SIGMA                                                                                                                                                           | 15978-2                          | OPAQUE FILTER FOR IMAJE S SERIES/9040                            | 6256            |  |  |  |  |
| type gun screwdriver                                                                                                                                                                     | TL0173                           | Electrovalves block 4 - 9020/9                                   | 34044           |  |  |  |  |
| Type 90 series G nozzle asse                                                                                                                                                             | 28270-PC1423                     | Electrovalves block 4 - 9232 (                                   | 47086           |  |  |  |  |
| MAJE S7s KEYPAD HANDHELD TERM                                                                                                                                                            | 5280                             | INPUT CABLE FOR POWER SUPPLY                                     | 36522-PC1272    |  |  |  |  |
| COVER (X3) WITH SCREW-G AND M                                                                                                                                                            | 6180                             | E crystal oscillator line                                        | 6540            |  |  |  |  |
| MODULATION ASSEMBLY - G HEAD                                                                                                                                                             | 18245                            | NUT-CANNON-HEXA GONAL                                            | 14433           |  |  |  |  |
| type nozzle cover                                                                                                                                                                        | 5257                             | SINGLE JET IMP FOR S4                                            | 19242           |  |  |  |  |
| type 9232 main filter /Y                                                                                                                                                                 | 19134                            | SPACER                                                           | 5676            |  |  |  |  |
| RINTHEAD FRONT COVER GASKET F                                                                                                                                                            | 6179-PC1500                      | E 9028 decoder                                                   | PL2418          |  |  |  |  |
| EAR COVER-SCREW CHe M2*6-SEAL                                                                                                                                                            | 28676                            | E 9018 decoder                                                   | PL2435          |  |  |  |  |
| EYBOARD FOR 9020/9030                                                                                                                                                                    | 28240-P                          | ASSEMBLED GUTTER SENSOR                                          | 38973           |  |  |  |  |
|                                                                                                                                                                                          | PY0088                           | WASH STATION MTG BRACKET ASSY                                    | 10012           |  |  |  |  |
|                                                                                                                                                                                          |                                  | Head bracket - long                                              | 7329            |  |  |  |  |
| S series front panel to indu                                                                                                                                                             | 14114                            |                                                                  | 200.00          |  |  |  |  |
| S series front panel to indu<br>CHASSIS FOR ELECTROEALVES BLOC                                                                                                                           | 28992                            | BOARD BACKLIT DISPLAY CONVERTER                                  | 17704           |  |  |  |  |
| S series front panel to indu<br>CHASSIS FOR ELECTROEALVES BLOC<br>S series crystal locking scr                                                                                           | 28992<br>13870                   | BOARD BACKLIT DISPLAY CONVERTER E type S4/S8 nozzle              | 17704<br>14431  |  |  |  |  |
| E Type 90 series recovery elbo E S series front panel to indu CHASSIS FOR ELECTROEALVES BLOC E S series crystal locking scr PROTECTOR-ANTITAPONAMIENTO (* PROTECTOR-ANTITAPONAMIENTO(*3) | 28992                            | BOARD BACKLIT DISPLAY CONVERTER                                  | 17704           |  |  |  |  |