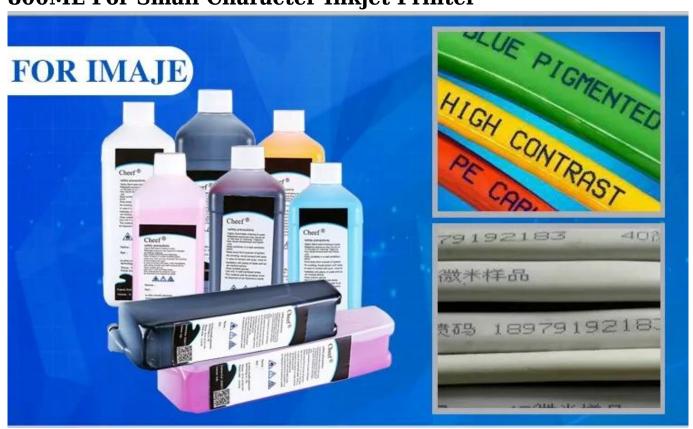

# cij for imaje Solvent 8158/8188/8181 Pink/Purple/White 800ML For Small Character Inkjet Printer

**Product Picture** 