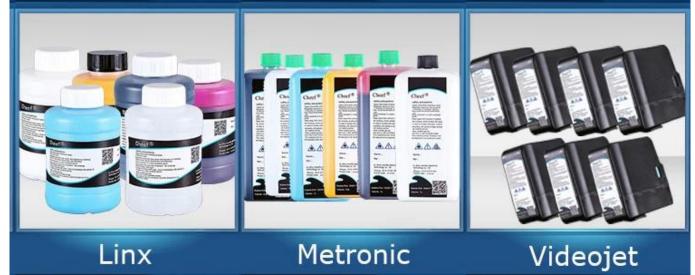

## **Industrial Applications**

Our ink is mainly used for famous brand of cij printer like domino, hitachi, imaje, linx, citronix and so on. Our inkjet inks can be used for a variety of applications, such as the industry of cables, electronics, pipes, plastic, pharmaceutical, construction and so on

#### Q1:What is your main products of ink?

A:Cheef ink manufactures a full line of high quality, low cost alternative inks, makeup, and cleaners for Continuous Ink Jet (CIJ), Drop on Demand (DOD) and High-Resolution industrial printers and coders. Innovative technology is the core of our business, and our inks are trusted alternatives to products from many <u>OEMs</u> including <u>Videojet</u>, Domino, <u>Imaje</u>, Marsh, <u>Citronix</u>, Linx ,Metronic, Rottweil, and more.