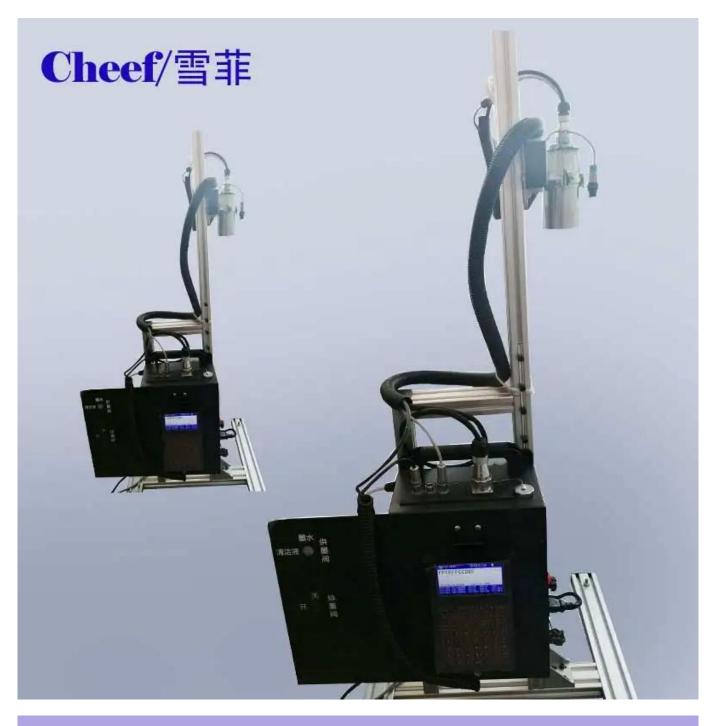

big character on line inkjet printer used on chemical plant with large font

**PRODUCT PICTURES** 

PARAMETER

Print Parameter:

Spray Printing font size and the line number:

7 points array: height 10-24mm interval any regulation, width any regulation can spray printing line digital or English

16 points array: height 10-60mm interval any regulation, width any regulation, can spray printing line characters and double line digital or English

32 points array: height 10-126mm interval any regulation, width any regulation, can spray printing line

32 points array characters or double line 16 points array characters and four line digital letters operation interface:

in the English can selected store information: 100 article, each article

information can entered 36 a 32 points array characters or 72 a 16 points characters or 144 a 7 points digital or English software function: real-time date clock, and print batch, and count, and shifts, and font upper and lower upside down, and around flip print speed: 0.5-120 meters/minutes print distance: from was spray printing objects surface: 5-50mm state displayed: print Shi red indicates lamp bright screen displayed: displayed all print parameter, at a glance, a key change set triggered way: photoelectric induction device triggered Spray printing direction: side spray, and Xia spray spray printing material: permeability or non-penetration material are can using Ink: water ink (permeability surface) or oily ink (non-permeability) ink color: black, and red, and blue, and yellow, and white, can selected for ink way: built-in pump suppressed gas source pressure: 0.03Mp power parameter: AC220V, and 50HZ, average power is less than 100W data: can RS232 and computer transmission using environment: temperature-20 degrees-60 degrees, humidity 30%-70% machine weight: 10Kg machine size: 240\*190\*100mm machine appearance: industrial spray, wear-resistant and durable