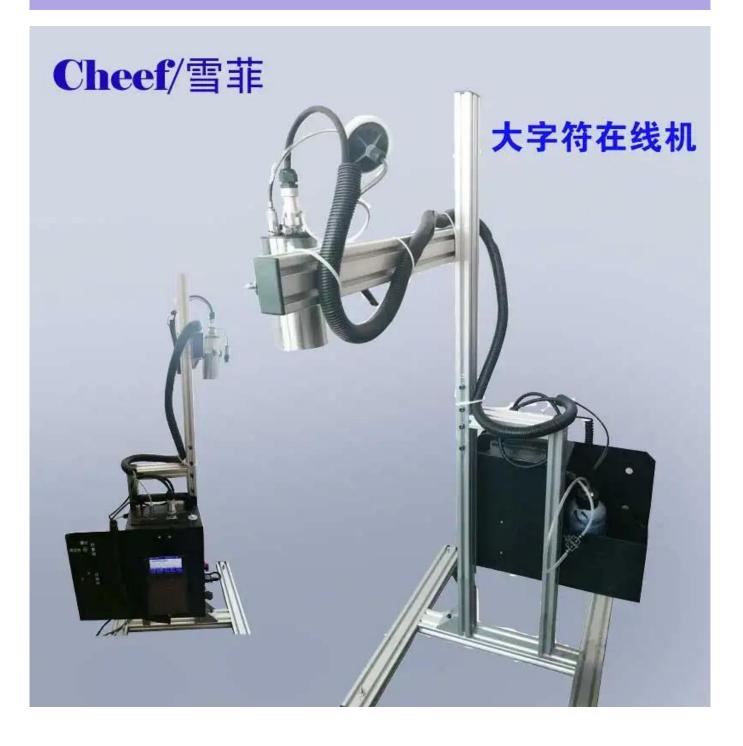

big character on line inkjet printer used on chemical plant with large font

**PRODUCT PICTURES** 

PARAMETER

Print Parameter:

Spray Printing font size and the line number:

7 points array: height 10-24mm interval any regulation, width any regulation can spray printing line digital or English

16 points array: height 10-60mm interval any regulation, width any regulation, can spray printing line characters and double line digital or English

32 points array: height 10-126mm interval any regulation, width any regulation, can spray printing line

32 points array characters or double line 16 points array characters and four line digital letters operation interface:

in the English can selected store information: 100 article, each article

information can entered 36 a 32 points array characters or 72 a 16 points characters or 144 a 7 points digital or English software function: real-time date clock, and print batch, and count, and shifts, and font upper and lower upside down, and around flip print speed: 0.5-120 meters/minutes print distance: from was spray printing objects surface: 5-50mm state displayed: print Shi red indicates lamp bright screen displayed: displayed all print parameter, at a glance, a key change set triggered way: photoelectric induction device triggered Spray printing direction: side spray, and Xia spray spray printing material: permeability or non-penetration material are can using Ink: water ink (permeability surface) or oily ink (non-permeability) ink color: black, and red, and blue, and yellow, and white, can selected for ink way: built-in pump suppressed gas source pressure: 0.03Mp power parameter: AC220V, and 50HZ, average power is less than 100W data: can RS232 and computer transmission using environment: temperature-20 degrees-60 degrees, humidity 30%-70% machine weight: 10Kg machine size: 240\*190\*100mm machine appearance: industrial spray, wear-resistant and durable