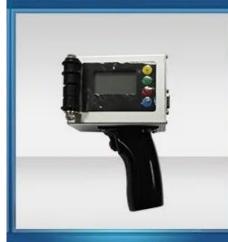

t a glance, a key change set triggered way: photoelectric induction device triggered Spray printing direction: side spray, and Xia spray spray printing material: permeability or non-penetration material are can using Ink: water ink (permeability surface) or oily ink (non-permeability) ink color: black, and red, and blue, and yellow, and white, can selected for ink way: built-in pump suppressed gas source pressure: 0.03Mp power parameter: AC220V, and 50HZ, average power is less than 100W data: can RS232 and computer transmission using environment: temperature-20 degrees-60 degrees, humidity 30%-70% machine weight: 10Kg machine size: 240\*190\*100mm machine appearance: industrial spray, wear-resistant and durable

#### PRINT EFFECT



#### **RELATED PRODUCTS**

# **Product classification**



Handheld ink-jet printer



#### Laser printer



#### Printer Spare Parts



### **COMPANY INFORMATION**



One hundred years only do one thing, to provide the best quality and economical ink for all over the world's inkjet printers At cheef we possess a well-equipped Research and Development facility

alongside substantial internal resources to offer custom-made products for specific request. Our core priority is competitive cost with high quality products and fast service.





## How to contact us ?

Send your Inquiry Details in the Below , Click "Send" Now !