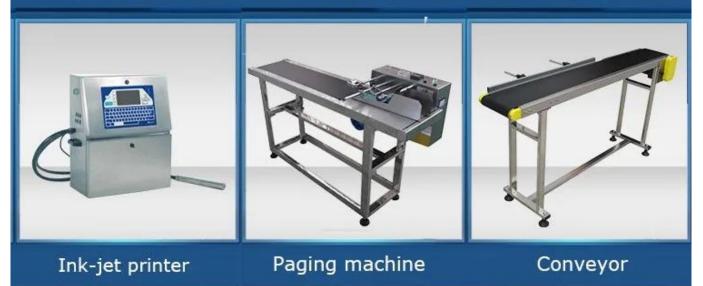

ggered Spray printing direction: side spray, and Xia spray spray printing material: permeability or non-penetration material are can using Ink: water ink (permeability surface) or oily ink (non-permeability) ink color: black, and red, and blue, and yellow, and white, can selected for ink way: built-in pump suppressed gas source pressure: 0.03Mp power parameter: AC220V, and 50HZ, average power is less than 100W data: can RS232 and computer transmission using environment: temperature-20 degrees-60 degrees, humidity 30%-70% machine weight: 10Kg machine size: 240\*190\*100mm machine appearance: industrial spray, wear-resistant and durable

#### PRINT EFFECT



#### **RELATED PRODUCTS**

# **Product classification**



Handheld ink-jet printer



#### Laser printer



#### Printer Spare Parts



### **COMPANY INFORMATION**



One hundred years only do one thing, to provide the best quality and economical ink for all over the world's inkjet printers At cheef we possess a well-equipped Research and Development facility

alongside substantial internal resources to offer custom-made products for specific request. Our core priority is competitive cost with high quality products and fast service.





## How to contact us ?

Send your Inquiry Details in the Below , Click "Send" Now !