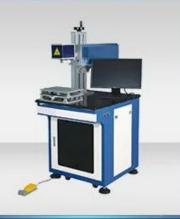

triggered way: photoelectric induction device triggered Spray printing direction: side spray, and Xia spray spray printing material: permeability or non-penetration material are can using Ink: water ink (permeability surface) or oily ink (non-permeability) ink color: black, and red, and blue, and yellow, and white, can selected for ink way: built-in pump suppressed gas source pressure: 0.03Mp power parameter: AC220V, and 50HZ, average power is less than 100W data: can RS232 and computer transmission using environment: temperature-20 degrees-60 degrees, humidity 30%-70% machine weight: 10Kg machine size: 240\*190\*100mm machine appearance: industrial spray, wear-resistant and durable

#### PRINT EFFECT



#### **RELATED PRODUCTS**

# **Product classification**



Handheld ink-jet printer



#### Laser printer



#### Printer Spare Parts



### **COMPANY INFORMATION**



One hundred years only do one thing, to provide the best quality and economical ink for all over the world's inkjet printers At cheef we possess a well-equipped Research and Development facility

alongside substantial internal resources to offer custom-made products for specific request. Our core priority is competitive cost with high quality products and fast service.





## How to contact us ?

Send your Inquiry Details in the Below , Click "Send" Now !