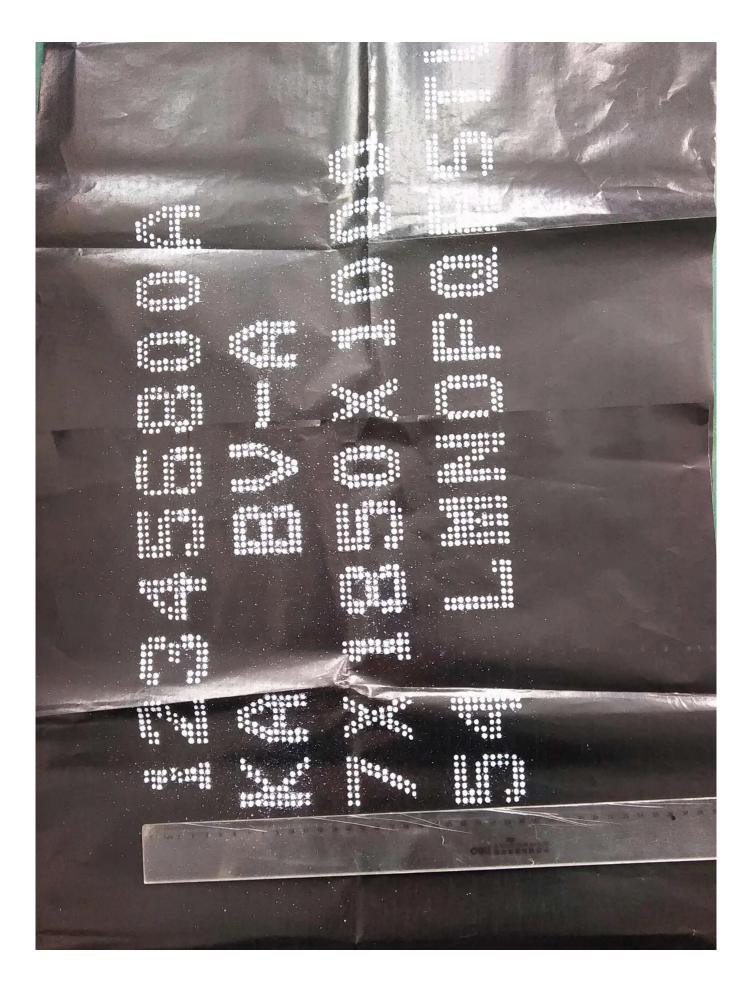

p bright screen displayed: displayed all print parameter, at a glance, a key change set triggered way: photoelectric induction device triggered Spray printing direction: side spray, and Xia spray spray printing material: permeability or non-penetration material are can using Ink: water ink (permeability surface) or oily ink (non-permeability) ink color: black, and red, and blue, and yellow, and white, can selected for ink way: built-in pump suppressed gas source pressure: 0.03Mp power parameter: AC220V, and 50HZ, average power is less than 100W data: can RS232 and computer transmission using environment: temperature-20 degrees-60 degrees, humidity 30%-70% machine weight: 10Kg machine size: 240\*190\*100mm machine appearance: industrial spray, wear-resistant and durable

#### PRINT EFFECT



#### **RELATED PRODUCTS**

# **Product classification**



Handheld ink-jet printer



#### Laser printer



#### Printer Spare Parts



### **COMPANY INFORMATION**



One hundred years only do one thing, to provide the best quality and economical ink for all over the world's inkjet printers At cheef we possess a well-equipped Research and Development facility

alongside substantial internal resources to offer custom-made products for specific request. Our core priority is competitive cost with high quality products and fast service.





## How to contact us ?

Send your Inquiry Details in the Below , Click "Send" Now !