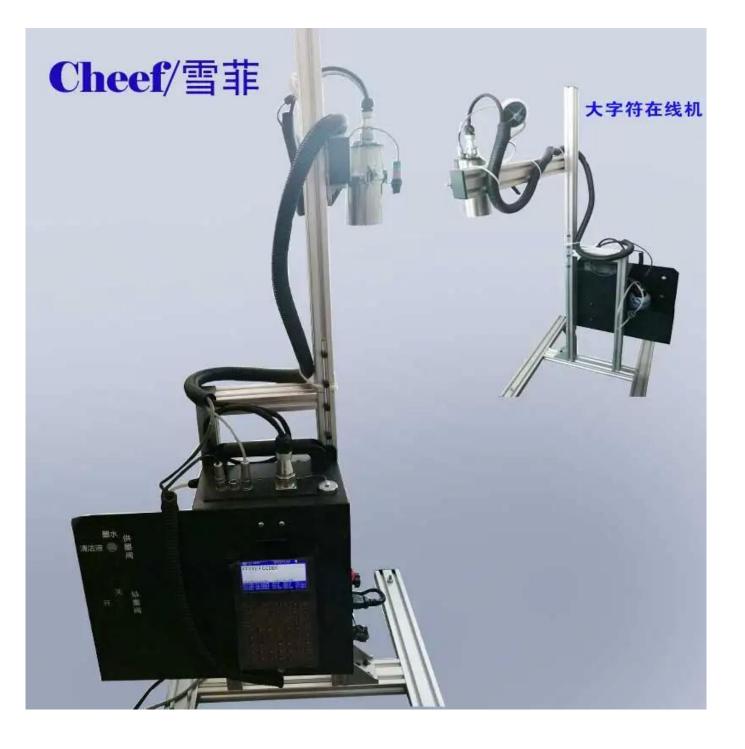

big character on line inkjet printer used on chemical plant with large font

**PRODUCT PICTURES** 

PARAMETER

Print Parameter:

Spray Printing font size and the line number:

7 points array: height 10-24mm interval any regulation, width any regulation can spray printing line digital or English

16 points array: height 10-60mm interval any regulation, width any regulation, can spray printing line characters and double line digital or English

32 points array: height 10-126mm interval any regulation, width any regulation, can spray printing line

32 points array characters or double line 16 points array characters and four line digital letters operation interface:

in the English can selected store information: 100 article, each article

information can entered 36 a 32 points array characters or 72 a 16 points characters or 144 a 7 points digital or English software function: real-time date clock, and print batch, and count, and shifts, and font upper and lower upside down, and around flip print speed: 0.5-120 meters/minutes print distance: from was spray printing objects surface: 5-50mm state displayed: print Shi red indicates lamp bright screen displayed: displayed all print parameter, at a glance, a key change set triggered way: photoelectric induction device triggered Spray printing direction: side spray, and Xia spray spray printing material: permeability or non-penetration material are can using Ink: water ink (permeability surface) or oily ink (non-permeability) ink color: black, and red, and blue, and yellow, and white, can selected for ink way: built-in pump suppressed gas source pressure: 0.03Mp power parameter: AC220V, and 50HZ, average power is less than 100W data: can RS232 and computer transmission using environment: temperature-20 degrees-60 degrees, humidity 30%-70% machine weight: 10Kg machine size: 240\*190\*100mm machine appearance: industrial spray, wear-resistant and durable