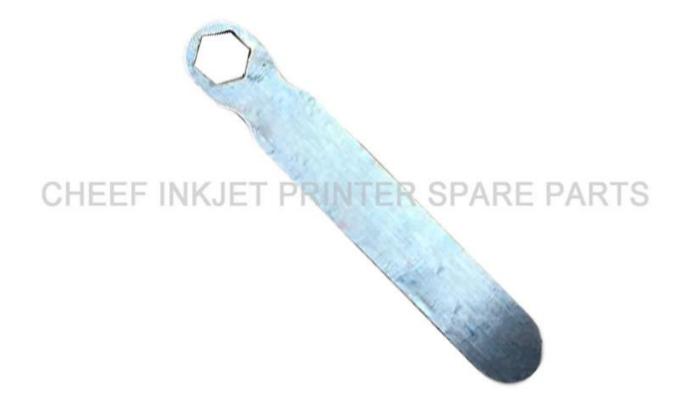

| Part NO.      | 14434                        |
|---------------|------------------------------|
| Part Name     | WRENCH-HEXAGON NNON          |
| Compatible to | spare parts for markem-imaje |

|                                                                                                                                                                                          | IMAJE inkjet printer spare parts |                                                                  |                 |  |  |  |  |
|------------------------------------------------------------------------------------------------------------------------------------------------------------------------------------------|----------------------------------|------------------------------------------------------------------|-----------------|--|--|--|--|
| Product Name                                                                                                                                                                             | Mold Number                      | Product Name                                                     | Mold Number     |  |  |  |  |
| RESONATOR - G HEAD                                                                                                                                                                       | 7242                             | GUTTER BLOCK SINGLE JET,90 SER                                   | 28591           |  |  |  |  |
| AIR FILTER KIT IP 90 -series F                                                                                                                                                           | A36022                           | AIR FILTER FOR IMAJE 9232                                        | PC1572          |  |  |  |  |
| ONE WAY VALVE FOR S7/S8                                                                                                                                                                  | 13727                            | QUADRUPLE O RING FOR IMAJE 90                                    | PL1531          |  |  |  |  |
| ONE WAY VALVE FOR S7/S8                                                                                                                                                                  | 13727                            | TREBLE O RING FOR IMAJE 90 SER                                   | PL1530          |  |  |  |  |
| ONE WAY VALVE FOR S7/S8                                                                                                                                                                  | 13727                            | E type S series one-way valve                                    | 5525-B          |  |  |  |  |
| ONE WAY VALVE FOR S7/S8                                                                                                                                                                  | 13727                            | OUTPUT CABLE FOR IMAJE S8 POWE                                   | 14121-PC1273    |  |  |  |  |
| GUTTER BLOCK - SINGLE JET - EX                                                                                                                                                           | 5263<br>PG0159                   | BOARD - POWER SUPPLY - AUTOMAT                                   | 14121-PC1271    |  |  |  |  |
| TUBE CONNECTION 1.6MM TUBE CONNECTION 1.6MM                                                                                                                                              | PG0159                           | POTENTIOMETER                                                    | 50145           |  |  |  |  |
| CONNECTION BOX THREE PORT                                                                                                                                                                | ENM0005                          | GUTTER BLOCK TWIN JET,90 SERIES<br>COVER (X3) WITH SCREW-G AND M | 28592<br>6180-A |  |  |  |  |
| CHT BLOCK                                                                                                                                                                                | 10298                            | X                                                                | Y               |  |  |  |  |
| AT SECTION AND A COMP.                                                                                                                                                                   | 1/202020                         | PRINTHEAD COVER FOR IMAJE S SERIES                               | 6180-C          |  |  |  |  |
| TUBE CONNECTION 4.8MM                                                                                                                                                                    | ENM0004                          | REAR COVER GASKET FOR IMAJE S                                    | 5909            |  |  |  |  |
| MAKE-UP BOTTLE FOR IMAJE 0.8L NK CARTRIDGE BOTTLE FOR IMAJE 0.8L                                                                                                                         | PL0709<br>PL0711                 | PRINTHEAD COVER GASKET FOR IMA                                   | 6061            |  |  |  |  |
| Type 90 series G nozzle asse                                                                                                                                                             | 28270                            | REAR COVER FOR IMAJE S SERIES                                    | 6180-B          |  |  |  |  |
| GUTTER BLOCK SINGLE JET,90 SER                                                                                                                                                           | 28591                            | E Type 90 series head cover se                                   | PC1635          |  |  |  |  |
| 7 v 9020 MAIN FILTER                                                                                                                                                                     | 17562                            | Filtro principal 9232 CONNECTOR KIT FOR IMAJE 9040               | 19134<br>7775   |  |  |  |  |
| AN-CONDENSER                                                                                                                                                                             | 20212                            | CHASSIS FOR IMAJE S SERIES ELE                                   | 10133-PC1647    |  |  |  |  |
| AN FOR \$4/\$8/9040                                                                                                                                                                      | 5494                             | FILTRO-COALESCEN TE-CON ANILLA                                   | 7765            |  |  |  |  |
| type vacuum recovery pump /T                                                                                                                                                             | 4295                             | 1/4 STRATGHT CONNECTOR FOR IMA                                   | 7767            |  |  |  |  |
| ype E pump nut                                                                                                                                                                           | PY0253                           | E type S8 coupler                                                | 6562            |  |  |  |  |
| WRENCH-HEXAGONAL-CANNON                                                                                                                                                                  | 14434                            | INPUT CABLE FOR IMAJE S8 SERIE                                   | 14121-PC1682    |  |  |  |  |
| VIRED FAN                                                                                                                                                                                | 28370                            | E type S series nozzle cap gas                                   | 6179            |  |  |  |  |
| 8 FILTER SCREEN -14µm - G and M HEADS                                                                                                                                                    | 17673                            | BOARD-ADP G AND M                                                | 6007            |  |  |  |  |
| 4 · S8 MAIN FILTER                                                                                                                                                                       | 5934                             | E type 9020 power supply board                                   | 36522-PC1270    |  |  |  |  |
| Original E type 9020 control b                                                                                                                                                           | 6909                             | FIXING RING FOR IMAJE 9232 MAI                                   | PC1740          |  |  |  |  |
| type P head component                                                                                                                                                                    | 17467                            | 9040 keyboard mask                                               | 36266           |  |  |  |  |
| type 9040 industrial interfa                                                                                                                                                             | 36789                            | E type 512KB memory card                                         | PC1777          |  |  |  |  |
| AN FOR \$4/\$8/9040                                                                                                                                                                      | 5494                             | MAGNIFYING CIRCUIT BOARD FOR I                                   | 28629           |  |  |  |  |
| ROTECTION GRID-FAN                                                                                                                                                                       | 6689                             | COUPLER FEMALE COMPLETE M5*2.7                                   | 6028            |  |  |  |  |
| ROTECTOR-RESONATOR                                                                                                                                                                       | 6405                             | COUPLER FEMALE COMPLETE M5*1.6                                   | 50421           |  |  |  |  |
| EAD COVER-M HEAD-HEAD WITH FL                                                                                                                                                            | 15886                            | E type S series one-way valve                                    | 5525            |  |  |  |  |
| GUTTER BLOCK - SINGLE JET - EX                                                                                                                                                           | 5263                             | CONNECTOR-RECUP/BLEED-FOR SING                                   | 6092            |  |  |  |  |
| CHT BLOCK                                                                                                                                                                                | 10298                            | PUMP CONNECTOR                                                   | 3199            |  |  |  |  |
| EXAGON SCREW FOR IMAJE PUMPHE                                                                                                                                                            | ENM00010                         | S4/S8 BLACK INK FILTER                                           | PG0349          |  |  |  |  |
| BOARD - POWER SUPPLY - AUTOMAT                                                                                                                                                           | 14121                            | OPAQUE FILTER FOR IMAJE \$4/\$8                                  | PG0350          |  |  |  |  |
| BOARD-POWER SUPPLY-110V220V-WI                                                                                                                                                           | 36522                            | BLACK INK FILTER FOR IMAJE 9040                                  | PG0351          |  |  |  |  |
| SQUARE MAGNET-10X10-FLAT ELECT                                                                                                                                                           | 16713                            | OPAQUE FILTER FOR IMAJE 9040                                     | PG0352          |  |  |  |  |
| SCREW (X 10) - KNURLED - ALUMI                                                                                                                                                           | 6206                             | PRE-HEAD FILTER FOR IMAJE S8                                     | 5570            |  |  |  |  |
| CARTRIDGE - INK FILTER - WITH                                                                                                                                                            | 5553                             | ENM25683 FILTER FOR PRINTHEAD                                    | 25683           |  |  |  |  |
| GUTTER BLOCK TWINJET                                                                                                                                                                     | 5261                             | BOADR-RESON APOR SUPPLY GANDMH                                   | 6004            |  |  |  |  |
| PRESSURE CHAMBER TEFLON MEMBRA                                                                                                                                                           | 1                                | FILTER KIT FOR 9232                                              | 40989           |  |  |  |  |
| type O ring                                                                                                                                                                              | PL1212                           | IR FILTER KIT FOR IMAJE 9232                                     | PG0361<br>10086 |  |  |  |  |
| PRESSURE SENSOR                                                                                                                                                                          | 7682<br>4485                     | ELECTROVALVE VISCOMETER  BOADR-RESON APOR SUPPLY GANDMH          | 11428           |  |  |  |  |
| type pipe plug<br>RONT DOOR HINGE(PAIR)                                                                                                                                                  | 7818                             | TOP COVER                                                        | 10251           |  |  |  |  |
| IINGE(X2)-KEYBOARD                                                                                                                                                                       | 7596                             | LEVEL SAFETY BLOCK                                               | 14123           |  |  |  |  |
| type four connection body                                                                                                                                                                | 6                                | Ink circuit / Modulo de tinta                                    | 37251           |  |  |  |  |
| type straight connection                                                                                                                                                                 | 12                               | PC BOARD CHIP FOR IMAJE (S8 M                                    | PC1909          |  |  |  |  |
| type gun seat adjustment cam                                                                                                                                                             | 5670                             | PC BOARD CHIP FOR IMAJE (S8 G                                    | PC1910          |  |  |  |  |
| type gun seat locking screw                                                                                                                                                              | 5678                             | PC BOARD CHIP FOR IMAJE (S8 G                                    | PC1911          |  |  |  |  |
| type gun seat adjusted cam (                                                                                                                                                             | 5671                             | PC BOARD CHIP FOR IMAJE (9040                                    | PC1912          |  |  |  |  |
| S series recovery elbow (wit                                                                                                                                                             | PY0287                           | MOTOR-PC 9040/9232                                               | 26966           |  |  |  |  |
| type 0.8L square bottle cap                                                                                                                                                              | PB0148                           | RESONATOR - P HEAD                                               | 17470           |  |  |  |  |
| CEYBOARD OPERATOR INT-S7 SIGMA                                                                                                                                                           | 15978-2                          | OPAQUE FILTER FOR IMAJE S SERIES/9040                            | 6256            |  |  |  |  |
| type gun screwdriver                                                                                                                                                                     | TL0173                           | Electrovalves block 4 - 9020/9                                   | 34044           |  |  |  |  |
| Type 90 series G nozzle asse                                                                                                                                                             | 28270-PC1423                     | Electrovalves block 4 - 9232 (                                   | 47086           |  |  |  |  |
| MAJE S7s KEYPAD HANDHELD TERM                                                                                                                                                            | 5280                             | INPUT CABLE FOR POWER SUPPLY                                     | 36522-PC1272    |  |  |  |  |
| COVER (X3) WITH SCREW-G AND M                                                                                                                                                            | 6180                             | E crystal oscillator line                                        | 6540            |  |  |  |  |
| MODULATION ASSEMBLY - G HEAD                                                                                                                                                             | 18245                            | NUT-CANNON-HEXA GONAL                                            | 14433           |  |  |  |  |
| type nozzle cover                                                                                                                                                                        | 5257                             | SINGLE JET IMP FOR S4                                            | 19242           |  |  |  |  |
| type 9232 main filter /Y                                                                                                                                                                 | 19134                            | SPACER                                                           | 5676            |  |  |  |  |
| RINTHEAD FRONT COVER GASKET F                                                                                                                                                            | 6179-PC1500                      | E 9028 decoder                                                   | PL2418          |  |  |  |  |
| EAR COVER-SCREW CHe M2*6-SEAL                                                                                                                                                            | 28676                            | E 9018 decoder                                                   | PL2435          |  |  |  |  |
| EYBOARD FOR 9020/9030                                                                                                                                                                    | 28240-P                          | ASSEMBLED GUTTER SENSOR                                          | 38973           |  |  |  |  |
|                                                                                                                                                                                          | PY0088                           | WASH STATION MTG BRACKET ASSY                                    | 10012           |  |  |  |  |
|                                                                                                                                                                                          |                                  | Head bracket - long                                              | 7329            |  |  |  |  |
| S series front panel to indu                                                                                                                                                             | 14114                            |                                                                  | 200.00          |  |  |  |  |
| S series front panel to indu<br>CHASSIS FOR ELECTROEALVES BLOC                                                                                                                           | 28992                            | BOARD BACKLIT DISPLAY CONVERTER                                  | 17704           |  |  |  |  |
| S series front panel to indu<br>CHASSIS FOR ELECTROEALVES BLOC<br>S series crystal locking scr                                                                                           | 28992<br>13870                   | BOARD BACKLIT DISPLAY CONVERTER E type S4/S8 nozzle              | 17704<br>14431  |  |  |  |  |
| E Type 90 series recovery elbo E S series front panel to indu CHASSIS FOR ELECTROEALVES BLOC E S series crystal locking scr PROTECTOR-ANTITAPONAMIENTO (* PROTECTOR-ANTITAPONAMIENTO(*3) | 28992                            | BOARD BACKLIT DISPLAY CONVERTER                                  | 17704           |  |  |  |  |