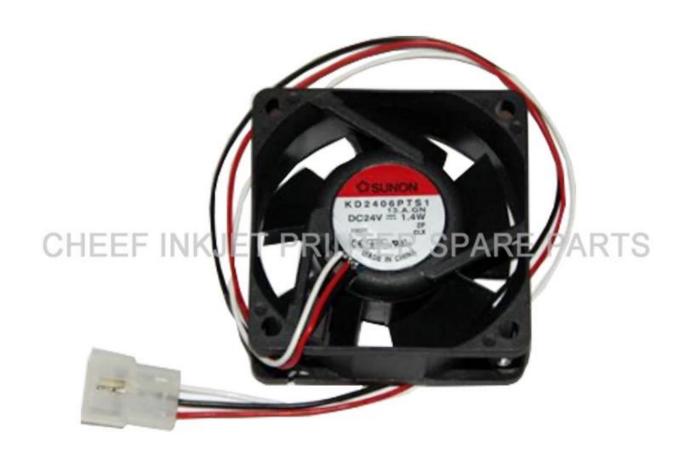

| Part NO.      | 28370                        |
|---------------|------------------------------|
| Part Name     | WIRED FAN                    |
| Compatible to | spare parts for markem-imaje |

|                                                                                                                                                                                          | IMAJE inkjet printer spare parts |                                                                  |                 |  |  |  |  |
|------------------------------------------------------------------------------------------------------------------------------------------------------------------------------------------|----------------------------------|------------------------------------------------------------------|-----------------|--|--|--|--|
| Product Name                                                                                                                                                                             | Mold Number                      | Product Name                                                     | Mold Number     |  |  |  |  |
| RESONATOR - G HEAD                                                                                                                                                                       | 7242                             | GUTTER BLOCK SINGLE JET,90 SER                                   | 28591           |  |  |  |  |
| AIR FILTER KIT IP 90 -series F                                                                                                                                                           | A36022                           | AIR FILTER FOR IMAJE 9232                                        | PC1572          |  |  |  |  |
| ONE WAY VALVE FOR S7/S8                                                                                                                                                                  | 13727                            | QUADRUPLE O RING FOR IMAJE 90                                    | PL1531          |  |  |  |  |
| ONE WAY VALVE FOR S7/S8                                                                                                                                                                  | 13727                            | TREBLE O RING FOR IMAJE 90 SER                                   | PL1530          |  |  |  |  |
| ONE WAY VALVE FOR S7/S8                                                                                                                                                                  | 13727                            | E type S series one-way valve                                    | 5525-B          |  |  |  |  |
| ONE WAY VALVE FOR S7/S8                                                                                                                                                                  | 13727                            | OUTPUT CABLE FOR IMAJE S8 POWE                                   | 14121-PC1273    |  |  |  |  |
| GUTTER BLOCK - SINGLE JET - EX                                                                                                                                                           | 5263<br>PG0159                   | BOARD - POWER SUPPLY - AUTOMAT                                   | 14121-PC1271    |  |  |  |  |
| TUBE CONNECTION 1.6MM TUBE CONNECTION 1.6MM                                                                                                                                              | PG0159                           | POTENTIOMETER                                                    | 50145           |  |  |  |  |
| CONNECTION BOX THREE PORT                                                                                                                                                                | ENM0005                          | GUTTER BLOCK TWIN JET,90 SERIES<br>COVER (X3) WITH SCREW-G AND M | 28592<br>6180-A |  |  |  |  |
| CHT BLOCK                                                                                                                                                                                | 10298                            | X                                                                | Y               |  |  |  |  |
| AT SECTION AND A COMP.                                                                                                                                                                   | 1/202020                         | PRINTHEAD COVER FOR IMAJE S SERIES                               | 6180-C          |  |  |  |  |
| TUBE CONNECTION 4.8MM                                                                                                                                                                    | ENM0004                          | REAR COVER GASKET FOR IMAJE S                                    | 5909            |  |  |  |  |
| MAKE-UP BOTTLE FOR IMAJE 0.8L NK CARTRIDGE BOTTLE FOR IMAJE 0.8L                                                                                                                         | PL0709<br>PL0711                 | PRINTHEAD COVER GASKET FOR IMA                                   | 6061            |  |  |  |  |
| Type 90 series G nozzle asse                                                                                                                                                             | 28270                            | REAR COVER FOR IMAJE S SERIES                                    | 6180-B          |  |  |  |  |
| GUTTER BLOCK SINGLE JET,90 SER                                                                                                                                                           | 28591                            | E Type 90 series head cover se                                   | PC1635          |  |  |  |  |
| 7 v 9020 MAIN FILTER                                                                                                                                                                     | 17562                            | Filtro principal 9232 CONNECTOR KIT FOR IMAJE 9040               | 19134<br>7775   |  |  |  |  |
| AN-CONDENSER                                                                                                                                                                             | 20212                            | CHASSIS FOR IMAJE S SERIES ELE                                   | 10133-PC1647    |  |  |  |  |
| AN FOR \$4/\$8/9040                                                                                                                                                                      | 5494                             | FILTRO-COALESCEN TE-CON ANILLA                                   | 7765            |  |  |  |  |
| type vacuum recovery pump /T                                                                                                                                                             | 4295                             | 1/4 STRATGHT CONNECTOR FOR IMA                                   | 7767            |  |  |  |  |
| ype E pump nut                                                                                                                                                                           | PY0253                           | E type S8 coupler                                                | 6562            |  |  |  |  |
| WRENCH-HEXAGONAL-CANNON                                                                                                                                                                  | 14434                            | INPUT CABLE FOR IMAJE S8 SERIE                                   | 14121-PC1682    |  |  |  |  |
| VIRED FAN                                                                                                                                                                                | 28370                            | E type S series nozzle cap gas                                   | 6179            |  |  |  |  |
| 8 FILTER SCREEN -14µm - G and M HEADS                                                                                                                                                    | 17673                            | BOARD-ADP G AND M                                                | 6007            |  |  |  |  |
| 4 · S8 MAIN FILTER                                                                                                                                                                       | 5934                             | E type 9020 power supply board                                   | 36522-PC1270    |  |  |  |  |
| Original E type 9020 control b                                                                                                                                                           | 6909                             | FIXING RING FOR IMAJE 9232 MAI                                   | PC1740          |  |  |  |  |
| type P head component                                                                                                                                                                    | 17467                            | 9040 keyboard mask                                               | 36266           |  |  |  |  |
| type 9040 industrial interfa                                                                                                                                                             | 36789                            | E type 512KB memory card                                         | PC1777          |  |  |  |  |
| AN FOR \$4/\$8/9040                                                                                                                                                                      | 5494                             | MAGNIFYING CIRCUIT BOARD FOR I                                   | 28629           |  |  |  |  |
| ROTECTION GRID-FAN                                                                                                                                                                       | 6689                             | COUPLER FEMALE COMPLETE M5*2.7                                   | 6028            |  |  |  |  |
| ROTECTOR-RESONATOR                                                                                                                                                                       | 6405                             | COUPLER FEMALE COMPLETE M5*1.6                                   | 50421           |  |  |  |  |
| EAD COVER-M HEAD-HEAD WITH FL                                                                                                                                                            | 15886                            | E type S series one-way valve                                    | 5525            |  |  |  |  |
| GUTTER BLOCK - SINGLE JET - EX                                                                                                                                                           | 5263                             | CONNECTOR-RECUP/BLEED-FOR SING                                   | 6092            |  |  |  |  |
| CHT BLOCK                                                                                                                                                                                | 10298                            | PUMP CONNECTOR                                                   | 3199            |  |  |  |  |
| EXAGON SCREW FOR IMAJE PUMPHE                                                                                                                                                            | ENM00010                         | S4/S8 BLACK INK FILTER                                           | PG0349          |  |  |  |  |
| BOARD - POWER SUPPLY - AUTOMAT                                                                                                                                                           | 14121                            | OPAQUE FILTER FOR IMAJE \$4/\$8                                  | PG0350          |  |  |  |  |
| BOARD-POWER SUPPLY-110V220V-WI                                                                                                                                                           | 36522                            | BLACK INK FILTER FOR IMAJE 9040                                  | PG0351          |  |  |  |  |
| SQUARE MAGNET-10X10-FLAT ELECT                                                                                                                                                           | 16713                            | OPAQUE FILTER FOR IMAJE 9040                                     | PG0352          |  |  |  |  |
| SCREW (X 10) - KNURLED - ALUMI                                                                                                                                                           | 6206                             | PRE-HEAD FILTER FOR IMAJE S8                                     | 5570            |  |  |  |  |
| CARTRIDGE - INK FILTER - WITH                                                                                                                                                            | 5553                             | ENM25683 FILTER FOR PRINTHEAD                                    | 25683           |  |  |  |  |
| GUTTER BLOCK TWINJET                                                                                                                                                                     | 5261                             | BOADR-RESON APOR SUPPLY GANDMH                                   | 6004            |  |  |  |  |
| PRESSURE CHAMBER TEFLON MEMBRA                                                                                                                                                           | 1                                | FILTER KIT FOR 9232                                              | 40989           |  |  |  |  |
| type O ring                                                                                                                                                                              | PL1212                           | IR FILTER KIT FOR IMAJE 9232                                     | PG0361<br>10086 |  |  |  |  |
| PRESSURE SENSOR                                                                                                                                                                          | 7682<br>4485                     | ELECTROVALVE VISCOMETER  BOADR-RESON APOR SUPPLY GANDMH          | 11428           |  |  |  |  |
| type pipe plug<br>RONT DOOR HINGE(PAIR)                                                                                                                                                  | 7818                             | TOP COVER                                                        | 10251           |  |  |  |  |
| IINGE(X2)-KEYBOARD                                                                                                                                                                       | 7596                             | LEVEL SAFETY BLOCK                                               | 14123           |  |  |  |  |
| type four connection body                                                                                                                                                                | 6                                | Ink circuit / Modulo de tinta                                    | 37251           |  |  |  |  |
| type straight connection                                                                                                                                                                 | 12                               | PC BOARD CHIP FOR IMAJE (S8 M                                    | PC1909          |  |  |  |  |
| type gun seat adjustment cam                                                                                                                                                             | 5670                             | PC BOARD CHIP FOR IMAJE (S8 G                                    | PC1910          |  |  |  |  |
| type gun seat locking screw                                                                                                                                                              | 5678                             | PC BOARD CHIP FOR IMAJE (S8 G                                    | PC1911          |  |  |  |  |
| type gun seat adjusted cam (                                                                                                                                                             | 5671                             | PC BOARD CHIP FOR IMAJE (9040                                    | PC1912          |  |  |  |  |
| S series recovery elbow (wit                                                                                                                                                             | PY0287                           | MOTOR-PC 9040/9232                                               | 26966           |  |  |  |  |
| type 0.8L square bottle cap                                                                                                                                                              | PB0148                           | RESONATOR - P HEAD                                               | 17470           |  |  |  |  |
| CEYBOARD OPERATOR INT-S7 SIGMA                                                                                                                                                           | 15978-2                          | OPAQUE FILTER FOR IMAJE S SERIES/9040                            | 6256            |  |  |  |  |
| type gun screwdriver                                                                                                                                                                     | TL0173                           | Electrovalves block 4 - 9020/9                                   | 34044           |  |  |  |  |
| Type 90 series G nozzle asse                                                                                                                                                             | 28270-PC1423                     | Electrovalves block 4 - 9232 (                                   | 47086           |  |  |  |  |
| MAJE S7s KEYPAD HANDHELD TERM                                                                                                                                                            | 5280                             | INPUT CABLE FOR POWER SUPPLY                                     | 36522-PC1272    |  |  |  |  |
| COVER (X3) WITH SCREW-G AND M                                                                                                                                                            | 6180                             | E crystal oscillator line                                        | 6540            |  |  |  |  |
| MODULATION ASSEMBLY - G HEAD                                                                                                                                                             | 18245                            | NUT-CANNON-HEXA GONAL                                            | 14433           |  |  |  |  |
| type nozzle cover                                                                                                                                                                        | 5257                             | SINGLE JET IMP FOR S4                                            | 19242           |  |  |  |  |
| type 9232 main filter /Y                                                                                                                                                                 | 19134                            | SPACER                                                           | 5676            |  |  |  |  |
| RINTHEAD FRONT COVER GASKET F                                                                                                                                                            | 6179-PC1500                      | E 9028 decoder                                                   | PL2418          |  |  |  |  |
| EAR COVER-SCREW CHe M2*6-SEAL                                                                                                                                                            | 28676                            | E 9018 decoder                                                   | PL2435          |  |  |  |  |
| EYBOARD FOR 9020/9030                                                                                                                                                                    | 28240-P                          | ASSEMBLED GUTTER SENSOR                                          | 38973           |  |  |  |  |
|                                                                                                                                                                                          | PY0088                           | WASH STATION MTG BRACKET ASSY                                    | 10012           |  |  |  |  |
|                                                                                                                                                                                          |                                  | Head bracket - long                                              | 7329            |  |  |  |  |
| S series front panel to indu                                                                                                                                                             | 14114                            |                                                                  | 200.00          |  |  |  |  |
| S series front panel to indu<br>CHASSIS FOR ELECTROEALVES BLOC                                                                                                                           | 28992                            | BOARD BACKLIT DISPLAY CONVERTER                                  | 17704           |  |  |  |  |
| S series front panel to indu<br>CHASSIS FOR ELECTROEALVES BLOC<br>S series crystal locking scr                                                                                           | 28992<br>13870                   | BOARD BACKLIT DISPLAY CONVERTER E type S4/S8 nozzle              | 17704<br>14431  |  |  |  |  |
| E Type 90 series recovery elbo E S series front panel to indu CHASSIS FOR ELECTROEALVES BLOC E S series crystal locking scr PROTECTOR-ANTITAPONAMIENTO (* PROTECTOR-ANTITAPONAMIENTO(*3) | 28992                            | BOARD BACKLIT DISPLAY CONVERTER                                  | 17704           |  |  |  |  |