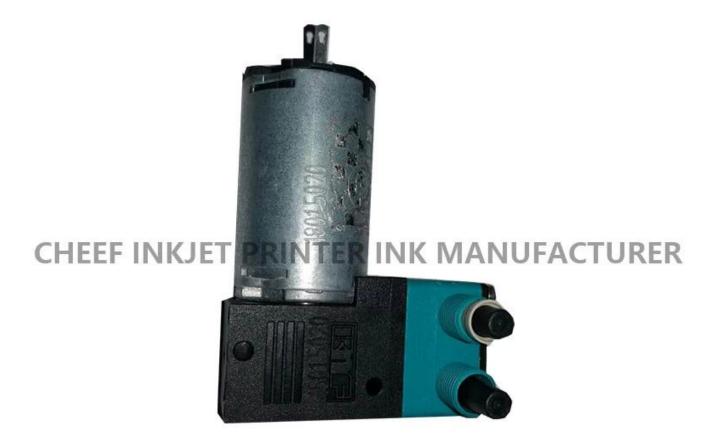

| Part NO.      | PP0241                                |
|---------------|---------------------------------------|
| Part Name     | VACUUM PUMP                           |
| Compatible to | spare parts for ROTTWEIL and METRONIC |